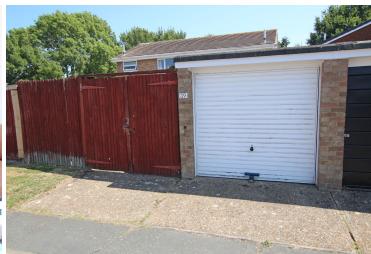

t culde-sac and enjoys good size accommodation throughout comprising entrance hall, spacious open plan sitting/dining room, kitchen with range of matching wall and base units with work surface over, inset stainless steel sink and appliance spaces, ground floor wc, first floor landing three excellent size bedrooms and shower room wc with suite comprising walk in shower cubicle, wash hand basin and low level wc. The property boasts private gardens to the front and the rear and a particular feature is a detached single garage. Additional benefits include double glazing and gas central heating. This property is conveniently located to local shops, bus routes and schools and Eastbourne town centre with a more comprehensive range of shops an amenities is approximately 3 miles away.

















## At a Glance:

- Three bedroom semi-detached house
- Quiet cul-de-sac location in West Hampden Park
- Spacious open plan sitting/dining room
- Kitchen
- Shower room/wc
- Ground floor wc
- Private front and rear gardens
- Garage
- Close to local shops, bus route and schools
- Double glazed and gas central heating





#### Accommodation:

#### ENTRANCE HALL

## SITTING/DINING ROOM

24'8" (7.52m) x 10'4" (3.15m) Max

#### **KITCHEN**

9'4" (2.84m) x 7'4" (2.24m)

#### WC

#### FIRST FLOOR LANDING

## **BEDROOM ONE**

11'1" (3.38m) x 10'1" (3.07m)

## **BEDROOM TWO**

10'8" (3.25m) x 9'1" (2.77m)

#### **BEDROOM THREE**

7'10" (2.39m) x 7'1" (2.16m)

## **BATHROOM**

#### FRONT AND REAR GARDENS

#### **GARAGE**

## **COUNCIL TAX**

C

## **EPC**

C

# **Ground Floor**

Approx. 40.0 sq.