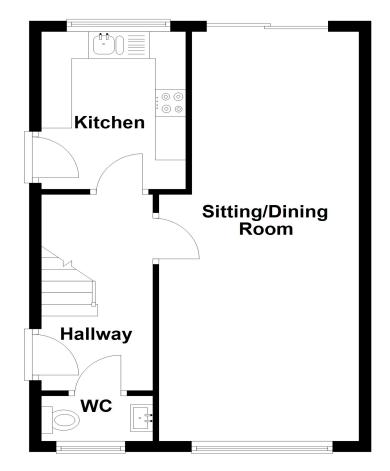

# **Ground Floor**

Approx. 40.0 sq. metres (430.6 sq. feet)

# **First Floor**

Approx. 40.0 sq. metres (430.6 sq. feet)

Total area: approx. 80.0 sq. metres (861.2 sq. feet)