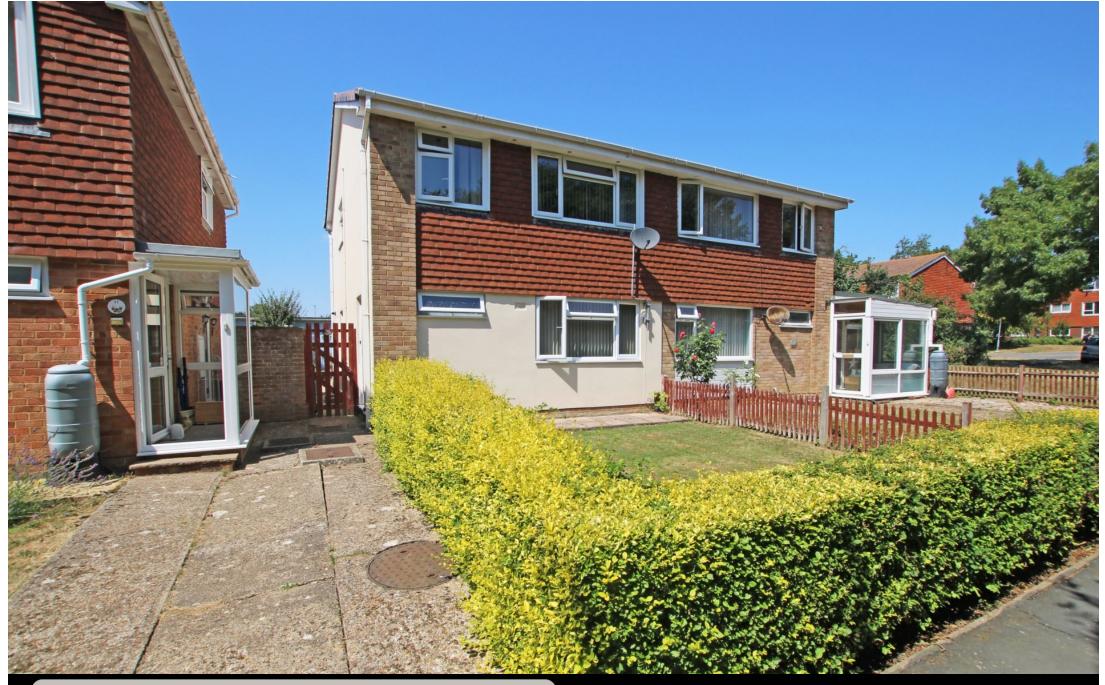

39 Rowan Avenue, Eastbourne, BN22 0RX

Price £295,000 | Freehold

TOWN CENTRE OFFICE 01323 416716

MEADS STREET OFFICE 01323 737962

A good size and well presented three bedroom semi-detached house with garage, on the borders of Willingdon and Hampden Park. This delightful property is tucked away at the end of a quiet culde-sac and enjoys good size accommodation throughout comprising entrance hall, spacious open plan sitting/dining room, kitchen with range of matching wall and base units with work surface over, inset stainless steel sink and appliance spaces, ground floor wc, first floor landing three excellent size bedrooms and shower room wc with suite comprising walk in shower cubicle, wash hand basin and low level wc. The property boasts private gardens to the front and the rear and a particular feature is a detached single garage. Additional benefits include double glazing and gas central heating. This property is conveniently located to local shops, bus routes and schools and Eastbourne town centre with a more comprehensive range of shops an amenities is approximately 3 miles away.

## At a Glance:

- Three bedroom semi-detached house
- Quiet cul-de-sac location in West Hampden Park
- Spacious open plan sitting/dining room
- Kitchen
- Shower room/wc
- Ground floor wc
- Private front and rear gardens
- Garage
- Close to local shops, bus route and schools
- Double glazed and gas central heating