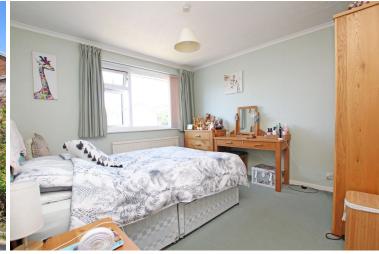

## **BEDROOM ONE**

11'1" (3.38m) x 10'1" (3.07m)

## **BEDROOM TWO**

10'8" (3.25m) x 9'1" (2.77m)