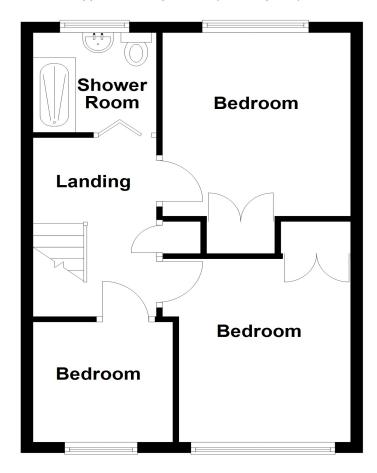

#### FIRST FLOOR LANDING

## **BEDROOM ONE**

11'1" (3.38m) x 10'1" (3.07m)

## **BEDROOM TWO**

10'8" (3.25m) x 9'1" (2.77m)

#### **BEDROOM THREE**

7'10" (2.39m) x 7'1" (2.16m)

## **BATHROOM**

# **First Floor**

Approx. 40.0 sq. metres (430.6 sq. feet)

Total area: approx. 80.0 sq. metres (861.2 sq. feet)