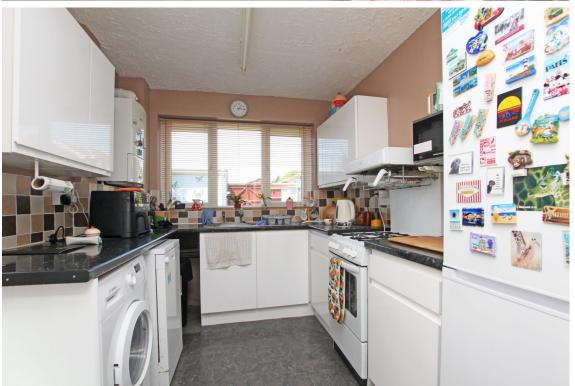

ower room wc with suite comprising walk in shower cubicle, wash hand basin and low level wc. The property boasts private gardens to the front and the rear and a particular feature is a detached single garage. Additional benefits include double glazing and gas central heating. This property is conveniently located to local shops, bus routes and schools and Eastbourne town centre with a more comprehensive range of shops an amenities is approximately 3 miles away.

















## At a Glance:

- Three bedroom semi-detached house
- Quiet cul-de-sac location in West Hampden Park
- Spacious open plan sitting/dining room
- Kitchen
- Shower room/wc
- Ground floor wc
- Private front and rear gardens
- Garage
- Close to local shops, bus route and schools
- Double glazed and gas central heating





#### Accommodation:

#### ENTRANCE HALL

## SITTING/DINING ROOM

24'8" (7.52m) x 10'4" (3.15m) Max

#### **KITCHEN**

9'4" (2.84m) x 7'4" (2.24m)

#### WC

#### FIRST FLOOR LANDING

## **BEDROOM ONE**

11'1" (3.38m) x 10'1" (3.07m)

## **BEDROOM TWO**

10'8" (3.25m) x 9'1" (2.77m)

#### **BEDROOM THREE**

7'10" (2.39m) x 7'1" (2.16m)

## **BATHROOM**

#### FRONT AND REAR GARDENS

#### **GARAGE**

## **COUNCIL TAX**

C

## **EPC**

C

# **Ground Floor**

Approx. 40.0 sq. metres (430.6 sq. feet)



# **First Floor**

Approx. 40.0 sq. metres (430.6 sq. feet)



Total area: approx. 80.0 sq. metres (861.2 sq. feet)