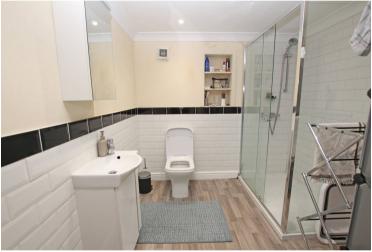

## **EN-SUITE BATHROOM**

6'4" (1.93m) x 5'11" (1.8m)

## **BATHROOM**

10'2" (3.1m) x 7'4" (2.24m) Approx