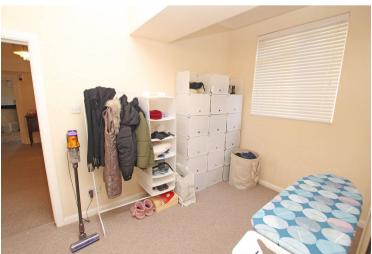

am-style fireplace and a fitted kitchen with a comprehensive range of modern wall and base units beneath contoured work surfaces and an integrated oven and hob. An inner lobby provides access to a modern re-fitted shower room and the principal bedroom which has fitted wardrobes. The second bedroom has an en-suite bathroom with modern white suite. Access to the large garage is from the reception hall which in turn provides access to the delightful private rear garden extending approximately 80° and including a large lawn, patio and pergola, summerhouse and greenhouse. Situated in the heart of Meads Village and positioned opposite the pleasant open space at AII Saints Park, Meads Street shopping facilities are within a couple of hundred yards with the seafront a similar distance.

















# At a Glance:

- Prime Meads village location within 200 yards of the seafront
- Private 80` rear garden
- Garage
- Generous sitting room
- Modern fitted kitchen
- Two re-fitted bath/shower rooms
- Gas central heating
- Sealed unit double glazing





# Accommodation:

## **ENTRANCE LOBBY**

## SPACIOUS ENTRANCE HALL

14'10" (4.52m) x 10'4" (3.15m)

## SITTING ROOM

19'0" (5.79m) Into Bay x 17'0" (5.18m)

## KITCHEN

10'4" (3.15m) x 10'8" (3.25m)

#### BEDROOM 2

12'4" (3.76m) x 7'5" (2.26m)

## **EN-SUITE BATHROOM**

6'4" (1.93m) x 5'11" (1.8m)

## **INNER HALLWAY**

## **BATHROOM**

10'2" (3.1m) x 7'4" (2.24m) Approx

## BEDROOM 1

11'1" (3.38m) Into Bay x 13'0" (3.96m) To Wardrobe

## OUTSIDE

#### GARAGE

19'4" (5.89m) x 9'10" (3m) Plus Recess

## STORE/TOOL ROOM

7'0" (2.13m) x