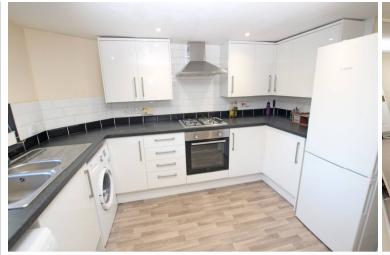

om with Adam-style fireplace and a fitted kitchen with a comprehensive range of modern wall and base units beneath contoured work surfaces and an integrated oven and hob. An inner lobby provides access to a modern re-fitted shower room and the principal bedroom which has fitted wardrobes. The second bedroom has an en-suite bathroom with modern white suite. Access to the large garage is from the reception hall which in turn provides access to the delightful private rear garden extending approximately 80° and including a large lawn, patio and pergola, summerhouse and greenhouse. Situated in the heart of Meads Village and positioned opposite the pleasant open space at AII Saints Park, Meads Street shopping facilities are within a couple of hundred yards with the seafront a similar distance.

















# At a Glance:

- Prime Meads village location within 200 yards of the seafront
- Private 80` rear garden
- Garage
- Generous sitting room
- Modern fitted kitchen
- Two re-fitted bath/shower rooms
- Gas central heating
- Sealed unit double glazing





# Accommodation:

## **ENTRANCE LOBBY**

## SPACIOUS ENTRANCE HALL

14'10" (4.52m) x 10'4" (3.15m)

## SITTING ROOM

19'0" (5.79m) Into Bay x 17'0" (5.18m)

## KITCHEN

10'4" (3.15m) x 10'8" (3.25m)

#### BEDROOM 2

12'4" (3.76m) x 7'5" (2.26m)

## **EN-SUITE BATHROOM**

6'4" (1.93m) x 5'11" (1.8m)

## **INNER HALLWAY**

## **BATHROOM**

10'2" (3.1m) x 7'4" (2.24m) Approx

## BEDROOM 1

11'1" (3.38m) Into Bay x 13'0" (3.96m) To Wardrobe

## OUTSIDE

#### GARAGE

19'4" (5.89m) x 9'10" (3m) Plus Recess

## STORE/TOOL ROOM

7'0"