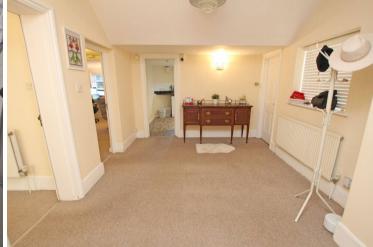

## SPACIOUS ENTRANCE HALL

14'10" (4.52m) x 10'4" (3.15m)

## SITTING ROOM

19'0" (5.79m) Into Bay x 17'0" (5.18m)