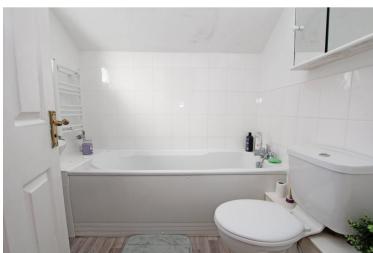

-style fireplace and a fitted kitchen with a comprehensive range of modern wall and base units beneath contoured work surfaces and an integrated oven and hob. An inner lobby provides access to a modern re-fitted shower room and the principal bedroom which has fitted wardrobes. The second bedroom has an en-suite bathroom with modern white suite. Access to the large garage is from the reception hall which in turn provides access to the delightful private rear garden extending approximately 80° and including a large lawn, patio and pergola, summerhouse and greenhouse. Situated in the heart of Meads Village and positioned opposite the pleasant open space at AII Saints Park, Meads Street shopping facilities are within a couple of hundred yards with the seafront a similar distance.

















# At a Glance:

- Prime Meads village location within 200 yards of the seafront
- Private 80` rear garden
- Garage
- Generous sitting room
- Modern fitted kitchen
- Two re-fitted bath/shower rooms
- Gas central heating
- Sealed unit double glazing





# Accommodation:

## **ENTRANCE LOBBY**

## SPACIOUS ENTRANCE HALL

14'10" (4.52m) x 10'4" (3.15m)

## SITTING ROOM

19'0" (5.79m) Into Bay x 17'0" (5.18m)

## KITCHEN

10'4" (3.15m) x 10'8" (3.25m)

#### BEDROOM 2

12'4" (3.76m) x 7'5" (2.26m)

## **EN-SUITE BATHROOM**

6'4" (1.93m) x 5'11" (1.8m)

## **INNER HALLWAY**

## **BATHROOM**

10'2" (3.1m) x 7'4" (2.24m) Approx

## BEDROOM 1

11'1" (3.38m) Into Bay x 13'0" (3.96m) To Wardrobe

## OUTSIDE

#### GARAGE

19'4" (5.89m) x 9'10" (3m) Plus Recess

## STORE/TOOL ROOM

7'0" (2.13m) x 5