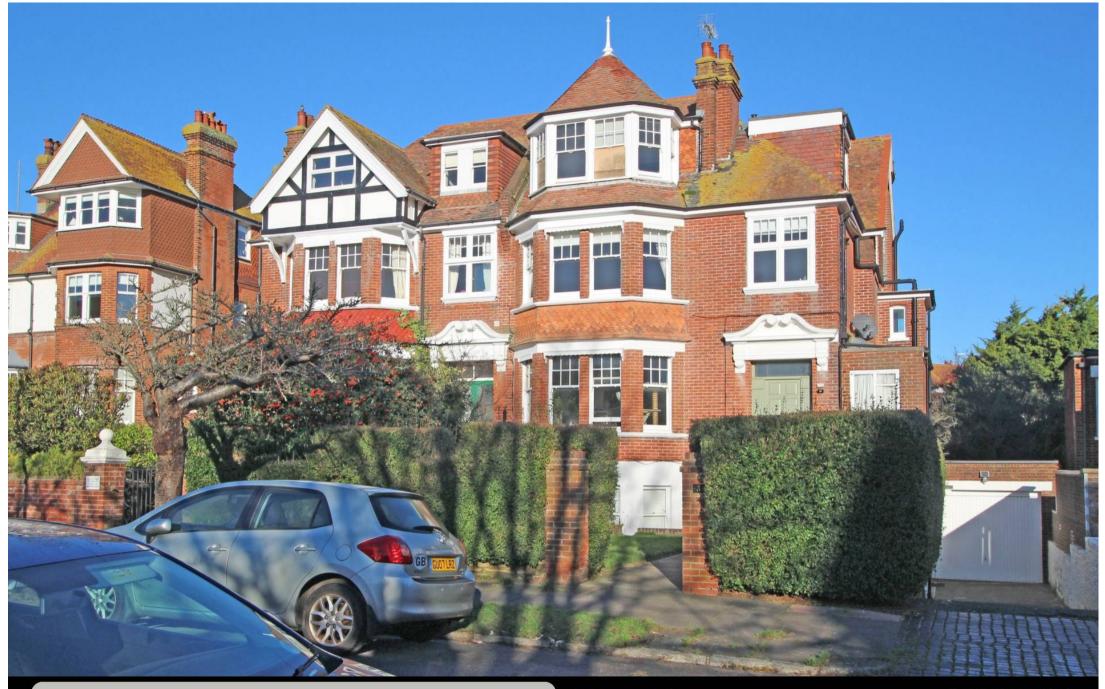

Flat 1, 5 Darley Road, Eastbourne, BN20 7PB

Price £375,000 | Share of Freehold

TOWN CENTRE OFFICE 01323 416716

MEADS STREET OFFICE 01323 737962

Enviably located in the heart of Meads village- A spacious 2 bedroom garden flat forming the lower floor of this most attractive Edwardian semi-detached house with a garage and 80ft private rear garden. The flat has its own private entrance at the side of the house which opens into a spacious reception/dining hall .The accommodation comprises a splendid 19' x 17' sitting room with Adam-style fireplace and a fitted kitchen with a comprehensive range of modern wall and base units beneath contoured work surfaces and an integrated oven and hob. An inner lobby provides access to a modern re-fitted shower room and the principal bedroom which has fitted wardrobes. The second bedroom has an en-suite bathroom with modern white suite. Access to the large garage is from the reception hall which in turn provides access to the delightful private rear garden extending approximately 80° and including a large lawn, patio and pergola, summerhouse and greenhouse. Situated in the heart of Meads Village and positioned opposite the pleasant open space at AII Saints Park, Meads Street shopping facilities are within a couple of hundred yards with the seafront a similar distance.

# At a Glance:

- Prime Meads village location within 200 yards of the seafront
- Private 80` rear garden
- Garage
- Generous sitting room
- Modern fitted kitchen
- Two re-fitted bath/shower rooms
- Gas central heating
- Sealed unit double glazing