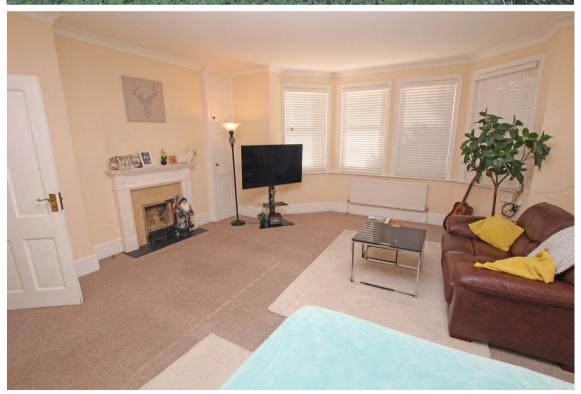

ch has fitted wardrobes. The second bedroom has an en-suite bathroom with modern white suite. Access to the large garage is from the reception hall which in turn provides access to the delightful private rear garden extending approximately 80° and including a large lawn, patio and pergola, summerhouse and greenhouse. Situated in the heart of Meads Village and positioned opposite the pleasant open space at AII Saints Park, Meads Street shopping facilities are within a couple of hundred yards with the seafront a similar distance.

















# At a Glance:

- Prime Meads village location within 200 yards of the seafront
- Private 80` rear garden
- Garage
- Generous sitting room
- Modern fitted kitchen
- Two re-fitted bath/shower rooms
- Gas central heating
- Sealed unit double glazing





# Accommodation:

## **ENTRANCE LOBBY**

## SPACIOUS ENTRANCE HALL

14'10" (4.52m) x 10'4" (3.15m)

## SITTING ROOM

19'0" (5.79m) Into Bay x 17'0" (5.18m)

## KITCHEN

10'4" (3.15m) x 10'8" (3.25m)

#### BEDROOM 2

12'4" (3.76m) x 7'5" (2.26m)

## **EN-SUITE BATHROOM**

6'4" (1.93m) x 5'11" (1.8m)

## **INNER HALLWAY**

## **BATHROOM**

10'2" (3.1m) x 7'4" (2.24m) Approx

## BEDROOM 1

11'1" (3.38m) Into Bay x 13'0" (3.96m) To Wardrobe

## OUTSIDE

#### GARAGE

19'4" (5.89m) x 9'10" (3m) Plus Recess

## STORE/TOOL ROOM

7'0" (2.13m) x 5'9" (1.75m)

## REAR GARDEN

## SMALL AREA OF FRONT GARDEN

## COUNCIL TAX:

Band "C"

#### EPC

Band `C`

## PETS

Allowed

#### SUB-LETTING

Allowed

# LEASE:

999 years from 1987 (Share in freehold)

#### MAINTENANCE:

£500 per quarter

## **GROUND R