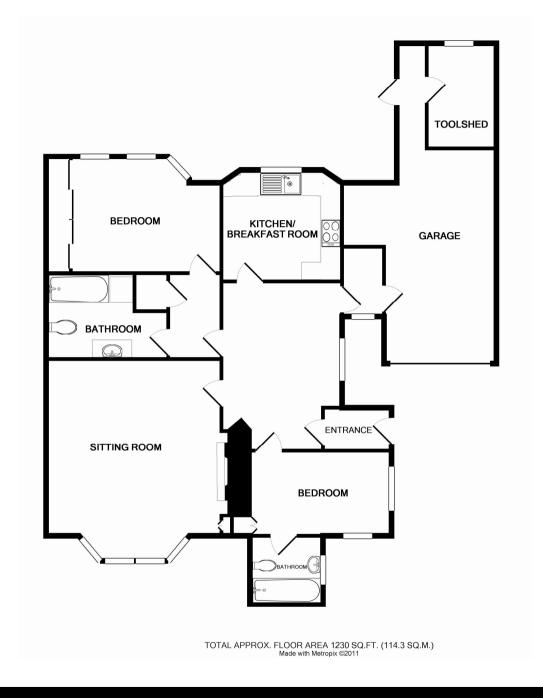

# Accommodation:

## **ENTRANCE LOBBY**

## SPACIOUS ENTRANCE HALL

14'10" (4.52m) x 10'4" (3.15m)

## SITTING ROOM

19'0" (5.79m) Into Bay x 17'0" (5.18m)

## KITCHEN

10'4" (3.15m) x 10'8" (3.25m)

#### BEDROOM 2

12'4" (3.76m) x 7'5" (2.26m)

## **EN-SUITE BATHROOM**

6'4" (1.93m) x 5'11" (1.8m)

## **INNER HALLWAY**

## **BATHROOM**

10'2" (3.1m) x 7'4" (2.24m) Approx

## BEDROOM 1

11'1" (3.38m) Into Bay x 13'0" (3.96m) To Wardrobe

## OUTSIDE

#### GARAGE

19'4" (5.89m) x 9'10" (3m) Plus Recess

## STORE/TOOL ROOM

7'0" (2.13m) x 5'9" (1.75m)

## REAR GARDEN

## SMALL AREA OF FRONT GARDEN