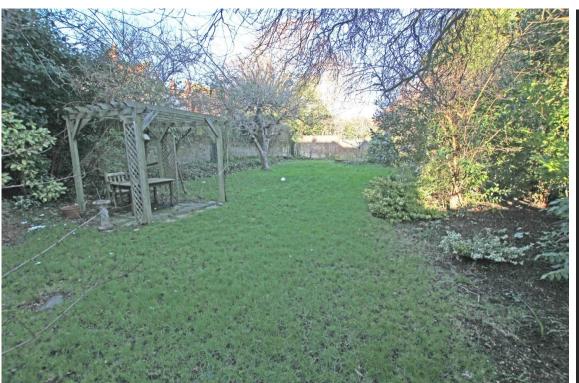

tyle fireplace and a fitted kitchen with a comprehensive range of modern wall and base units beneath contoured work surfaces and an integrated oven and hob. An inner lobby provides access to a modern re-fitted shower room and the principal bedroom which has fitted wardrobes. The second bedroom has an en-suite bathroom with modern white suite. Access to the large garage is from the reception hall which in turn provides access to the delightful private rear garden extending approximately 80° and including a large lawn, patio and pergola, summerhouse and greenhouse. Situated in the heart of Meads Village and positioned opposite the pleasant open space at AII Saints Park, Meads Street shopping facilities are within a couple of hundred yards with the seafront a similar distance.

















# At a Glance:

- Prime Meads village location within 200 yards of the seafront
- Private 80` rear garden
- Garage
- Generous sitting room
- Modern fitted kitchen
- Two re-fitted bath/shower rooms
- Gas central heating
- Sealed unit double glazing





# Accommodation:

## **ENTRANCE LOBBY**

## SPACIOUS ENTRANCE HALL

14'10" (4.52m) x 10'4" (3.15m)

## SITTING ROOM

19'0" (5.79m) Into Bay x 17'0" (5.18m)

## KITCHEN

10'4" (3.15m) x 10'8" (3.25m)

#### BEDROOM 2

12'4" (3.76m) x 7'5" (2.26m)

## **EN-SUITE BATHROOM**

6'4" (1.93m) x 5'11" (1.8m)

## **INNER HALLWAY**

## **BATHROOM**

10'2" (3.1m) x 7'4" (2.24m) Approx

## BEDROOM 1

11'1" (3.38m) Into Bay x 13'0" (3.96m) To Wardrobe

## OUTSIDE

#### GARAGE

19'4" (5.89m) x 9'10" (3m) Plus Recess

## STORE/TOOL ROOM

7'0" (2.13m) x 5'9