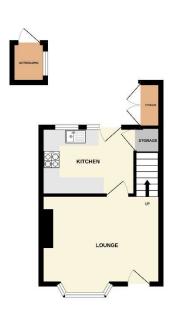

# Holt Road, Tranmere £100,000 Offers Over

Welcome to this charming terrace home, perfect for first-time buyers, investors, or anyone looking to downsize in comfort. Step inside to find a cosy lounge area, complete with stairs leading to the first floor, creating a warm and inviting hub for everyday living. The well-appointed kitchen offers plenty of space for meal prep and storage.

#### Lounge

10'3" (3.12m) x 13'11" (4.24m)

## Kitchen

7'10" (2.39m) x 10'11" (3.33m)