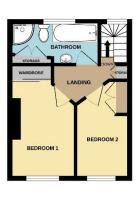

To the first floor you will find two bedrooms, both featuring fitted wardrobes for convenient storage. The four-piece bathroom adds a touch of luxury, ideal for relaxing after a long day. Outside, enjoy a low-maintenance garden that provides the perfect spot for a morning coffee, barbecues or alfresco dining. Situated in a popular residential area, there is a small selection of shops within a couple of minutes walk. Birkenhead town centre with its array of stores and amenities is a short drive away. Birkenhead tunnel linking Wirral to Liverpool city centre is a five minute drive. Local train stations connecting to Liverpool and Chester are within easy reach as are local bus routes. Freehold. Council tax band A. Ultrafast broadband.

### **Bedroom One**

10'11" (3.33m) To Wardrobe x 9'5" (2.87m)

#### **Bedroom Two**

11'3" (3.43m) Max x 6'3" (1.91m)

## **Bathroom**

5'0" (1.52m) x 10'4" (3.15m)

GROUND FLOOR

1ST FLOOR