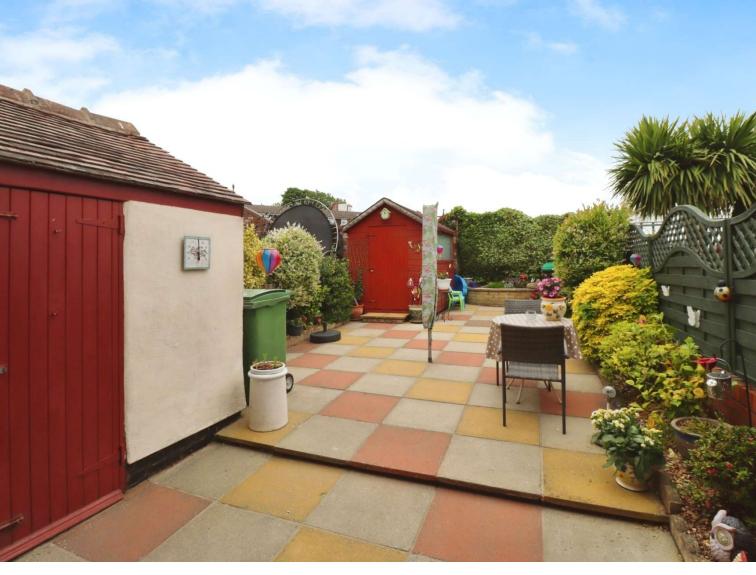

To the first floor you will find two bedrooms, both featuring fitted wardrobes for convenient storage. The four-piece bathroom adds a touch of luxury, ideal for relaxing after a long day. Outside, enjoy a low-maintenance garden that provides the perfect spot for a morning coffee, barbecues or alfresco dining. Situated in a popular residential area, there is a small selection of shops within a couple of minutes walk. Birkenhead town centre with its array of stores and amenities is a short drive away. Birkenhead tunnel linking Wirral to Liverpool city centre is a five minute drive. Local train stations connecting to Liverpool and Chester are within easy reach as are local bus routes. Freehold. Council tax band A. Ultrafast broadband.