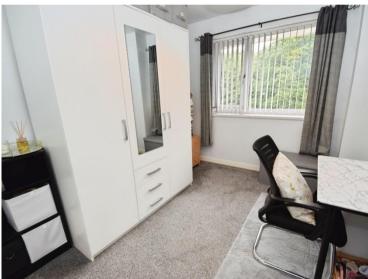

## Bedroom One

13'3" (4.04m) x 8'5" (2.57m) Bedroom Two 10'9" (3.28m) x 8'5" (2.57m) Bedroom Three 8'5" (2.57m) x 5'11" (1.8m) Bathroom 5'10" (1.78m) x 5'6" (1.68m)

GROUND FLOOR 347 sq.ft. (32.3 sq.m.) approx