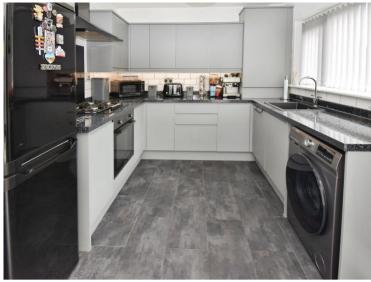

## £230,000

Welcome to this beautifully presented townhouse, ready for you to move straight in and start enjoying from day one. Thoughtfully maintained and tastefully styled, this charming home benefits from uPVC double glazing and efficient combi-fired gas central heating throughout. Step inside to find a welcoming entrance hall leading to a bright and spacious lounge, complete with elegant Amtico flooring, a characterful bow bay window, and a cosy log burner perfect for relaxing evenings. The smartly fitted kitchen dining room is ideal for entertaining, featuring modern units and double doors that open out onto the delightful rear garden. Upstairs, you'll find three well-proportioned bedrooms and a stylish three-piece bathroom, complete with a shower over the bath for added convenience. Outside, the rear garden offers a tranquil retreat with a timber patio area, perfect for outdoor dining or simply unwinding. There is a garage en bloc to the rear, perfect for extra storage. To the front, the home is set back behind a pleasant green, adding to the sense of peace and space. Ideally located in the popular residential area of Spital, this property is just a short distance from local schools, excellent transport links, and easy access to motorway networks - making it a perfect choice for families, professionals, or anyone seeking comfort and convenience in a friendly community. Council tax band B. Freehold.

## Hall

7'2" (2.18m) x 3'11" (1.19m) Lounge 15'0" (4.57m) x 11'7" (3.53m) Kitchen Dining Room 14'7" (4.45m) x 8'11" (2.72m)