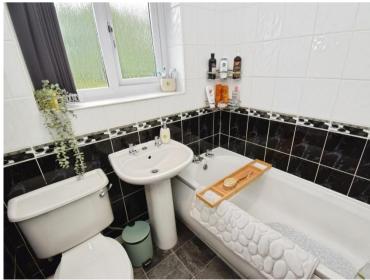

## Bedroom One

13'3" (4.04m) x 8'5" (2.57m) Bedroom Two 10'9" (3.28m) x 8'5" (2.57m) Bedroom Three 8'5" (2.57m) x 5'11" (1.8m) Bathroom 5'10" (1.78m) x 5'6" (1.68m)

GROUND FLOOR 347 sq.ft. (32.3 sq.m.) approx