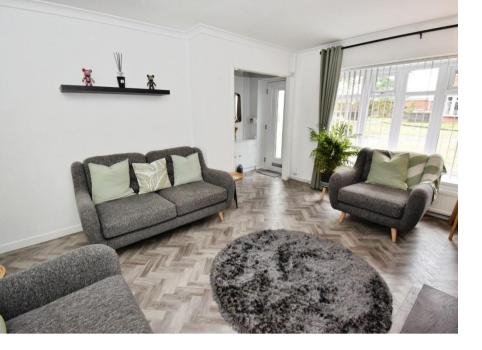

## £230,000

Welcome to this beautifully presented townhouse, ready for you to move straight in and start enjoying from day one. Thoughtfully maintained and tastefully styled, this charming home benefits from uPVC double glazing and efficient combi-fired gas central heating throughout. Step inside to find a welcoming entrance hall leading to a bright and spacious lounge, complete with elegant Amtico flooring, a characterful bow bay window, and a cosy log burner perfect for relaxing evenings. The smartly fitted kitchen dining room is ideal for entertaining, featuring modern units and double doors that open out onto the delightful rear garden. Upstairs, you'll find three well-proportioned bedrooms and a stylish three-piece bathroom, complete with a shower over the bath for added convenience. Outside, the rear garden offers a tranquil retreat with a timber patio area, perfect for outdoor dining or simply unwinding. There is a garage en bloc to the rear, perfect for extra storage. To the front, the home is set back behind a pleasant green, adding to the sense of peace and space. Ideally located in the popular residential area of Spital, this property is just a short distance from local schools, excellent transport links, and easy access to motorway networks - making it a perfect choice for families, professionals, or anyone seeking comfort and convenience in a friendly community. Council tax band B. Freehold.

## Hall

7'2" (2.18m) x 3'11" (1.19m) Lounge 15'0" (4.57m) x 11'7" (3.53m) Kitchen Dining Room 14'7" (4.45m) x 8'11" (2.72m)