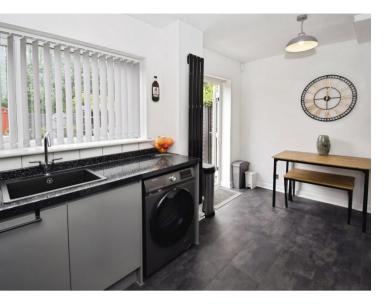

## £230,000

Welcome to this beautifully presented townhouse, ready for you to move straight in and start enjoying from day one. Thoughtfully maintained and tastefully styled, this charming home benefits from uPVC double glazing and efficient combi-fired gas central heating throughout. Step inside to find a welcoming entrance hall leading to a bright and spacious lounge, complete with elegant Amtico flooring, a characterful bow bay window, and a cosy log burner perfect for relaxing evenings. The smartly fitted kitchen dining room is ideal for entertaining, featuring modern units and double doors that open out onto the delightful rear garden. Upstairs, you'll find three well-proportioned bedrooms and a stylish three-piece bathroom, complete with a shower over the bath for added convenience. Outside, the rear garden offers a tranquil retreat with a timber patio area, perfect for outdoor dining or simply unwinding. There is a garage en bloc to the rear, perfect for extra storage. To the front, the home is set back behind a pleasant green, adding to the sense of peace and space. Ideally located in the popular residential area of Spital, this property is just a short distance from local schools, excellent transport links, and easy access to motorway networks - making it a perfect choice for families, professionals, or anyone seeking comfort and convenience in a friendly community. Council tax band B. Freehold.

## Hall

7'2" (2.18m) x 3'11" (1.19m) Lounge 15'0" (4.57m) x 11'7" (3.53m) Kitchen Dining Room 14'7" (4.45m) x 8'11" (2.72m)