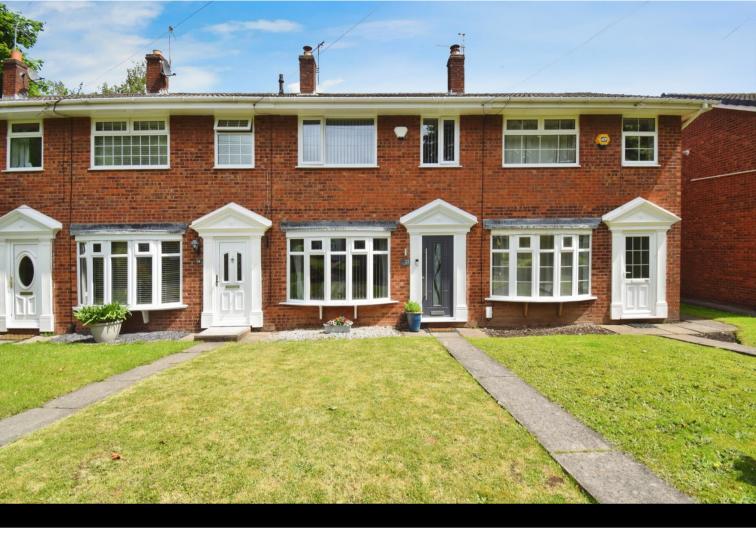

## Langley Road, Spital

## £230,000

Welcome to this beautifully presented townhouse, ready for you to move straight in and start enjoying from day one. Thoughtfully maintained and tastefully styled, this charming home benefits from uPVC double glazing and efficient combi-fired gas central heating throughout. Step inside to find a welcoming entrance hall leading to a bright and spacious lounge, complete with elegant Amtico flooring, a characterful bow bay window, and a cosy log burner perfect for relaxing evenings. The smartly fitted kitchen dining room is ideal for entertaining, featuring modern units and double doors that open out onto the delightful rear garden. Upstairs, you'll find three well-proportioned bedrooms and a stylish three-piece bathroom, complete with a shower over the bath for added convenience. Outside, the rear garden offers a tranquil retreat with a timber patio area, perfect for outdoor dining or simply unwinding. There is a garage en bloc to the rear, perfect for extra storage. To the front, the home is set back behind a pleasant green, adding to the sense of peace and space. Ideally located in the popular residential area of Spital, this property is just a short distance from local schools, excellent transport links, and easy access to motorway networks - making it a perfect choice for families, professionals, or anyone seeking comfort and convenience in a friendly community. Council tax band B. Freehold.