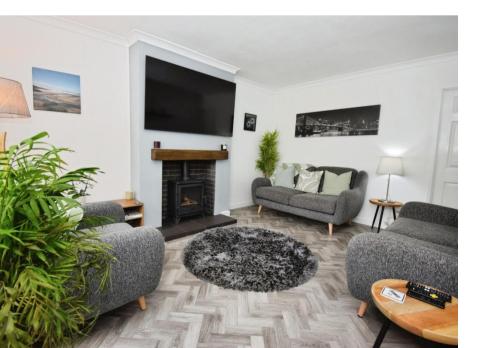

## £230,000

Welcome to this beautifully presented townhouse, ready for you to move straight in and start enjoying from day one. Thoughtfully maintained and tastefully styled, this charming home benefits from uPVC double glazing and efficient combi-fired gas central heating throughout. Step inside to find a welcoming entrance hall leading to a bright and spacious lounge, complete with elegant Amtico flooring, a characterful bow bay window, and a cosy log burner perfect for relaxing evenings. The smartly fitted kitchen dining room is ideal for entertaining, featuring modern units and double doors that open out onto the delightful rear garden. Upstairs, you'll find three well-proportioned bedrooms and a stylish three-piece bathroom, complete with a shower over the bath for added convenience. Outside, the rear garden offers a tranquil retreat with a timber patio area, perfect for outdoor dining or simply unwinding. There is a garage en bloc to the rear, perfect for extra storage. To the front, the home is set back behind a pleasant green, adding to the sense of peace and space. Ideally located in the popular residential area of Spital, this property is just a short distance from local schools, excellent transport links, and easy access to motorway networks - making it a perfect choice for families, professionals, or anyone seeking comfort and convenience in a friendly community. Council tax band B. Freehold.

## Hall

7'2" (2.18m) x 3'11" (1.19m) Lounge 15'0" (4.57m) x 11'7" (3.53m) Kitchen Dining Room 14'7" (4.45m) x 8'11" (2.72m)