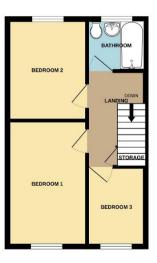

## Bedroom One

13'3" (4.04m) x 8'5" (2.57m) Bedroom Two 10'9" (3.28m) x 8'5" (2.57m) Bedroom Three 8'5" (2.57m) x 5'11" (1.8m) Bathroom 5'10" (1.78m) x 5'6" (1.68m)

GROUND FLOOR 347 sq.ft. (32.3 sq.m.) approx

1ST FLOOR 348 sq.ft. (32.3 sq.m.) approx.

**Contact Us:** 

0151 644 6000 lesley@lesleyhooks.co.uk 6 Church Road, Bebington, Wirral, Merseyside, CH63 7PH

Disclaimer: Whilst these details are thought to be correct, their accuracy cannot be guaranteed and do not form part of any contract. It should be noted that we have not tested any fixtures, fittings, equipment, apparatus or services, therefore we cannot verify that they are in working order of fit for purpose. Solicitors should be used to confirm that any moveable items described within these details are in fact part of the sale agreement. While we try to ensure measurements are correct they are not guaranteed and purchasers are advised to take their own measurements before ordering any fixtures and fittings. Please note: if you are buying a leasehold property, please ensure that all details and conditions of the lease are checked with your solicitor prior to you incurring any costs as additional fees could be incurred for items such as leasehold packs.