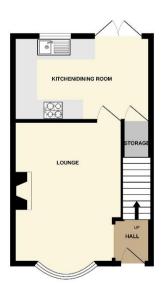

## Hall

7'2" (2.18m) x 3'11" (1.19m) Lounge 15'0" (4.57m) x 11'7" (3.53m) Kitchen Dining Room 14'7" (4.45m) x 8'11" (2.72m)

## Bedroom One

13'3" (4.04m) x 8'5" (2.57m) Bedroom Two 10'9" (3.28m) x 8'5" (2.57m) Bedroom Three 8'5" (2.57m) x 5'11" (1.8m) Bathroom 5'10" (1.78m) x 5'6" (1.68m)

GROUND FLOOR 347 sq.ft. (32.3 sq.m.) approx