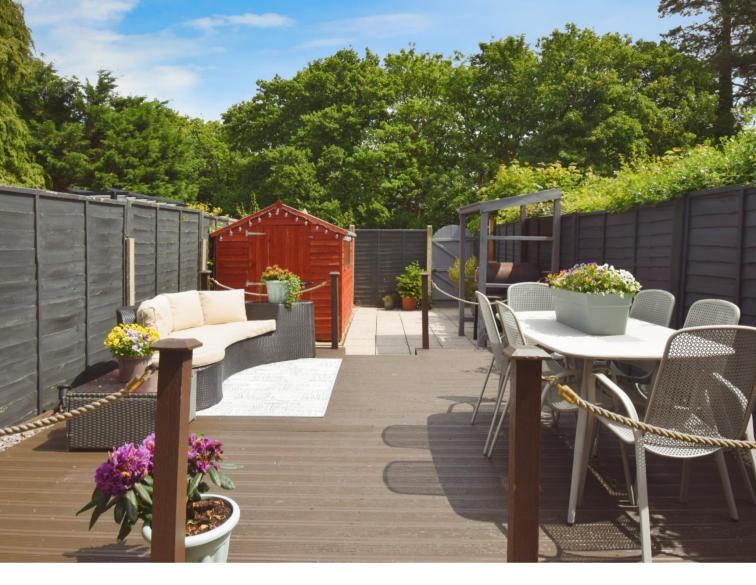

## £230,000

Welcome to this beautifully presented townhouse, ready for you to move straight in and start enjoying from day one. Thoughtfully maintained and tastefully styled, this charming home benefits from uPVC double glazing and efficient combi-fired gas central heating throughout. Step inside to find a welcoming entrance hall leading to a bright and spacious lounge, complete with elegant Amtico flooring, a characterful bow bay window, and a cosy log burner perfect for relaxing evenings. The smartly fitted kitchen dining room is ideal for entertaining, featuring modern units and double doors that open out onto the delightful rear garden. Upstairs, you'll find three well-proportioned bedrooms and a stylish three-piece bathroom, complete with a shower over the bath for added convenience. Outside, the rear garden offers a tranquil retreat with a timber patio area, perfect for outdoor dining or simply unwinding. There is a garage en bloc to the rear, perfect for extra storage. To the front, the home is set back behind a pleasant green, adding to the sense of peace and space. Ideally located in the popular residential area of Spital, this property is just a short distance from local schools, excellent transport links, and easy access to motorway networks - making it a perfect choice for families, professionals, or anyone seeking comfort and convenience in a friendly community. Council tax band B. Freehold.