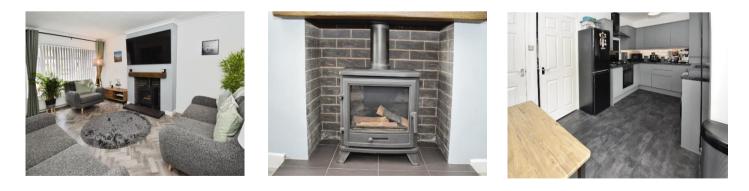

## £230,000

Welcome to this beautifully presented townhouse, ready for you to move straight in and start enjoying from day one. Thoughtfully maintained and tastefully styled, this charming home benefits from uPVC double glazing and efficient combi-fired gas central heating throughout. Step inside to find a welcoming entrance hall leading to a bright and spacious lounge, complete with elegant Amtico flooring, a characterful bow bay window, and a cosy log burner perfect for relaxing evenings. The smartly fitted kitchen dining room is ideal for entertaining, featuring modern units and double doors that open out onto the delightful rear garden. Upstairs, you'll find three well-proportioned bedrooms and a stylish three-piece bathroom, complete with a shower over the bath for added convenience. Outside, the rear garden offers a tranquil retreat with a timber patio area, perfect for outdoor dining or simply unwinding. There is a garage en bloc to the rear, perfect for extra storage. To the front, the home is set back behind a pleasant green, adding to the sense of peace and space. Ideally located in the popular residential area of Spital, this property is just a short distance from local schools, excellent transport links, and easy access to motorway networks - making it a perfect choice for families, professionals, or anyone seeking comfort and convenience in a friendly community. Council tax band B. Freehold.

## Hall

7'2" (2.18m) x 3'11" (1.19m) Lounge 15'0" (4.57m) x 11'7" (3.53m) Kitchen Dining Room 14'7" (4.45m) x 8'11" (2.72m)