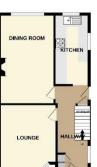

# Hallway

16'11" (5.16m) x 6'2" (1.88m)

## Lounge

12'9" (3.89m) x 11'0" (3.35m)

# **Dining Room**

17'3" (5.26m) x 10'8" (3.25m)

### **Kitchen**

13'8" (4.17m) x 6'8" (2.03m)