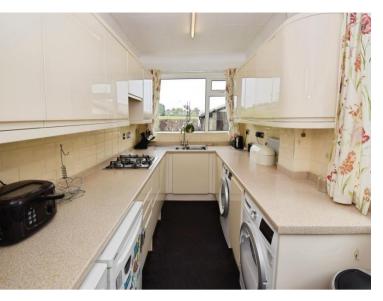

den with a lovely open outlook across playing fields—ideal for relaxing or entertaining. A garage offers additional storage or workspace. Ideally located within walking distance of local shops, schools, and transport links, this home is a fantastic find for first-time buyers or families alike. Offered for sale with no onward chain, it's ready when you are! Council tax band C. Freehold.

# Hallway

16'11" (5.16m) x 6'2" (1.88m)

## Lounge

12'9" (3.89m) x 11'0" (3.35m)

# **Dining Room**

17'3" (5.26m) x 10'8" (3.25m)

### **Kitchen**

13'8" (4.17m) x 6'8" (2.03m)

### **Bedroom One**

12'11" (3.94m) x 10'5" (3.18m) Into Wardrobe Recess

# Bedroom Two

10'3" (3.12m) x 11'10" (3.61m) Into Wardrobe Recess

# Bedroom Three

8'1" (2.46m) x 7'1" (2.16m)

# Bathroom

7'0" (2.13m) x 5'5" (1.65m)

























# 0151 644 6000

**Contact Us:** 

lesley@lesleyhooks.co.uk 6 Church Road, Bebington, Wirral, Merseyside, CH63 7PH

Disclaimer: Whilst these details are thought to be correct, their accuracy cannot be guaranteed and do not form part of any contract. It should be noted that we have not tested any fixtures, fittings, equipment, apparatus or services, therefore we cannot verify that they are in working order of fit for purpose. Solicitors should be used to confirm that any moveable items described within these details are in fact part of the sale agreement. While we try to ensure measurements are correct they are not guaranteed and purchasers are advised to take their own measurements before ordering any fixtures and fittings. Please note: if you are buying a leasehold