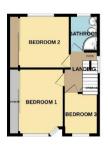

### **Bedroom One**

12'11" (3.94m) x 10'5" (3.18m) Into Wardrobe Recess

# Bedroom Two

10'3" (3.12m) x 11'10" (3.61m) Into Wardrobe Recess

# Bedroom Three

8'1" (2.46m) x 7'1" (2.16m)

# Bathroom

7'0" (2.13m) x 5'5" (1.65m)