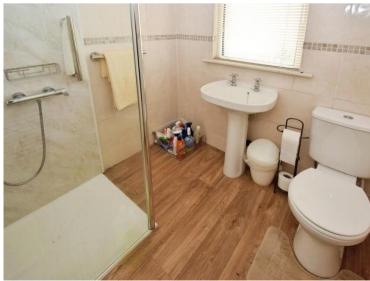

# Bathroom

6'6" (1.98m) x 5'11" (1.8m)

GROUND FLOOR 491 sq.ft. (45.7 sq.m.) approx. 1ST FLOOR 492 sq.ft. (45.7 sq.m.) approx.

**Contact Us:** 