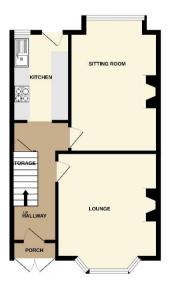

## **Porch**

5'5" (1.65m) x 2'0" (0.61m)

## Hallway

14'6" (4.42m) x 5'9" (1.75m)

#### Lounge

14'4" (4.37m) Into Bay x 12'3" (3.73m)

#### **Sitting Room**

16'3" (4.95m) Into Bay x 10'8" (3.25m)

## Kitchen

10'9" (3.28m) x 7'0" (2.13m)