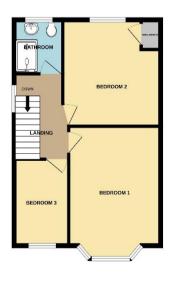

# **Bedroom One**

16'0" (4.88m) Into Bay x 11'1" (3.38m)

#### **Bedroom Two**

12'9" (3.89m) x 11'11" (3.63m)

## **Bedroom Three**

10'5" (3.18m) x 6'11" (2.11m)

# Bathroom

6'6" (1.98m) x 5'11" (1.8m)

GROUND FLOOR 491 sq.ft. (45.7 sq.m.) approx. 1ST FLOOR 492 sq.ft. (45.7 sq.m.) approx.

**Contact Us:** 