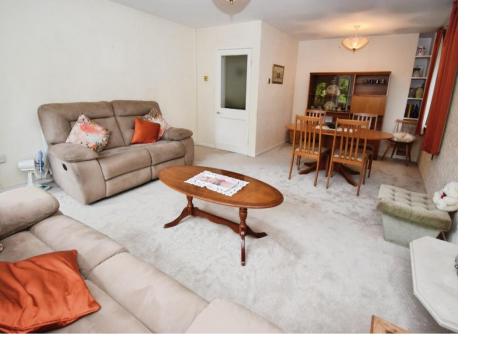

## £150,000

Welcome to this spacious and immaculately presented second-floor flat, ready for you to move straight in and start enjoying your new home. Benefiting from uPVC double glazing and combi-fired gas central heating, the property offers a warm and comfortable living environment throughout. Step inside via the communal entrance into a private hallway, complete with a handy built-in storage cupboard. The bright and inviting lounge/dining room features an elegant fireplace and opens onto a charming small balcony, perfect for enjoying views over Spital and a morning coffee. The smartly fitted kitchen offers both style and functionality, while two generously sized double bedrooms provide plenty of space to relax and unwind — the master bedroom even boasts fitted wardrobes for added convenience. A sleek, modern three-piece shower room completes the accommodation. Outside, you'll find wellmaintained communal gardens to the rear, ideal for enjoying some outdoor time without the upkeep. Perfectly positioned in the sought-after residential area of Spital, this lovely home is just a short stroll from Spital train station, local shops, and bus routes. Excellent motorway connections to Liverpool and Chester are also just minutes away, making commuting a breeze. Offered for sale with no onward chain, this is a fantastic opportunity to make a beautiful and well-located flat your new home. Council tax band B. Leasehold.

## Hallway

23'2" (7.06m) Max x 6'3" (1.91m) Max Lounge Dining Room 21'2" (6.45m) Max x 13'5" (4.09m) Max Kitchen 11'7" (3.53m) x 8'7" (2.62m)