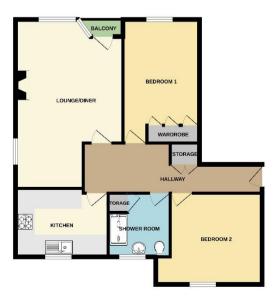

## Hallway

23'2" (7.06m) Max x 6'3" (1.91m) Max Lounge Dining Room 21'2" (6.45m) Max x 13'5" (4.09m) Max Kitchen 11'7" (3.53m) x 8'7" (2.62m)

## **Bedroom One**

15'6" (4.72m) x 9'7" (2.92m) Bedroom Two 11'6" (3.51m) x 11'5" (3.48m) Bathroom 7'11" (2.41m) x 7'7" (2.31m)

GROUND FLOOR 804 sq.ft. (74.7 sq.m.) approx.

**Contact Us:** 

**0151 644 6000** lesley@lesleyhooks.co.uk 6 Church Road, Bebington, Wirral, Merseyside, CH63 7PH

TOTAL FLOOR AREA: 804 sp.t. (74.7 sp.th.) approx. While very silvery the law multi-known in the section of the Total section of the section o

Disclaimer: Whilst these details are thought to be correct, their accuracy cannot be guaranteed and do not form part of any contract. It should be noted that we have not tested any fixtures, fittings, equipment, apparatus or services, therefore we cannot verify that they are in working order of fit for purpose. Solicitors should be used to confirm that any moveable items described within these details are in fact part of the sale agreement. While we try to ensure measurements are correct they are not guaranteed and purchasers are advised to take their own measurements before ordering any fixtures and fittings. Please note: if you are buying a leasehold property, please ensure that all details and conditions of the lease are checked with your solicitor prior to you incurring any costs as additional fees could be incurred for items such as leasehold packs.