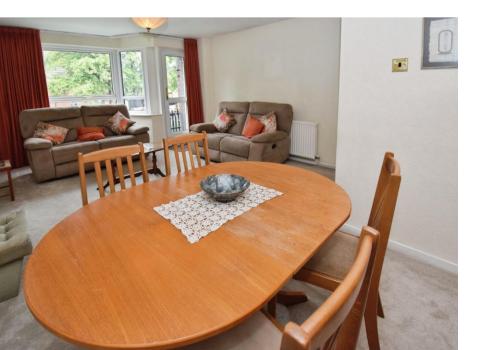

## £150,000

Welcome to this spacious and immaculately presented second-floor flat, ready for you to move straight in and start enjoying your new home. Benefiting from uPVC double glazing and combi-fired gas central heating, the property offers a warm and comfortable living environment throughout. Step inside via the communal entrance into a private hallway, complete with a handy built-in storage cupboard. The bright and inviting lounge/dining room features an elegant fireplace and opens onto a charming small balcony, perfect for enjoying views over Spital and a morning coffee. The smartly fitted kitchen offers both style and functionality, while two generously sized double bedrooms provide plenty of space to relax and unwind — the master bedroom even boasts fitted wardrobes for added convenience. A sleek, modern three-piece shower room completes the accommodation. Outside, you'll find wellmaintained communal gardens to the rear, ideal for enjoying some outdoor time without the upkeep. Perfectly positioned in the sought-after residential area of Spital, this lovely home is just a short stroll from Spital train station, local shops, and bus routes. Excellent motorway connections to Liverpool and Chester are also just minutes away, making commuting a breeze. Offered for sale with no onward chain, this is a fantastic opportunity to make a beautiful and well-located flat your new home. Council tax band B. Leasehold.

## Hallway

23'2" (7.06m) Max x 6'3" (1.91m) Max Lounge Dining Room 21'2" (6.45m) Max x 13'5" (4.09m) Max Kitchen 11'7" (3.53m) x 8'7" (2.62m)