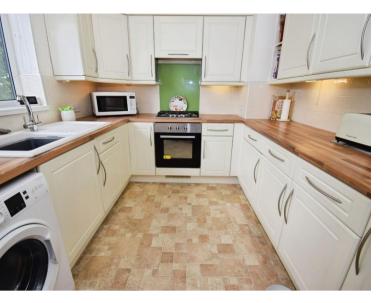

## £150,000

Welcome to this spacious and immaculately presented second-floor flat, ready for you to move straight in and start enjoying your new home. Benefiting from uPVC double glazing and combi-fired gas central heating, the property offers a warm and comfortable living environment throughout. Step inside via the communal entrance into a private hallway, complete with a handy built-in storage cupboard. The bright and inviting lounge/dining room features an elegant fireplace and opens onto a charming small balcony, perfect for enjoying views over Spital and a morning coffee. The smartly fitted kitchen offers both style and functionality, while two generously sized double bedrooms provide plenty of space to relax and unwind — the master bedroom even boasts fitted wardrobes for added convenience. A sleek, modern three-piece shower room completes the accommodation. Outside, you'll find wellmaintained communal gardens to the rear, ideal for enjoying some outdoor time without the upkeep. Perfectly positioned in the sought-after residential area of Spital, this lovely home is just a short stroll from Spital train station, local shops, and bus routes. Excellent motorway connections to Liverpool and Chester are also just minutes away, making commuting a breeze. Offered for sale with no onward chain, this is a fantastic opportunity to make a beautiful and well-located flat your new home. Council tax band B. Leasehold.

## Hallway

23'2" (7.06m) Max x 6'3" (1.91m) Max Lounge Dining Room 21'2" (6.45m) Max x 13'5" (4.09m) Max Kitchen 11'7" (3.53m) x 8'7" (2.62m)