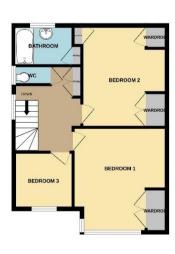

## Hallway

15'8" (4.78m) x 7'11" (2.41m)

#### Lounge

13'5" (4.09m) x 12'4" (3.76m)

## **Sitting Room**

20'8" (6.3m) x 11'2" (3.4m)

#### **Kitchen Dining Room**

15'4" (4.67m) x 8'11" (2.72m)

#### **Bedroom One**

13'9" (4.19m) x 12'4" (3.76m)

## **Bedroom Two**

13'4" (4.06m) x 11'2" (3.4m) Into Wardrobe Recess

## **Bedroom Three**

7'10" (2.39m) x 7'5" (2.26m)

#### **Bathroom**

7'9" (2.36m) x 5'3" (1.6m)

## Separate WC

4'10" (1.47m) x 2'6" (0.76m)

GROUND FLOOR 638 sq.ft. (59.3 sq.m.) approx.

638 sq.ft. (59.3 sq.m.) approx.

1ST FLOOR 518 sq.ft. (48.1 sq.m.) approx.

SITTING ROOM

Whitel every attempt has been made in oresize the accuracy of the template parameter in a consequence of coops, whose, norms and any other times are approximate acro's respectibly to taken for any entry, and the coops of the c