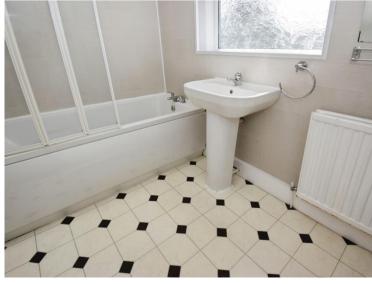

#### **Bathroom**

7'9" (2.36m) x 5'3" (1.6m)

## Separate WC

4'10" (1.47m) x 2'6" (0.76m)

GROUND FLOOR 638 sq.ft. (59.3 sq.m.) approx.

638 sq.ft. (59.3 sq.m.) approx.

1ST FLOOR 518 sq.ft. (48.1 sq.m.) approx.

SITTING ROOM

Whitel every attempt has been made in oresize the accuracy of the template parameter in a consequence of coops, whose, norms and any other times are approximate acro's respectibly to taken for any entry, and the coops of the c