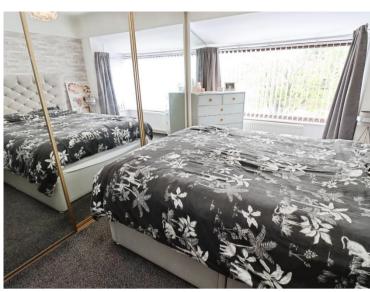

### **Bedroom One**

13'10" (4.22m) x 10'2" (3.1m) Into

Wardrobe Recess

**Bedroom Two** 

11'0" (3.35m) x 10'2" (3.1m)

**Bedroom Three** 

10'0" (3.05m) Max x 7'8" (2.34m)

**Bathroom** 