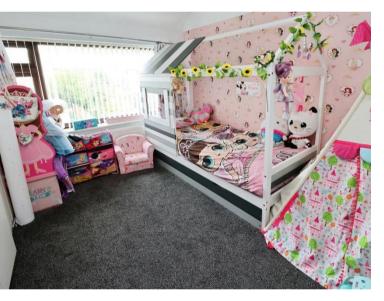

### **Bedroom One**

13'10" (4.22m) x 10'2" (3.1m) Into

Wardrobe Recess

**Bedroom Two** 

11'0" (3.35m) x 10'2" (3.1m)

**Bedroom Three** 

10'0" (3.05m) Max x 7'8" (2.34m)

**Bathroom** 