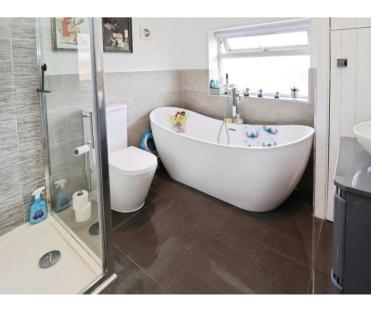

### **Bedroom One**

13'10" (4.22m) x 10'2" (3.1m) Into

Wardrobe Recess

**Bedroom Two** 

11'0" (3.35m) x 10'2" (3.1m)

**Bedroom Three** 

10'0" (3.05m) Max x 7'8" (2.34m)

**Bathroom** 

8'8" (2.64m) x 7'8" (2.34m)

GROUND FLOOR 806 sq.ft. (75.0 sq.m.) approx.

TOTAL FLOOR AREA: 1243 sc.ft. (115.5 sq.m.) approx.

Natil every effort the form made is research to opening of the foreign continued here researchers and discover efforts and opening one continued and opening of states of the continued of the continued of the continued on the continued of the continued of the states of the filterative purpose only and about the continued on the year proposed or up and possible or several and opening of the state of the continued on the continued of the continu