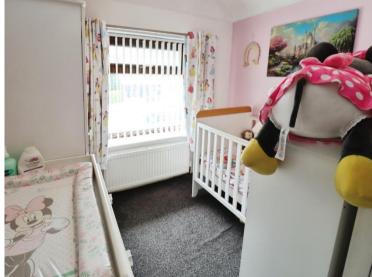

### **Bedroom One**

13'10" (4.22m) x 10'2" (3.1m) Into

Wardrobe Recess

**Bedroom Two** 

11'0" (3.35m) x 10'2" (3.1m)

**Bedroom Three** 

10'0" (3.05m) Max x 7'8" (2.34m)

**Bathroom** 