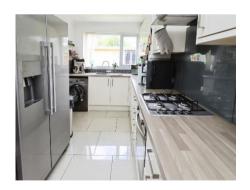

# Brimstage Road, Bebington £300,000

LESLEY HOOKS
ESTATE AGENTS

Welcome to this beautifully extended semidetached home, perfectly blending modern style with everyday comfort. Offering the very latest in contemporary living, this impressive property features uPVC double glazing, a combi-fired gas central heating system, and sleek modern radiators throughout. Step inside to find a welcoming hallway leading to a spacious lounge and dining room, complete with Bi-fold doors that open out to the garden—perfect for entertaining or simply enjoying the outdoors from the comfort of your home. The smart, fully fitted kitchen is both stylish and practical, while the additional sitting room offers flexible space for relaxing or working from home. Upstairs, you'll find three wellproportioned bedrooms and a stunning four-piece bathroom, complete with a luxurious slipper bath that adds a touch of elegance. Outside, the property continues to impress with a driveway offering off-road parking at the front. To the rear, a lovely garden awaits, featuring a patio area ideal for summer evenings and an external garden room with its own bar—perfect as a home office, gym, or entertaining space. Conveniently located within walking distance of local shops, schools, and Spital train station, and just a short drive from major motorway links, this home offers the perfect balance of modern living and everyday convenience. Council tax band C. Freehold.

### Hallway

13'1" (3.99m) x 7'10" (2.39m)

**Lounge Dining Room** 

25'1" (7.65m) x 10'1" (3.07m)

Kitchen

14'10" (4.52m) x 7'10" (2.39m)

**Sitting Room** 

23'7" (7.19m) x 6'10" (2.08m)