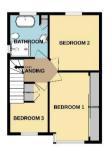

### Hallway

13'1" (3.99m) x 7'10" (2.39m)

**Lounge Dining Room** 

25'1" (7.65m) x 10'1" (3.07m)

Kitchen

14'10" (4.52m) x 7'10" (2.39m)

**Sitting Room** 

23'7" (7.19m) x 6'10" (2.08m)

### **Bedroom One**

13'10" (4.22m) x 10'2" (3.1m) Into

Wardrobe Recess

**Bedroom Two** 

11'0" (3.35m) x 10'2" (3.1m)

**Bedroom Three** 

10'0" (3.05m) Max x 7'8" (2.34m)

**Bathroom** 

8'8" (2.64m) x 7'8" (2.34m)

GROUND FLOOR 806 sq.ft. (75.0 sq.m.) approx.

TOTAL FLOOR AREA: 1243 sc.ft. (115.5 sq.m.) approx.

Natil every effort the form made is research to opening of the foreign continued here researchers and discover efforts and opening one continued and opening of states of the continued of the continued of the continued on the continued of the continued of the states of the filterative purpose only and about the continued on the year proposed or up and possible or several and opening of the state of the continued on the continued of the continu