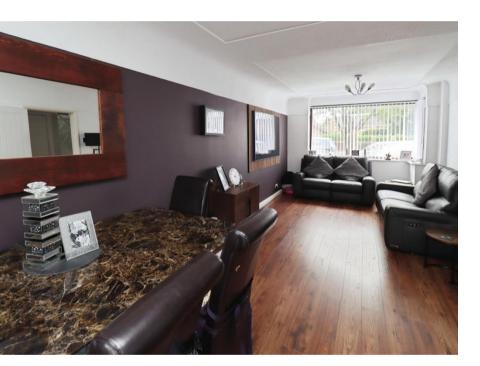

# Brimstage Road, Bebington £300,000

LESLEY HOOKS
ESTATE AGENTS

Welcome to this beautifully extended semidetached home, perfectly blending modern style with everyday comfort. Offering the very latest in contemporary living, this impressive property features uPVC double glazing, a combi-fired gas central heating system, and sleek modern radiators throughout. Step inside to find a welcoming hallway leading to a spacious lounge and dining room, complete with Bi-fold doors that open out to the garden—perfect for entertaining or simply enjoying the outdoors from the comfort of your home. The smart, fully fitted kitchen is both stylish and practical, while the additional sitting room offers flexible space for relaxing or working from home. Upstairs, you'll find three wellproportioned bedrooms and a stunning four-piece bathroom, complete with a luxurious slipper bath that adds a touch of elegance. Outside, the property continues to impress with a driveway offering off-road parking at the front. To the rear, a lovely garden awaits, featuring a patio area ideal for summer evenings and an external garden room with its own bar—perfect as a home office, gym, or entertaining space. Conveniently located within walking distance of local shops, schools, and Spital train station, and just a short drive from major motorway links, this home offers the perfect balance of modern living and everyday convenience. Council tax band C. Freehold.

### Hallway

13'1" (3.99m) x 7'10" (2.39m)

**Lounge Dining Room** 

25'1" (7.65m) x 10'1" (3.07m)

Kitchen

14'10" (4.52m) x 7'10" (2.39m)

**Sitting Room** 

23'7" (7.19m) x 6'10" (2.08m)