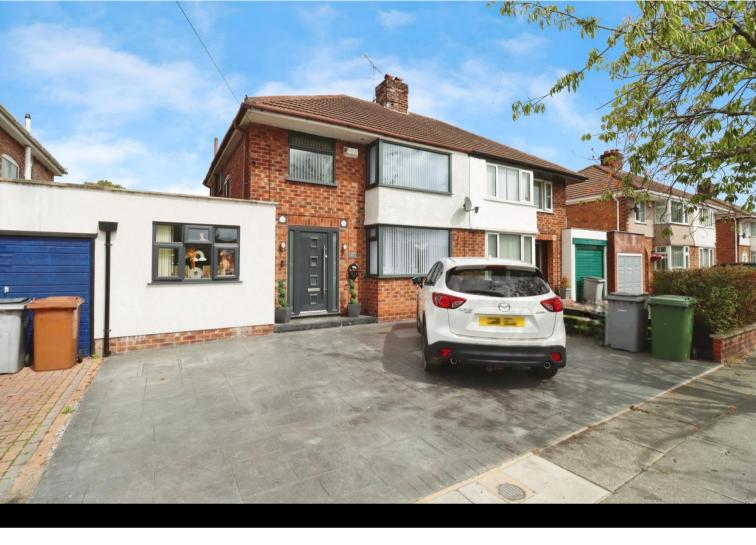

# Brimstage Road, Bebington £300,000

LESLEY HOOKS
ESTATE AGENTS

Welcome to this beautifully extended semidetached home, perfectly blending modern style with everyday comfort. Offering the very latest in contemporary living, this impressive property features uPVC double glazing, a combi-fired gas central heating system, and sleek modern radiators throughout. Step inside to find a welcoming hallway leading to a spacious lounge and dining room, complete with Bi-fold doors that open out to the garden—perfect for entertaining or simply enjoying the outdoors from the comfort of your home. The smart, fully fitted kitchen is both stylish and practical, while the additional sitting room offers flexible space for relaxing or working from home. Upstairs, you'll find three wellproportioned bedrooms and a stunning four-piece bathroom, complete with a luxurious slipper bath that adds a touch of elegance. Outside, the property continues to impress with a driveway offering off-road parking at the front. To the rear, a lovely garden awaits, featuring a patio area ideal for summer evenings and an external garden room with its own bar—perfect as a home office, gym, or entertaining space. Conveniently located within walking distance of local shops, schools, and Spital train station, and just a short drive from major motorway links, this home offers the perfect balance of modern living and everyday convenience. Council tax band C. Freehold.