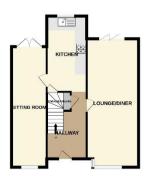

### Hallway

13'1" (3.99m) x 7'10" (2.39m)

**Lounge Dining Room** 

25'1" (7.65m) x 10'1" (3.07m)

Kitchen

14'10" (4.52m) x 7'10" (2.39m)

**Sitting Room** 

23'7" (7.19m) x 6'10" (2.08m)

8'8" (2.64m) x 7'8" (2.34m)

GROUND FLOOR 806 sq.ft. (75.0 sq.m.) approx.

TOTAL FLOOR AREA: 1243 sc.ft. (115.5 sq.m.) approx.

Natil every effort the form made is research to opening of the foreign continued here researchers and discover efforts and opening one continued and opening of states of the continued of the continued of the continued on the continued of the continued of the states of the filterative purpose only and about the continued on the year proposed or up and possible or several and opening of the state of the continued on the continued of the continu