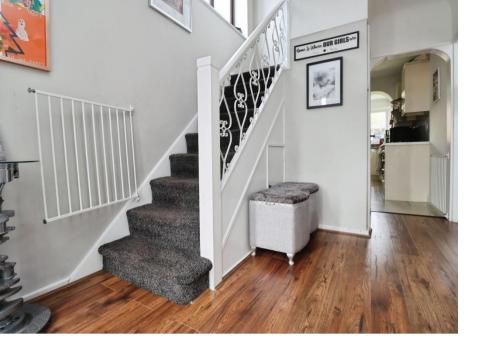

# Brimstage Road, Bebington £300,000

LESLEY HOOKS
ESTATE AGENTS

Welcome to this beautifully extended semidetached home, perfectly blending modern style with everyday comfort. Offering the very latest in contemporary living, this impressive property features uPVC double glazing, a combi-fired gas central heating system, and sleek modern radiators throughout. Step inside to find a welcoming hallway leading to a spacious lounge and dining room, complete with Bi-fold doors that open out to the garden—perfect for entertaining or simply enjoying the outdoors from the comfort of your home. The smart, fully fitted kitchen is both stylish and practical, while the additional sitting room offers flexible space for relaxing or working from home. Upstairs, you'll find three wellproportioned bedrooms and a stunning four-piece bathroom, complete with a luxurious slipper bath that adds a touch of elegance. Outside, the property continues to impress with a driveway offering off-road parking at the front. To the rear, a lovely garden awaits, featuring a patio area ideal for summer evenings and an external garden room with its own bar—perfect as a home office, gym, or entertaining space. Conveniently located within walking distance of local shops, schools, and Spital train station, and just a short drive from major motorway links, this home offers the perfect balance of modern living and everyday convenience. Council tax band C. Freehold.

### Hallway

13'1" (3.99m) x 7'10" (2.39m)

**Lounge Dining Room** 

25'1" (7.65m) x 10'1" (3.07m)

Kitchen

14'10" (4.52m) x 7'10" (2.39m)

**Sitting Room** 

23'7" (7.19m) x 6'10" (2.08m)