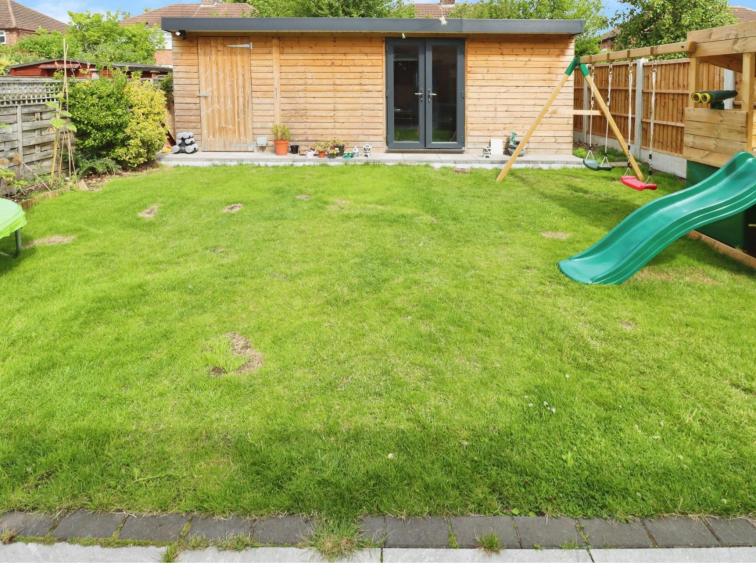

# Brimstage Road, Bebington £300,000

LESLEY HOOKS
ESTATE AGENTS

Welcome to this beautifully extended semidetached home, perfectly blending modern style with everyday comfort. Offering the very latest in contemporary living, this impressive property features uPVC double glazing, a combi-fired gas central heating system, and sleek modern radiators throughout. Step inside to find a welcoming hallway leading to a spacious lounge and dining room, complete with Bi-fold doors that open out to the garden—perfect for entertaining or simply enjoying the outdoors from the comfort of your home. The smart, fully fitted kitchen is both stylish and practical, while the additional sitting room offers flexible space for relaxing or working from home. Upstairs, you'll find three wellproportioned bedrooms and a stunning four-piece bathroom, complete with a luxurious slipper bath that adds a touch of elegance. Outside, the property continues to impress with a driveway offering off-road parking at the front. To the rear, a lovely garden awaits, featuring a patio area ideal for summer evenings and an external garden room with its own bar—perfect as a home office, gym, or entertaining space. Conveniently located within walking distance of local shops, schools, and Spital train station, and just a short drive from major motorway links, this home offers the perfect balance of modern living and everyday convenience. Council tax band C. Freehold.