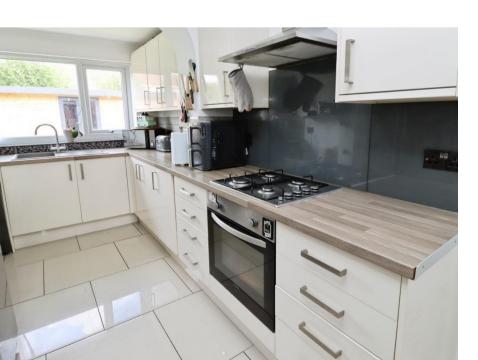

# Brimstage Road, Bebington £300,000

LESLEY HOOKS
ESTATE AGENTS

Welcome to this beautifully extended semidetached home, perfectly blending modern style with everyday comfort. Offering the very latest in contemporary living, this impressive property features uPVC double glazing, a combi-fired gas central heating system, and sleek modern radiators throughout. Step inside to find a welcoming hallway leading to a spacious lounge and dining room, complete with Bi-fold doors that open out to the garden—perfect for entertaining or simply enjoying the outdoors from the comfort of your home. The smart, fully fitted kitchen is both stylish and practical, while the additional sitting room offers flexible space for relaxing or working from home. Upstairs, you'll find three wellproportioned bedrooms and a stunning four-piece bathroom, complete with a luxurious slipper bath that adds a touch of elegance. Outside, the property continues to impress with a driveway offering off-road parking at the front. To the rear, a lovely garden awaits, featuring a patio area ideal for summer evenings and an external garden room with its own bar—perfect as a home office, gym, or entertaining space. Conveniently located within walking distance of local shops, schools, and Spital train station, and just a short drive from major motorway links, this home offers the perfect balance of modern living and everyday convenience. Council tax band C. Freehold.

### Hallway

13'1" (3.99m) x 7'10" (2.39m)

**Lounge Dining Room** 

25'1" (7.65m) x 10'1" (3.07m)

Kitchen

14'10" (4.52m) x 7'10" (2.39m)

**Sitting Room** 

23'7" (7.19m) x 6'10" (2.08m)