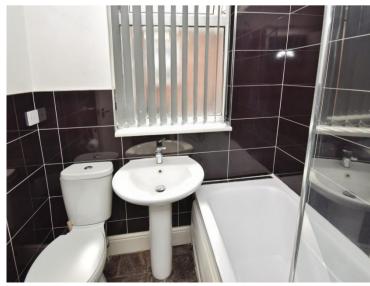

#### **Bathroom**

5'9" (1.75m) x 5'4" (1.63m)

GROUND FLOOR 639 sq.fr. (69.4 sq.m.) approx

TOTAL FLOOR AREA, 639 sign. (58.4 sign.), approx.

NAM early after the their mate is denoted the interest of the foreign continued from a source of does, include more set of year of their area on appreciation and no expectably in reader or an entire continued on the set of their area of their area. The set of their area of their area of their area of their area of their area. The area of their area.