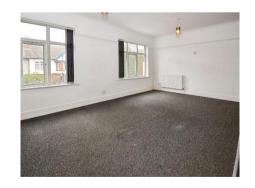

## Hallway

20'5" (6.22m) x 5'4" (1.63m) Open Plan Lounge & Kitchen

17'8" (5.38m) x 15'0" (4.57m)