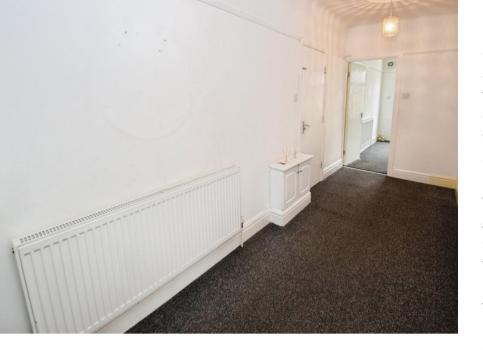

## Hallway

20'5" (6.22m) x 5'4" (1.63m) Open Plan Lounge & Kitchen

17'8" (5.38m) x 15'0" (4.57m)