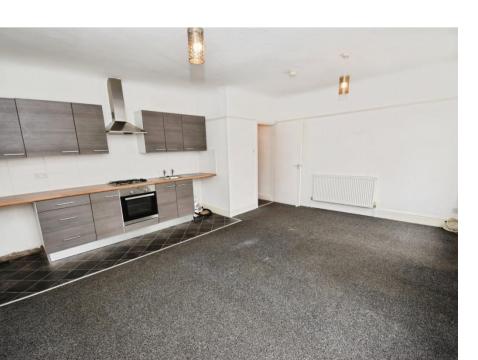

## Hallway

20'5" (6.22m) x 5'4" (1.63m) Open Plan Lounge & Kitchen

17'8" (5.38m) x 15'0" (4.57m)