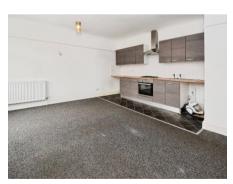

## Hallway

20'5" (6.22m) x 5'4" (1.63m) Open Plan Lounge & Kitchen

17'8" (5.38m) x 15'0" (4.57m)