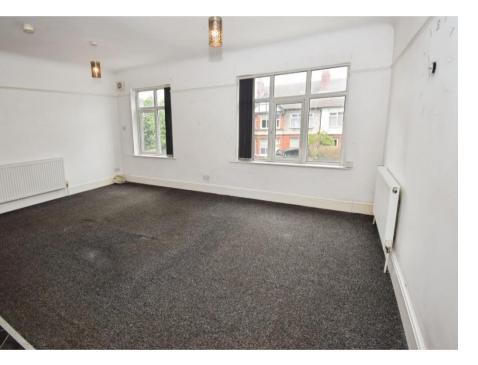

### **Bedroom One**

12'10" (3.91m) x 11'10" (3.61m)

# **Bedroom Two**

9'9" (2.97m) x 9'6" (2.9m)