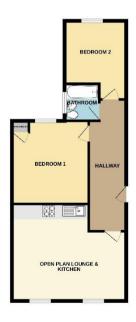

## Hallway

20'5" (6.22m) x 5'4" (1.63m) Open Plan Lounge & Kitchen

17'8" (5.38m) x 15'0" (4.57m)

### **Bedroom One**

12'10" (3.91m) x 11'10" (3.61m)

# **Bedroom Two**

9'9" (2.97m) x 9'6" (2.9m)

#### **Bathroom**

5'9" (1.75m) x 5'4" (1.63m)

GROUND FLOOR 639 sq.fr. (69.4 sq.m.) approx

TOTAL FLOOR AREA, 639 sign. (58.4 sign.), approx.

NAM early after the their mate is denoted the interest of the foreign continued from a source of does, include more set of year of their area on appreciation and no expectably in reader or an entire continued on the set of their area of their area. The set of their area of their area of their area of their area of their area. The area of their area.