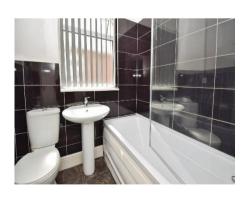

#### **Bathroom**

5'9" (1.75m) x 5'4" (1.63m)

GROUND FLOOR 639 sq.fr. (69.4 sq.m.) approx

TOTAL FLOOR AREA, 639 sign. (58.4 sign.), approx.

NAM early after the their mate is denoted the interest of the foreign continued from a source of does, include more set of year of their area on appreciation and no expectably in reader or an entire continued on the set of their area of their area. The set of their area of their area of their area of their area of their area. The area of their area.