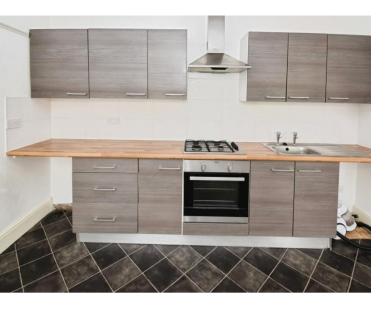

## Hallway

20'5" (6.22m) x 5'4" (1.63m) Open Plan Lounge & Kitchen

17'8" (5.38m) x 15'0" (4.57m)