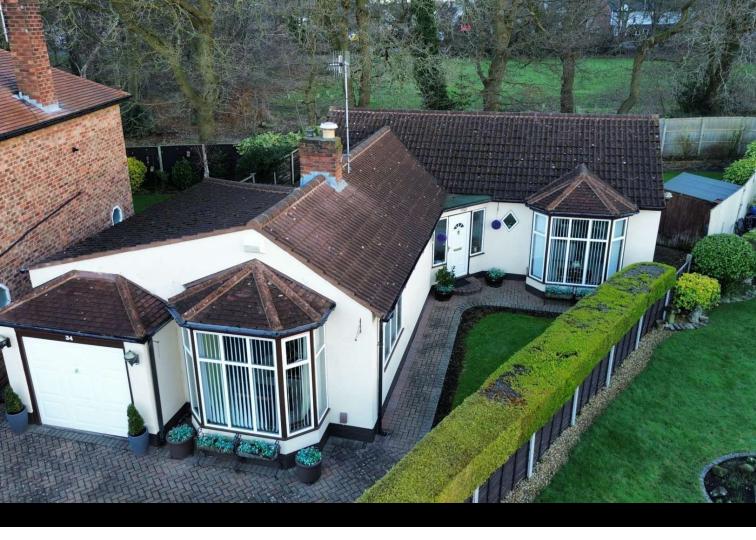

## £360,000

This distinctive detached bungalow offers an expansive and unique layout, it is a rabbit's warren with its charming network of spacious rooms. Situated at the far end of the prestigious Brancote Gardens, this hidden gem boasts a large entrance hall that leads into a cozy lounge, a separate sitting room, and a formal dining room that has the option of turning into a further third bedroom if required creating flexible living options.

Outside, this home offers a garden at the rear, space on both sides, and a large driveway for multiple vehicles. Nestled in a secluded spot, this property combines privacy with the exclusivity of its Brancote Gardens location, making it a truly unique find. Interior inspection is the only way to appreciate this deceptively spacious property.Freehold. Council Tax Band D. No Chain.