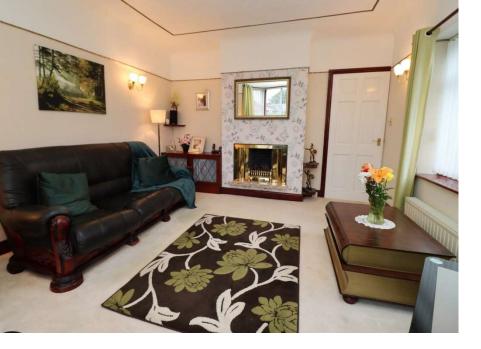

## £360,000

This distinctive detached bungalow offers an expansive and unique layout, it is a rabbit's warren with its charming network of spacious rooms. Situated at the far end of the prestigious Brancote Gardens, this hidden gem boasts a large entrance hall that leads into a cozy lounge, a separate sitting room, and a formal dining room that has the option of turning into a further third bedroom if required creating flexible living options.

#### Entrance Hall

17'9" (5.41m) Max x 14'0" (4.27m) Max

Lounge 16'0" (4.88m) x 11'0" (3.35m)

Sitting Room 12'6" (3.81m) x 8'11" (2.72m)

**Dining Room** 9'0" (2.74m) x 7'6" (2.29m)

**Kitchen** 17'8" (5.38m) x 8'10" (2.69m)