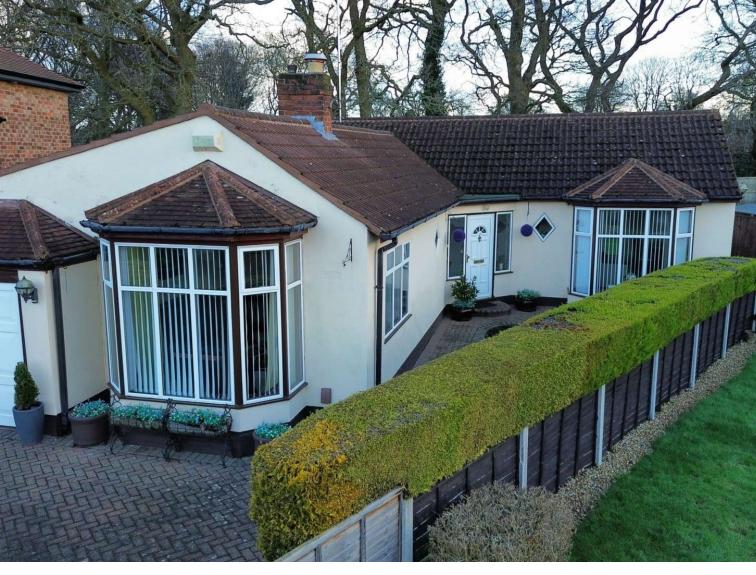

# Brancote Gardens, Bromborough

## £360,000

This distinctive detached bungalow offers an expansive and unique layout, it is a rabbit's warren with its charming network of spacious rooms. Situated at the far end of the prestigious Brancote Gardens, this hidden gem boasts a large entrance hall that leads into a cozy lounge, a separate sitting room, and a formal dining room that has the option of turning into a further third bedroom if required creating flexible living options.

Outside, this home offers a garden at the rear, space on both sides, and a large driveway for multiple vehicles. Nestled in a secluded spot, this property combines privacy with the exclusivity of its Brancote Gardens location, making it a truly unique find. Interior inspection is the only way to appreciate this deceptively spacious property.Freehold. Council Tax Band D. No Chain.