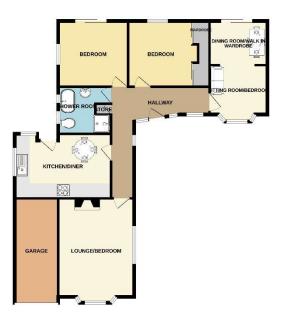

#### Entrance Hall

17'9" (5.41m) Max x 14'0" (4.27m) Max

Lounge 16'0" (4.88m) x 11'0" (3.35m)

Sitting Room 12'6" (3.81m) x 8'11" (2.72m)

**Dining Room** 9'0" (2.74m) x 7'6" (2.29m)

**Kitchen** 17'8" (5.38m) x 8'10" (2.69m)

Bedroom One 12'11" (3.94m) x 10'11" (3.33m)

Bedroom Two 13'2" (4.01m) x 10'0" (3.05m)

Bathroom 9'0" (2.74m) Max x 7'11" (2.41m) Max

Garage 16'0" (4.88m) x 7'7" (2.31m)

#### GROUND FLOOR 1021 sq.ft. (94.8 sq.m.) approx.