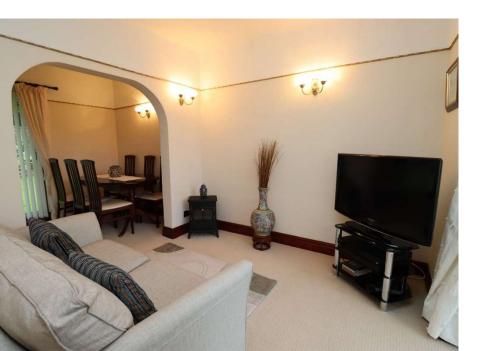

## £360,000

This distinctive detached bungalow offers an expansive and unique layout, it is a rabbit's warren with its charming network of spacious rooms. Situated at the far end of the prestigious Brancote Gardens, this hidden gem boasts a large entrance hall that leads into a cozy lounge, a separate sitting room, and a formal dining room that has the option of turning into a further third bedroom if required creating flexible living options.

#### Entrance Hall

17'9" (5.41m) Max x 14'0" (4.27m) Max

Lounge 16'0" (4.88m) x 11'0" (3.35m)

Sitting Room 12'6" (3.81m) x 8'11" (2.72m)

**Dining Room** 9'0" (2.74m) x 7'6" (2.29m)

**Kitchen** 17'8" (5.38m) x 8'10" (2.69m)