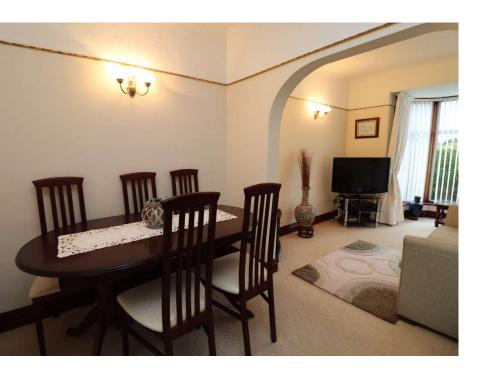

## £360,000

This distinctive detached bungalow offers an expansive and unique layout, it is a rabbit's warren with its charming network of spacious rooms. Situated at the far end of the prestigious Brancote Gardens, this hidden gem boasts a large entrance hall that leads into a cozy lounge, a separate sitting room, and a formal dining room that has the option of turning into a further third bedroom if required creating flexible living options.

#### Entrance Hall

17'9" (5.41m) Max x 14'0" (4.27m) Max

Lounge 16'0" (4.88m) x 11'0" (3.35m)

Sitting Room 12'6" (3.81m) x 8'11" (2.72m)

**Dining Room** 9'0" (2.74m) x 7'6" (2.29m)

**Kitchen** 17'8" (5.38m) x 8'10" (2.69m)