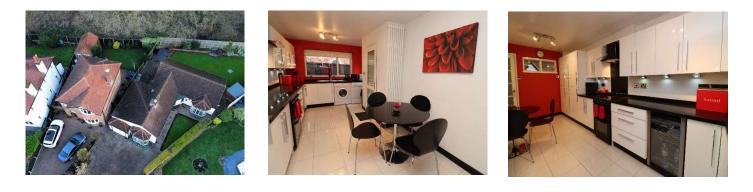

A modern, beautifully designed kitchen with ample space for dining.

A luxurious four piece bathroom suite for ultimate comfort.

Two well-sized bedrooms, each enjoying serene views over the private rear garden..

#### Entrance Hall

17'9" (5.41m) Max x 14'0" (4.27m) Max

Lounge 16'0" (4.88m) x 11'0" (3.35m)

Sitting Room 12'6" (3.81m) x 8'11" (2.72m)

**Dining Room** 9'0" (2.74m) x 7'6" (2.29m)

**Kitchen** 17'8" (5.38m) x 8'10" (2.69m)