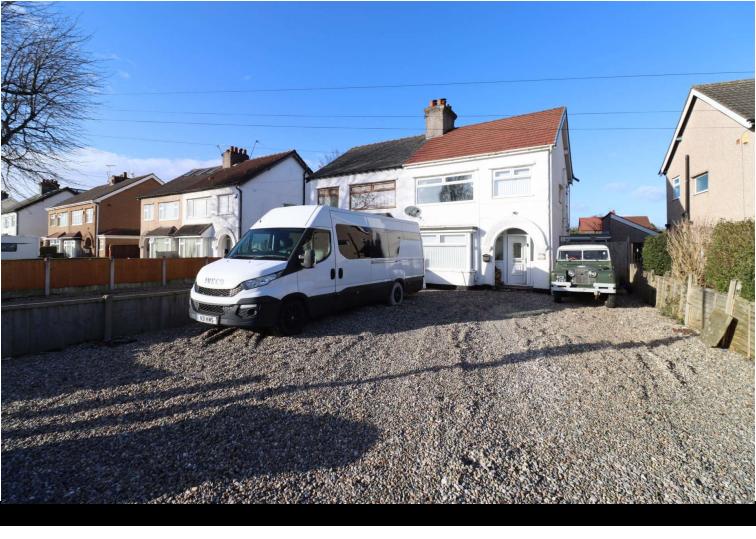

## Eastham Rake, Eastham

## £265,000

With an incredible driveway, this semi-detached house offers deceptively spacious and well planned accommodation. Having uPVC double glazing and combi fired gas central heating the layout briefly comprises hallway, lounge with log burner and open plan kitchen dining room with breakfast bar, with excellent range of units at both eye and floor level, contrasting work tops, oven and electric hob, double doors to the rear. To the first floor there are three bedrooms and a stylish bathroom with three piece suite in white comprising bath with shower and shower screen over, wash hand basin and wc, fully tiled walls and floor, window to the side, ceiling down lights. To the second floor there is a loft room currently used as a fourth bedroom with skylight, eaves storage and exposed brick chimney breast. To the rear of the property there is a garden laid to lawn and a paved patio. To the front there is a generous driveway with off road parking for several cars leading to the garage. Situated in a popular residential area the property is within walking distance of local shops, schools and amenities. Motorway networks with links to Liverpool and Chester are a couple of minutes drive away. This property is Freehold. Tax B.