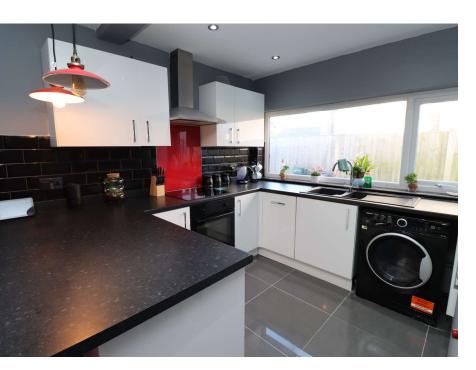

## £265,000

With an incredible driveway, this semi-detached house offers deceptively spacious and well planned accommodation. Having uPVC double glazing and combi fired gas central heating the layout briefly comprises hallway, lounge with log burner and open plan kitchen dining room with breakfast bar, with excellent range of units at both eye and floor level, contrasting work tops, oven and electric hob, double doors to the rear. To the first floor there are three bedrooms and a stylish bathroom with three piece suite in white comprising bath with shower and shower screen over, wash hand basin and wc, fully tiled walls and floor, window to the side, ceiling down lights. To the second floor there is a loft room currently used as a fourth bedroom with skylight, eaves storage and exposed brick chimney breast. To the rear of the property there is a garden laid to lawn and a paved patio. To the front there is a generous driveway with off road parking for several cars leading to the garage. Situated in a popular residential area the property is within walking distance of local shops, schools and amenities. Motorway networks with links to Liverpool and Chester are a couple of minutes drive away. This property is Freehold. Tax B.

Hallway 13'0" (3.96m) x 6'0" (1.83m)

Lounge 13'0" (3.96m) x 11'0" (3.35m)

**Kitchen Dining Room** 18'0" (5.49m) x 13'0" (3.96m) Max

Bedroom One 13'0" (3.96m) x 11'0" (3.35m)

Bedroom Two 11'1" (3.38m) x 11'0" (3.35m)