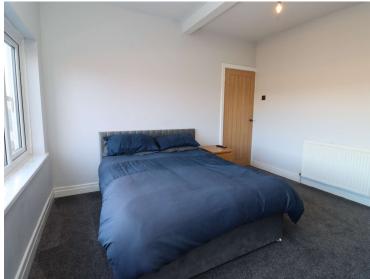

## £265,000

With an incredible driveway, this semi-detached house offers deceptively spacious and well planned accommodation. Having uPVC double glazing and combi fired gas central heating the layout briefly comprises hallway, lounge with log burner and open plan kitchen dining room with breakfast bar, with excellent range of units at both eye and floor level, contrasting work tops, oven and electric hob, double doors to the rear. To the first floor there are three bedrooms and a stylish bathroom with three piece suite in white comprising bath with shower and shower screen over, wash hand basin and wc, fully tiled walls and floor, window to the side, ceiling down lights. To the second floor there is a loft room currently used as a fourth bedroom with skylight, eaves storage and exposed brick chimney breast. To the rear of the property there is a garden laid to lawn and a paved patio. To the front there is a generous driveway with off road parking for several cars leading to the garage. Situated in a popular residential area the property is within walking distance of local shops, schools and amenities. Motorway networks with links to Liverpool and Chester are a couple of minutes drive away. This property is Freehold. Tax B.

Hallway 13'0" (3.96m) x 6'0" (1.83m)

Lounge 13'0" (3.96m) x 11'0" (3.35m)

**Kitchen Dining Room** 18'0" (5.49m) x 13'0" (3.96m) Max

Bedroom One 13'0" (3.96m) x 11'0" (3.35m)

Bedroom Two 11'1" (3.38m) x 11'0" (3.35m)

Bedroom Three 7'0" (2.13m) x 6'1" (1.85m)

Bathroom 8'0" (2.44m) x 6'0" (1.83m)

Loft Room 17'0" (5.18m) Into Recess x 12'0" (3.66m)

Garage 20'2" (6.15m) x 10'4" (3.15m)