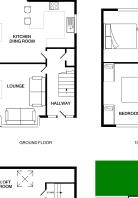

## £265,000

With an incredible driveway, this semi-detached house offers deceptively spacious and well planned accommodation. Having uPVC double glazing and combi fired gas central heating the layout briefly comprises hallway, lounge with log burner and open plan kitchen dining room with breakfast bar, with excellent range of units at both eye and floor level, contrasting work tops, oven and electric hob, double doors to the rear. To the first floor there are three bedrooms and a stylish bathroom with three piece suite in white comprising bath with shower and shower screen over, wash hand basin and wc, fully tiled walls and floor, window to the side, ceiling down lights. To the second floor there is a loft room currently used as a fourth bedroom with skylight, eaves storage and exposed brick chimney breast. To the rear of the property there is a garden laid to lawn and a paved patio. To the front there is a generous driveway with off road parking for several cars leading to the garage. Situated in a popular residential area the property is within walking distance of local shops, schools and amenities. Motorway networks with links to Liverpool and Chester are a couple of minutes drive away. This property is Freehold. Tax B.

Hallway 13'0" (3.96m) x 6'0" (1.83m)

Lounge 13'0" (3.96m) x 11'0" (3.35m)

**Kitchen Dining Room** 18'0" (5.49m) x 13'0" (3.96m) Max

Bedroom One 13'0" (3.96m) x 11'0" (3.35m)

Bedroom Two 11'1" (3.38m) x 11'0" (3.35m)

Bedroom Three 7'0" (2.13m) x 6'1" (1.85m)

Bathroom 8'0" (2.44m) x 6'0" (1.83m)

Loft Room 17'0" (5.18m) Into Recess x 12'0" (3.66m)

Garage 20'2" (6.15m) x 10'4" (3.15m)