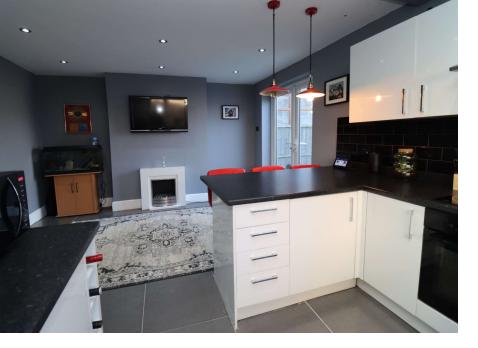

## £265,000

With an incredible driveway, this semi-detached house offers deceptively spacious and well planned accommodation. Having uPVC double glazing and combi fired gas central heating the layout briefly comprises hallway, lounge with log burner and open plan kitchen dining room with breakfast bar, with excellent range of units at both eye and floor level, contrasting work tops, oven and electric hob, double doors to the rear. To the first floor there are three bedrooms and a stylish bathroom with three piece suite in white comprising bath with shower and shower screen over, wash hand basin and wc, fully tiled walls and floor, window to the side, ceiling down lights. To the second floor there is a loft room currently used as a fourth bedroom with skylight, eaves storage and exposed brick chimney breast. To the rear of the property there is a garden laid to lawn and a paved patio. To the front there is a generous driveway with off road parking for several cars leading to the garage. Situated in a popular residential area the property is within walking distance of local shops, schools and amenities. Motorway networks with links to Liverpool and Chester are a couple of minutes drive away. This property is Freehold. Tax B.

Hallway 13'0" (3.96m) x 6'0" (1.83m)

Lounge 13'0" (3.96m) x 11'0" (3.35m)

**Kitchen Dining Room** 18'0" (5.49m) x 13'0" (3.96m) Max

Bedroom One 13'0" (3.96m) x 11'0" (3.35m)

Bedroom Two 11'1" (3.38m) x 11'0" (3.35m)