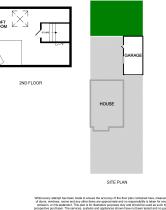

## £265,000

With an incredible driveway, this semi-detached house offers deceptively spacious and well planned accommodation. Having uPVC double glazing and combi fired gas central heating the layout briefly comprises hallway, lounge with log burner and open plan kitchen dining room with breakfast bar, with excellent range of units at both eye and floor level, contrasting work tops, oven and electric hob, double doors to the rear. To the first floor there are three bedrooms and a stylish bathroom with three piece suite in white comprising bath with shower and shower screen over, wash hand basin and wc, fully tiled walls and floor, window to the side, ceiling down lights. To the second floor there is a loft room currently used as a fourth bedroom with skylight, eaves storage and exposed brick chimney breast. To the rear of the property there is a garden laid to lawn and a paved patio. To the front there is a generous driveway with off road parking for several cars leading to the garage. Situated in a popular residential area the property is within walking distance of local shops, schools and amenities. Motorway networks with links to Liverpool and Chester are a couple of minutes drive away. This property is Freehold. Tax B.

Bedroom Three 7'0" (2.13m) x 6'1" (1.85m)

Bathroom 8'0" (2.44m) x 6'0" (1.83m)

Loft Room 17'0" (5.18m) Into Recess x 12'0" (3.66m)

Garage 20'2" (6.15m) x 10'4" (3.15m)