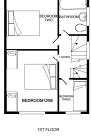

Hallway 13'0" (3.96m) x 6'0" (1.83m)

Lounge 13'0" (3.96m) x 11'0" (3.35m)

**Kitchen Dining Room** 18'0" (5.49m) x 13'0" (3.96m) Max

Bedroom One 13'0" (3.96m) x 11'0" (3.35m)

Bedroom Two 11'1" (3.38m) x 11'0" (3.35m)

Bedroom Three 7'0" (2.13m) x 6'1" (1.85m)

Bathroom 8'0" (2.44m) x 6'0" (1.83m)

Loft Room 17'0" (5.18m) Into Recess x 12'0" (3.66m)

Garage 20'2" (6.15m) x 10'4" (3.15m)