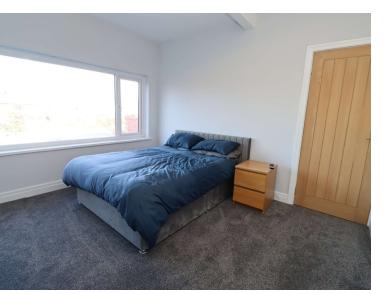

## £265,000

With an incredible driveway, this semi-detached house offers deceptively spacious and well planned accommodation. Having uPVC double glazing and combi fired gas central heating the layout briefly comprises hallway, lounge with log burner and open plan kitchen dining room with breakfast bar, with excellent range of units at both eye and floor level, contrasting work tops, oven and electric hob, double doors to the rear. To the first floor there are three bedrooms and a stylish bathroom with three piece suite in white comprising bath with shower and shower screen over, wash hand basin and wc, fully tiled walls and floor, window to the side, ceiling down lights. To the second floor there is a loft room currently used as a fourth bedroom with skylight, eaves storage and exposed brick chimney breast. To the rear of the property there is a garden laid to lawn and a paved patio. To the front there is a generous driveway with off road parking for several cars leading to the garage. Situated in a popular residential area the property is within walking distance of local shops, schools and amenities. Motorway networks with links to Liverpool and Chester are a couple of minutes drive away. This property is Freehold. Tax B.

Hallway 13'0" (3.96m) x 6'0" (1.83m)

Lounge 13'0" (3.96m) x 11'0" (3.35m)

**Kitchen Dining Room** 18'0" (5.49m) x 13'0" (3.96m) Max

Bedroom One 13'0" (3.96m) x 11'0" (3.35m)

Bedroom Two 11'1" (3.38m) x 11'0" (3.35m)

Bedroom Three 7'0" (2.13m) x 6'1" (1.85m)

Bathroom 8'0" (2.44m) x 6'0" (1.83m)

Loft Room 17'0" (5.18m) Into Recess x 12'0" (3.66m)

Garage 20'2" (6.15m) x 10'4" (3.15m)