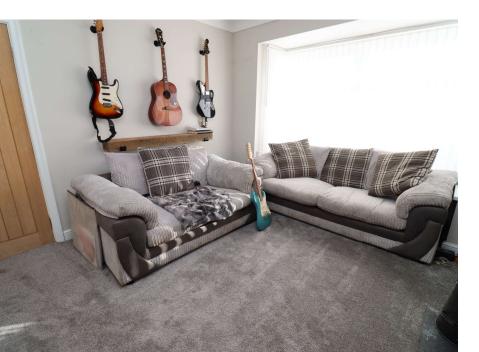

## £265,000

With an incredible driveway, this semi-detached house offers deceptively spacious and well planned accommodation. Having uPVC double glazing and combi fired gas central heating the layout briefly comprises hallway, lounge with log burner and open plan kitchen dining room with breakfast bar, with excellent range of units at both eye and floor level, contrasting work tops, oven and electric hob, double doors to the rear. To the first floor there are three bedrooms and a stylish bathroom with three piece suite in white comprising bath with shower and shower screen over, wash hand basin and wc, fully tiled walls and floor, window to the side, ceiling down lights. To the second floor there is a loft room currently used as a fourth bedroom with skylight, eaves storage and exposed brick chimney breast. To the rear of the property there is a garden laid to lawn and a paved patio. To the front there is a generous driveway with off road parking for several cars leading to the garage. Situated in a popular residential area the property is within walking distance of local shops, schools and amenities. Motorway networks with links to Liverpool and Chester are a couple of minutes drive away. This property is Freehold. Tax B.

Hallway 13'0" (3.96m) x 6'0" (1.83m)

Lounge 13'0" (3.96m) x 11'0" (3.35m)

**Kitchen Dining Room** 18'0" (5.49m) x 13'0" (3.96m) Max

Bedroom One 13'0" (3.96m) x 11'0" (3.35m)

Bedroom Two 11'1" (3.38m) x 11'0" (3.35m)