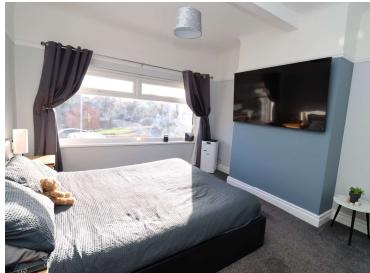

## £265,000

With an incredible driveway, this semi-detached house offers deceptively spacious and well planned accommodation. Having uPVC double glazing and combi fired gas central heating the layout briefly comprises hallway, lounge with log burner and open plan kitchen dining room with breakfast bar, with excellent range of units at both eye and floor level, contrasting work tops, oven and electric hob, double doors to the rear. To the first floor there are three bedrooms and a stylish bathroom with three piece suite in white comprising bath with shower and shower screen over, wash hand basin and wc, fully tiled walls and floor, window to the side, ceiling down lights. To the second floor there is a loft room currently used as a fourth bedroom with skylight, eaves storage and exposed brick chimney breast. To the rear of the property there is a garden laid to lawn and a paved patio. To the front there is a generous driveway with off road parking for several cars leading to the garage. Situated in a popular residential area the property is within walking distance of local shops, schools and amenities. Motorway networks with links to Liverpool and Chester are a couple of minutes drive away. This property is Freehold. Tax B.

Hallway 13'0" (3.96m) x 6'0" (1.83m)

Lounge 13'0" (3.96m) x 11'0" (3.35m)

**Kitchen Dining Room** 18'0" (5.49m) x 13'0" (3.96m) Max

Bedroom One 13'0" (3.96m) x 11'0" (3.35m)

Bedroom Two 11'1" (3.38m) x 11'0" (3.35m)