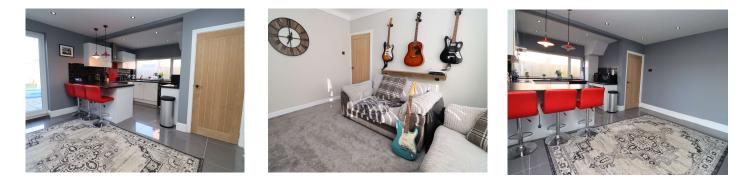

## £265,000

With an incredible driveway, this semi-detached house offers deceptively spacious and well planned accommodation. Having uPVC double glazing and combi fired gas central heating the layout briefly comprises hallway, lounge with log burner and open plan kitchen dining room with breakfast bar, with excellent range of units at both eye and floor level, contrasting work tops, oven and electric hob, double doors to the rear. To the first floor there are three bedrooms and a stylish bathroom with three piece suite in white comprising bath with shower and shower screen over, wash hand basin and wc, fully tiled walls and floor, window to the side, ceiling down lights. To the second floor there is a loft room currently used as a fourth bedroom with skylight, eaves storage and exposed brick chimney breast. To the rear of the property there is a garden laid to lawn and a paved patio. To the front there is a generous driveway with off road parking for several cars leading to the garage. Situated in a popular residential area the property is within walking distance of local shops, schools and amenities. Motorway networks with links to Liverpool and Chester are a couple of minutes drive away. This property is Freehold. Tax B.

Hallway 13'0" (3.96m) x 6'0" (1.83m)

Lounge 13'0" (3.96m) x 11'0" (3.35m)

**Kitchen Dining Room** 18'0" (5.49m) x 13'0" (3.96m) Max

Bedroom One 13'0" (3.96m) x 11'0" (3.35m)

Bedroom Two 11'1" (3.38m) x 11'0" (3.35m)