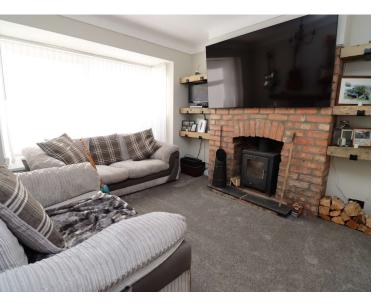

## £265,000

With an incredible driveway, this semi-detached house offers deceptively spacious and well planned accommodation. Having uPVC double glazing and combi fired gas central heating the layout briefly comprises hallway, lounge with log burner and open plan kitchen dining room with breakfast bar, with excellent range of units at both eye and floor level, contrasting work tops, oven and electric hob, double doors to the rear. To the first floor there are three bedrooms and a stylish bathroom with three piece suite in white comprising bath with shower and shower screen over, wash hand basin and wc, fully tiled walls and floor, window to the side, ceiling down lights. To the second floor there is a loft room currently used as a fourth bedroom with skylight, eaves storage and exposed brick chimney breast. To the rear of the property there is a garden laid to lawn and a paved patio. To the front there is a generous driveway with off road parking for several cars leading to the garage. Situated in a popular residential area the property is within walking distance of local shops, schools and amenities. Motorway networks with links to Liverpool and Chester are a couple of minutes drive away. This property is Freehold. Tax B.

Hallway 13'0" (3.96m) x 6'0" (1.83m)

Lounge 13'0" (3.96m) x 11'0" (3.35m)

**Kitchen Dining Room** 18'0" (5.49m) x 13'0" (3.96m) Max

Bedroom One 13'0" (3.96m) x 11'0" (3.35m)

Bedroom Two 11'1" (3.38m) x 11'0" (3.35m)