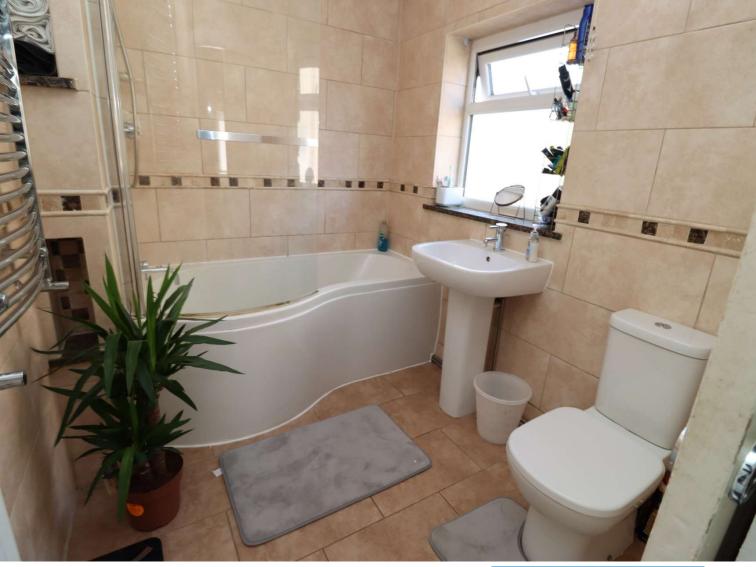

## £265,000

With an incredible driveway, this semi-detached house offers deceptively spacious and well planned accommodation. Having uPVC double glazing and combi fired gas central heating the layout briefly comprises hallway, lounge with log burner and open plan kitchen dining room with breakfast bar, with excellent range of units at both eye and floor level, contrasting work tops, oven and electric hob, double doors to the rear. To the first floor there are three bedrooms and a stylish bathroom with three piece suite in white comprising bath with shower and shower screen over, wash hand basin and wc, fully tiled walls and floor, window to the side, ceiling down lights. To the second floor there is a loft room currently used as a fourth bedroom with skylight, eaves storage and exposed brick chimney breast. To the rear of the property there is a garden laid to lawn and a paved patio. To the front there is a generous driveway with off road parking for several cars leading to the garage. Situated in a popular residential area the property is within walking distance of local shops, schools and amenities. Motorway networks with links to Liverpool and Chester are a couple of minutes drive away. This property is Freehold. Tax B.

Bedroom Three 7'0" (2.13m) x 6'1" (1.85m)

Bathroom 8'0" (2.44m) x 6'0" (1.83m)

Loft Room 17'0" (5.18m) Into Recess x 12'0" (3.66m)

Garage 20'2" (6.15m) x 10'4" (3.15m)