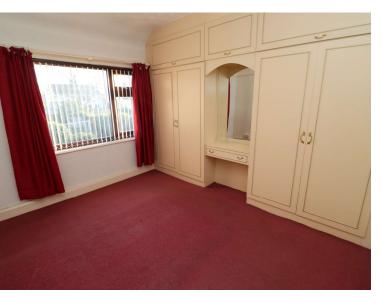

### **Bedroom One**

12'0" (3.66m) x 10'10" (3.3m)

#### **Bedroom Two**

11'8" (3.56m) x 9'8" (2.95m)

#### **Bedroom Three**

9'2" (2.79m) x 5'11" (1.8m)