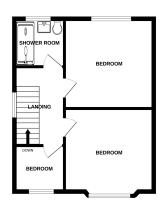

### **Bedroom One**

12'0" (3.66m) x 10'10" (3.3m)

#### **Bedroom Two**

11'8" (3.56m) x 9'8" (2.95m)

#### **Bedroom Three**

9'2" (2.79m) x 5'11" (1.8m)

#### **Bathroom**

5'9" (1.75m) x 5'7" (1.7m)