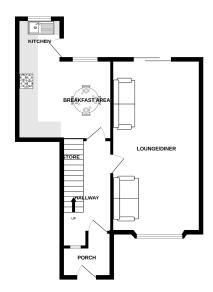

# **Entrance Porch**

6'3" (1.91m) x 6'4" (1.93m)

## **Entrance Hall**

12'10" (3.91m) x 5'11" (1.8m)

## Lounge

23'5" (7.14m) x 10'11" (3.33m)

#### Kitchen/Breakfast Room

15'4" (4.67m) x 13'1" (3.99m) Narrowing to 5`10

#### Garage

20'2" (6.15m) x 11'1" (3.38m)

GROUND FLOOR 558 sq.ft. (51.8 sq.m.) approx. 1ST FLOOR 424 sq.ft. (39.4 sq.m.) approx.

TOTAL FLOOR AREA: 982 sq.ft. (91.2 sq.m.) approx.

Whitel every attempt has been made to ensure the accuracy of the floorplan contained here, measurement of doors, windown, corers and any other from are approximate and no responsibility is taken for any error omission or mis-statement. This plan is for iterative purposes only and should be used as such by any