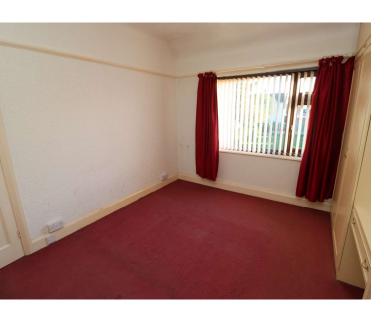

### **Bedroom One**

12'0" (3.66m) x 10'10" (3.3m)

#### **Bedroom Two**

11'8" (3.56m) x 9'8" (2.95m)

#### **Bedroom Three**

9'2" (2.79m) x 5'11" (1.8m)