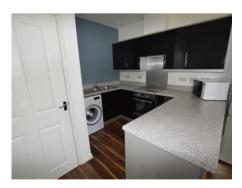

### Kitchen

10'3" (3.12m) x 8'11" (2.72m)

Modern fitted kitchen with a range of fitted units at eye and floor level, contrasting work surfaces, breakfast bar, integrated hob, oven and cookerhood, sink and drainer, open access to the dining area.