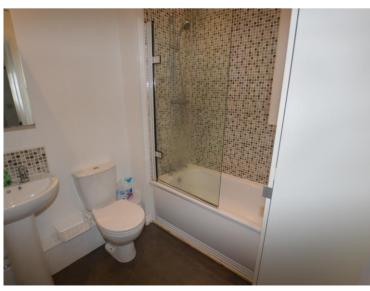

# Bathroom

6'9" (2.06m) x 6'5" (1.96m)

Three piece suite in white comprising wc, wash hand basin and bath with shower and screen above.

GROUND FLOOR

Whilst every alterupt has been reade to ensure the accuracy of the floorplan contained here, measurements of doors, windows, rooms and any other terms are approximate and no responsibility is stem to any every, contained no re-addressed. This same for it is altered proposes only and sheed the code on such ty any prospective purchaser. The sendon, systems and applications shown have not been tested and no quarantee as