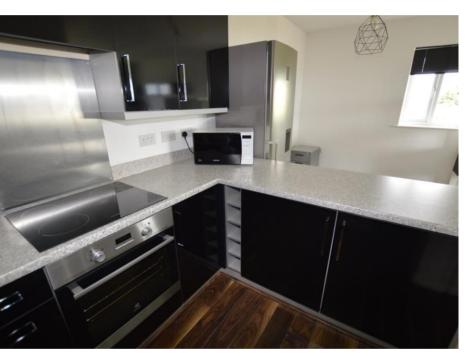

### Kitchen

10'3" (3.12m) x 8'11" (2.72m)

Modern fitted kitchen with a range of fitted units at eye and floor level, contrasting work surfaces, breakfast bar, integrated hob, oven and cookerhood, sink and drainer, open access to the dining area.