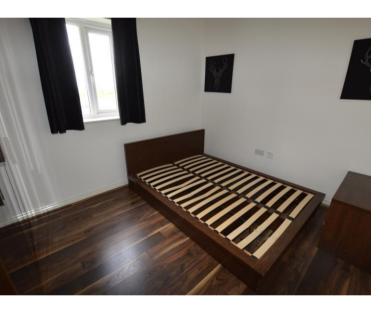

## **Bedroom One**

11'2" (3.4m) x 9'1" (2.77m) Laminate flooring, window to the front.

### **Bedroom Two**

9'1" (2.77m) x 8'1" (2.46m) Laminate flooring, window to the front.