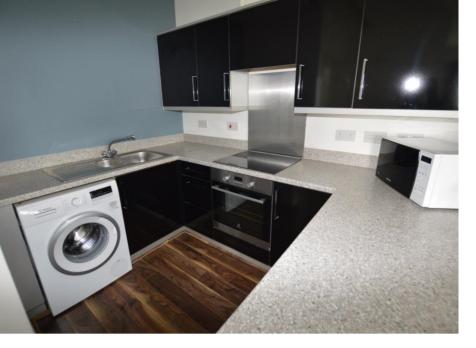

### Kitchen

10'3" (3.12m) x 8'11" (2.72m)

Modern fitted kitchen with a range of fitted units at eye and floor level, contrasting work surfaces, breakfast bar, integrated hob, oven and cookerhood, sink and drainer, open access to the dining area.