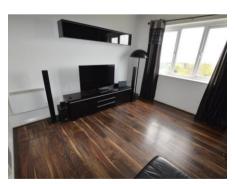

### Lounge/Dining Room

21'0" (6.4m) x 9'7" (2.92m)

Laminate flooring, windows to the front and side, open access to the kitchen.