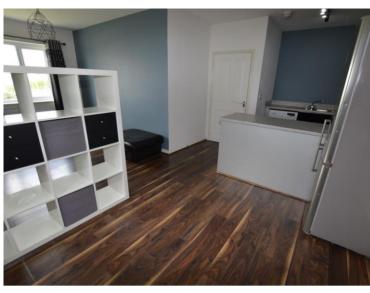

### Lounge/Dining Room

21'0" (6.4m) x 9'7" (2.92m)

Laminate flooring, windows to the front and side, open access to the kitchen.

### Kitchen

10'3" (3.12m) x 8'11" (2.72m)

Modern fitted kitchen with a range of fitted units at eye and floor level, contrasting work surfaces, breakfast bar, integrated hob, oven and cookerhood, sink and drainer, open access to the dining area.