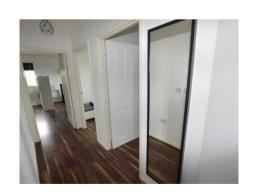

### Hallway

15'3" (4.65m) Max x 3'6" (1.07m) Laminate flooring, storage cupboard, intercom entry.