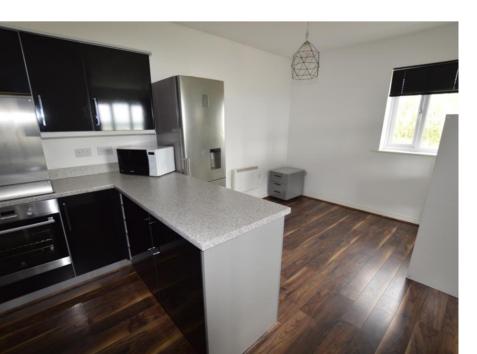

### Kitchen

10'3" (3.12m) x 8'11" (2.72m)

Modern fitted kitchen with a range of fitted units at eye and floor level, contrasting work surfaces, breakfast bar, integrated hob, oven and cookerhood, sink and drainer, open access to the dining area.