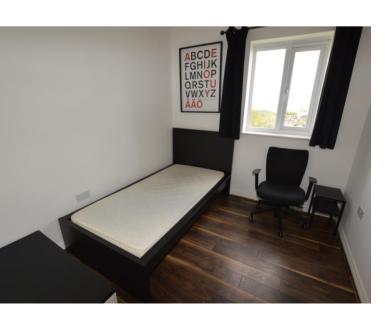

## **Bedroom One**

11'2" (3.4m) x 9'1" (2.77m) Laminate flooring, window to the front.

### **Bedroom Two**

9'1" (2.77m) x 8'1" (2.46m) Laminate flooring, window to the front.