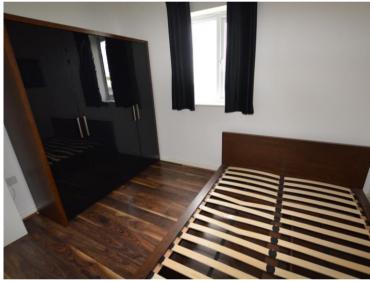

## **Bedroom One**

11'2" (3.4m) x 9'1" (2.77m) Laminate flooring, window to the front.

### **Bedroom Two**

9'1" (2.77m) x 8'1" (2.46m) Laminate flooring, window to the front.