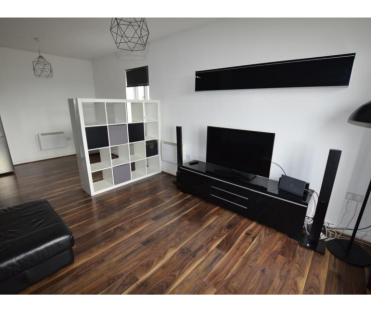

### Lounge/Dining Room

21'0" (6.4m) x 9'7" (2.92m)

Laminate flooring, windows to the front and side, open access to the kitchen.