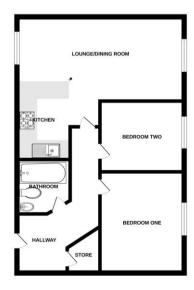

### Hallway

15'3" (4.65m) Max x 3'6" (1.07m) Laminate flooring, storage cupboard, intercom entry.

### Lounge/Dining Room

21'0" (6.4m) x 9'7" (2.92m)

Laminate flooring, windows to the front and side, open access to the kitchen.

### Kitchen

10'3" (3.12m) x 8'11" (2.72m)

Modern fitted kitchen with a range of fitted units at eye and floor level, contrasting work surfaces, breakfast bar, integrated hob, oven and cookerhood, sink and drainer, open access to the dining area.

## **Bedroom One**

11'2" (3.4m) x 9'1" (2.77m) Laminate flooring, window to the front.

### **Bedroom Two**

9'1" (2.77m) x 8'1" (2.46m) Laminate flooring, window to the front.

# Bathroom

6'9" (2.06m) x 6'5" (1.96m)

Three piece suite in white comprising wc, wash hand basin and bath with shower and screen above.

GROUND FLOOR

Whilst every alterupt has been reade to ensure the accuracy of the floorplan contained here, measurements of doors, windows, rooms and any other terms are approximate and no responsibility is stem to any every, contained no re-addressed. This same for it is altered proposes only and sheed the code on such ty any prospective purchaser. The sendon, systems and applications shown have not been tested and no quarantee as