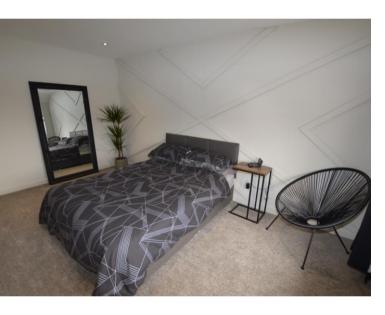

m and kitchen, sliding doors to the rear garden.

# Kitchen

12'3" (3.73m) x 8'0" (2.44m)

Superb fitted kitchen with an excellent range of units at both eye and floor level, contrasting work surfaces, sink and drainer, integrated hob, oven, extractor hood and fridge freezer, ceiling down lights. door to the side, window to the rear.

#### **Bedroom One**

14'4" (4.37m) x 12'10" (3.91m)

Window to the front.

#### **Bedroom Two**

13'8" (4.17m) x 7'9" (2.36m)

Window to the rear.

## **Bedroom Three**

11'4" (3.45m) x 8'2" (2.49m)

Window to the front.

#### **Bathroom**

8'1" (2.46m) x 7'7" (2.31m)

Stylish bathroom with three piece suite in white comprising wc, vanity wash hand basin and bath with shower and screen above, heated towel radiator, store cupboard, window to the rear.

















GROUND FLOOR 1ST FLOOR





Whits every attempt has been made to ensure the accuracy of the floorplan contained here, measuremen of doces, windows, rooms and any other lens mare approximate and no responsibility is taken for any error omission or mis-statement. This plan is for illustrative purposes only and should be used as such by any and the purpose of the property of

#### **Contact Us:**

# 0151 334 5875

lesley@lesleyhooks.co.uk 23 Allport Lane, Bromborough, Wirral, Merseyside, CH62 7HH

Disclaimer: Whilst these details are thought to be correct, their accuracy cannot be guaranteed and do not form part of any contract. It should be noted that we have not tested any fixtures, fittings, equipment, apparatus or services, therefore we cannot verify that they are in working ord