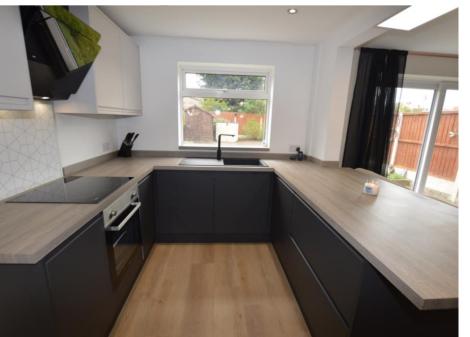

# Kitchen

12'3" (3.73m) x 8'0" (2.44m)

Superb fitted kitchen with an excellent range of units at both eye and floor level, contrasting work surfaces, sink and drainer, integrated hob, oven, extractor hood and fridge freezer, ceiling down lights. door to the side, window to the rear.