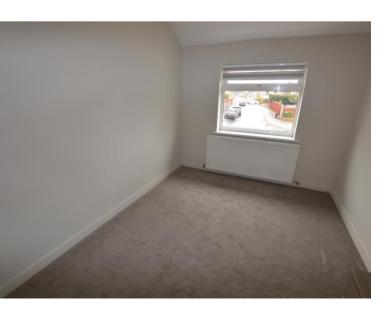

d kitchen, sliding doors to the rear garden.

# Kitchen

12'3" (3.73m) x 8'0" (2.44m)

Superb fitted kitchen with an excellent range of units at both eye and floor level, contrasting work surfaces, sink and drainer, integrated hob, oven, extractor hood and fridge freezer, ceiling down lights. door to the side, window to the rear.

#### **Bedroom One**

14'4" (4.37m) x 12'10" (3.91m)

Window to the front.

#### **Bedroom Two**

13'8" (4.17m) x 7'9" (2.36m)

Window to the rear.

## **Bedroom Three**

11'4" (3.45m) x 8'2" (2.49m)

Window to the front.

#### **Bathroom**

8'1" (2.46m) x 7'7" (2.31m)

Stylish bathroom with three piece suite in white comprising wc, vanity wash hand basin and bath with shower and screen above, heated towel radiator, store cupboard, window to the rear.

















GROUND FLOOR 1ST FLOOR





Whits every attempt has been made to ensure the accuracy of the floorplan contained here, measuremen of doces, windows, rooms and any other lens mare approximate and no responsibility is taken for any error omission or mis-statement. This plan is for illustrative purposes only and should be used as such by any and the purpose of the property of

#### **Contact Us:**

# 0151 334 5875

lesley@lesleyhooks.co.uk 23 Allport Lane, Bromborough, Wirral, Merseyside, CH62 7HH

Disclaimer: Whilst these details are thought to be correct, their accuracy cannot be guaranteed and do not form part of any contract. It should be noted that we have not tested any fixtures, fittings, equipment, apparatus or services, therefore we cannot verify that they are in working order o