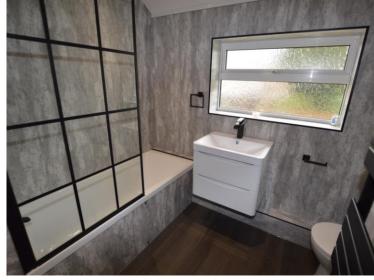

#### **Bathroom**

8'1" (2.46m) x 7'7" (2.31m)

Stylish bathroom with three piece suite in white comprising wc, vanity wash hand basin and bath with shower and screen above, heated towel radiator, store cupboard, window to the rear.