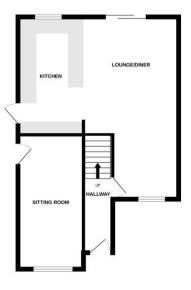

## Hallway

10'10" (3.3m) x 3'6" (1.07m)

#### **Sitting Room**

16'5" (5m) x 7'10" (2.39m)

Window to the front, door to the side.

#### **Dining Room**

11'11" (3.63m) x 10'11" (3.33m)

Window to the front, open access to the lounge.

#### Lounge

11'9" (3.58m) x 11'5" (3.48m)

Open access to the dining room and kitchen, sliding doors to the rear garden.

# Kitchen

12'3" (3.73m) x 8'0" (2.44m)

Superb fitted kitchen with an excellent range of units at both eye and floor level, contrasting work surfaces, sink and drainer, integrated hob, oven, extractor hood and fridge freezer, ceiling down lights. door to the side, window to the rear.

GROUND FLOOR 1ST FLOOR

Whits every attempt has been made to ensure the accuracy of the floorplan contained here, measuremen of doces, windows, rooms and any other lens mare approximate and no responsibility is taken for any error omission or mis-statement. This plan is for illustrative purposes only and should be used as such by any and the purpose of the property of