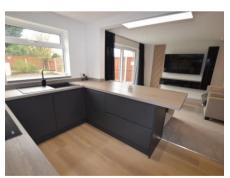

# Kitchen

12'3" (3.73m) x 8'0" (2.44m)

Superb fitted kitchen with an excellent range of units at both eye and floor level, contrasting work surfaces, sink and drainer, integrated hob, oven, extractor hood and fridge freezer, ceiling down lights. door to the side, window to the rear.