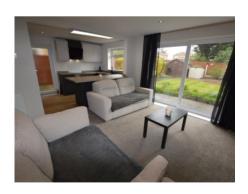

#### Lounge

11'9" (3.58m) x 11'5" (3.48m)

Open access to the dining room and kitchen, sliding doors to the rear garden.