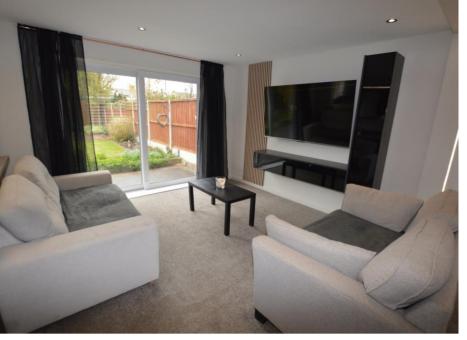

#### Lounge

11'9" (3.58m) x 11'5" (3.48m)

Open access to the dining room and kitchen, sliding doors to the rear garden.