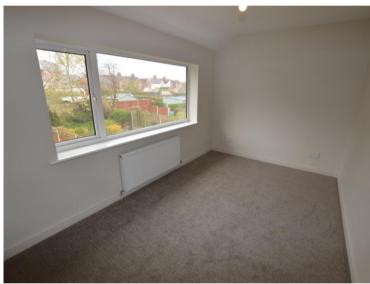

and kitchen, sliding doors to the rear garden.

# Kitchen

12'3" (3.73m) x 8'0" (2.44m)

Superb fitted kitchen with an excellent range of units at both eye and floor level, contrasting work surfaces, sink and drainer, integrated hob, oven, extractor hood and fridge freezer, ceiling down lights. door to the side, window to the rear.

#### **Bedroom One**

14'4" (4.37m) x 12'10" (3.91m)

Window to the front.

#### **Bedroom Two**

13'8" (4.17m) x 7'9" (2.36m)

Window to the rear.

## **Bedroom Three**

11'4" (3.45m) x 8'2" (2.49m)

Window to the front.

#### **Bathroom**

8'1" (2.46m) x 7'7" (2.31m)

Stylish bathroom with three piece suite in white comprising wc, vanity wash hand basin and bath with shower and screen above, heated towel radiator, store cupboard, window to the rear.

















GROUND FLOOR 1ST FLOOR





Whits every attempt has been made to ensure the accuracy of the floorplan contained here, measuremen of doces, windows, rooms and any other lens mare approximate and no responsibility is taken for any error omission or mis-statement. This plan is for illustrative purposes only and should be used as such by any and the purpose of the property of

#### **Contact Us:**

# 0151 334 5875

lesley@lesleyhooks.co.uk 23 Allport Lane, Bromborough, Wirral, Merseyside, CH62 7HH

Disclaimer: Whilst these details are thought to be correct, their accuracy cannot be guaranteed and do not form part of any contract. It should be noted that we have not tested any fixtures, fittings, equipment, apparatus or services, therefore we cannot verify that they are in working order