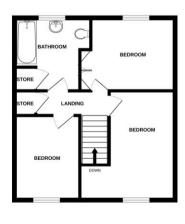

#### **Bedroom One**

14'4" (4.37m) x 12'10" (3.91m)

Window to the front.

#### **Bedroom Two**

13'8" (4.17m) x 7'9" (2.36m)

Window to the rear.

## **Bedroom Three**

11'4" (3.45m) x 8'2" (2.49m)

Window to the front.

#### **Bathroom**

8'1" (2.46m) x 7'7" (2.31m)

Stylish bathroom with three piece suite in white comprising wc, vanity wash hand basin and bath with shower and screen above, heated towel radiator, store cupboard, window to the rear.

GROUND FLOOR 1ST FLOOR

Whits every attempt has been made to ensure the accuracy of the floorplan contained here, measuremen of doces, windows, rooms and any other lens mare approximate and no responsibility is taken for any error omission or mis-statement. This plan is for illustrative purposes only and should be used as such by any and the purpose of the property of