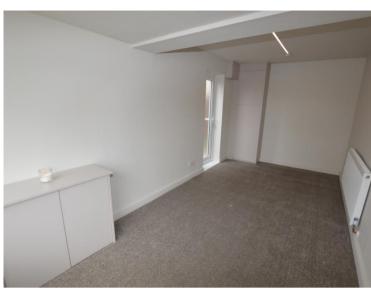

#### Lounge

11'9" (3.58m) x 11'5" (3.48m)

Open access to the dining room and kitchen, sliding doors to the rear garden.