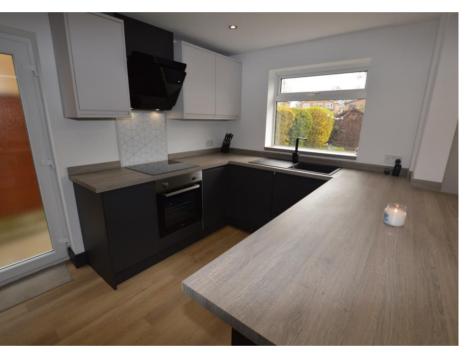

# Kitchen

12'3" (3.73m) x 8'0" (2.44m)

Superb fitted kitchen with an excellent range of units at both eye and floor level, contrasting work surfaces, sink and drainer, integrated hob, oven, extractor hood and fridge freezer, ceiling down lights. door to the side, window to the rear.