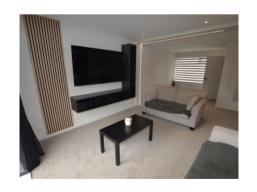

#### Lounge

11'9" (3.58m) x 11'5" (3.48m)

Open access to the dining room and kitchen, sliding doors to the rear garden.