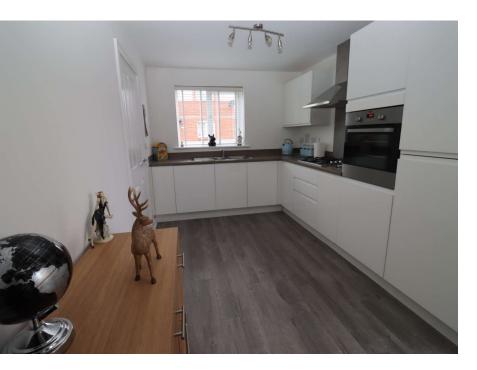

## £270,000

This modern detached home, built in 2019, offers a pristine and move-in ready living experience. Located in the desirable residential development of Kings Hill, this property provides convenient access to local amenities and transportation options. With uPVC double glazing and gas central heating, it ensures comfort and energy efficiency. Let's take a closer look at the property.Upon entering, you`re greeted by a well-lit hallway that leads into the generously-sized lounge, perfect for relaxing and entertaining. The open plan kitchen and dining area is a contemporary space, equipped with a range of integrated appliances, making meal preparation a breeze. Adjacent to the kitchen, there's a utility room designed to accommodate your laundry needs, along with a convenient downstairs WC. Moving upstairs, you'll discover three bedrooms, one of which boasts an en-suite bathroom, providing added privacy and convenience. Additionally, there is a separate family bathroom to cater to the needs of the other occupants and guests. Outside, the property offers a driveway for off-road parking on the side, ensuring that your vehicles have a secure spot. The rear of the house features a delightful garden that's predominantly laid to lawn, creating a serene outdoor space for relaxation and outdoor activities with storage shed to the side. There's also a patio seating area for al fresco dining or enjoying the sunshine. The location of this property is a significant advantage, with a variety of local amenities within easy reach. The Croft Retail Park is just a short walk away, making shopping and dining out a convenient part of your routine. For nature lovers and outdoor enthusiasts the Port Sunlight River