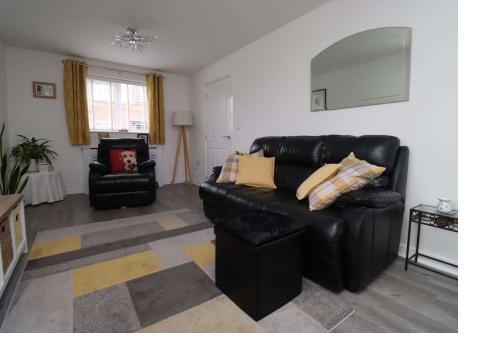

## £270,000

This modern detached home, built in 2019, offers a pristine and move-in ready living experience. Located in the desirable residential development of Kings Hill, this property provides convenient access to local amenities and transportation options. With uPVC double glazing and gas central heating, it ensures comfort and energy efficiency. Let's take a closer look at the property.Upon entering, you`re greeted by a well-lit hallway that leads into the generously-sized lounge, perfect for relaxing and entertaining. The open plan kitchen and dining area is a contemporary space, equipped with a range of integrated appliances, making meal preparation a breeze. Adjacent to the kitchen, there's a utility room designed to accommodate your laundry needs, along with a convenient downstairs WC. Moving upstairs, you'll discover three bedrooms, one of which boasts an en-suite bathroom, providing added privacy and convenience. Additionally, there is a separate family bathroom to cater to the needs of the other occupants and guests. Outside, the property offers a driveway for off-road parking on the side, ensuring that your vehicles have a secure spot. The rear of the house features a delightful garden that's predominantly laid to lawn, creating a serene outdoor space for relaxation and outdoor activities with storage shed to the side. There's also a patio seating area for al fresco dining or enjoying the sunshine. The location of this property is a significant advantage, with a variety of local amenities within easy reach. The Croft Retail Park is just a short walk away, making shopping and dining out a convenient part of your routine. For nature lovers and outdoor enthusiasts the Port Sunlight River