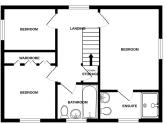

family bathroom to cater to the needs of the other occupants and guests. Outside, the property offers a driveway for off-road parking on the side, ensuring that your vehicles have a secure spot. The rear of the house features a delightful garden that's predominantly laid to lawn, creating a serene outdoor space for relaxation and outdoor activities with storage shed to the side. There's also a patio seating area for al fresco dining or enjoying the sunshine. The location of this property is a significant advantage, with a variety of local amenities within easy reach. The Croft Retail Park is just a short walk away, making shopping and dining out a convenient part of your routine. For nature lovers and outdoor enthusiasts the Port Sunlight River















## GROUND FLOOR



1ST FLOOR







## Contact Us:

0151 334 5875 lesley@lesleyhooks.co.uk 23 Allport Lane, Bromborough, Wirral, Merseyside, CH62 7HH

Disclaimer: Whilst these details are thought to be correct, their accuracy cannot be guaranteed and do not form part of any contract. It should be noted that we have not tested any fixtures, fittings, equipment, apparatus or services, therefore we cannot verify that they are in working order of fit for purpose. Solicitors should be used to confirm that any moveable items described within these details are in fact part of the sale agreement. While we try to ensure measurements are correct they are not guaranteed and purchasers are advised to take their own measurements before ordering any fixtures and fittings. Please note: if you are buying a leasehold property, please e