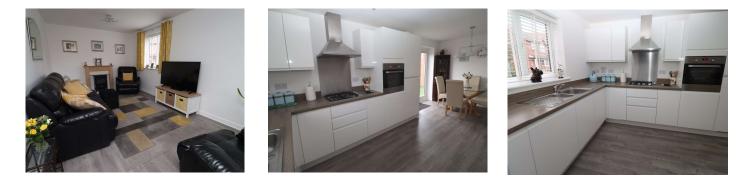

## £270,000

This modern detached home, built in 2019, offers a pristine and move-in ready living experience. Located in the desirable residential development of Kings Hill, this property provides convenient access to local amenities and transportation options. With uPVC double glazing and gas central heating, it ensures comfort and energy efficiency. Let's take a closer look at the property.Upon entering, you`re greeted by a well-lit hallway that leads into the generously-sized lounge, perfect for relaxing and entertaining. The open plan kitchen and dining area is a contemporary space, equipped with a range of integrated appliances, making meal preparation a breeze. Adjacent to the kitchen, there's a utility room designed to accommodate your laundry needs, along with a convenient downstairs WC. Moving upstairs, you'll discover three bedrooms, one of which boasts an en-suite bathroom, providing added privacy and convenience. Additionally, there is a separate family bathroom to cater to the needs of the other occupants and guests. Outside, the property offers a driveway for off-road parking on the side, ensuring that your vehicles have a secure spot. The rear of the house features a delightful garden that's predominantly laid to lawn, creating a serene outdoor space for relaxation and outdoor activities with storage shed to the side. There's also a patio seating area for al fresco dining or enjoying the sunshine. The location of this property is a significant advantage, with a variety of local amenities within easy reach. The Croft Retail Park is just a short walk away, making shopping and dining out a convenient part of your routine. For nature lovers and outdoor enthusiasts the Port Sunlight River