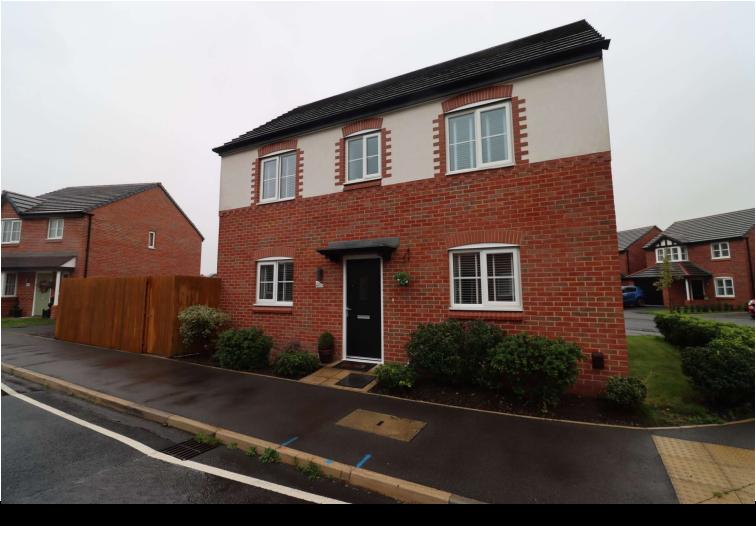

## £270,000

This modern detached home, built in 2019, offers a pristine and move-in ready living experience. Located in the desirable residential development of Kings Hill, this property provides convenient access to local amenities and transportation options. With uPVC double glazing and gas central heating, it ensures comfort and energy efficiency. Let's take a closer look at the property.Upon entering, you`re greeted by a well-lit hallway that leads into the generously-sized lounge, perfect for relaxing and entertaining. The open plan kitchen and dining area is a contemporary space, equipped with a range of integrated appliances, making meal preparation a breeze. Adjacent to the kitchen, there's a utility room designed to accommodate your laundry needs, along with a convenient downstairs WC. Moving upstairs, you'll discover three bedrooms, one of which boasts an en-suite bathroom, providing added privacy and convenience. Additionally, there is a separate family bathroom to cater to the needs of the other occupants and guests. Outside, the property offers a driveway for off-road parking on the side, ensuring that your vehicles have a secure spot. The rear of the house features a delightful garden that's predominantly laid to lawn, creating a serene outdoor space for relaxation and outdoor activities with storage shed to the side. There's also a patio seating area for al fresco dining or enjoying the sunshine. The location of this property is a significant advantage, with a variety of local amenities within easy reach. The Croft Retail Park is just a short walk away, making shopping and dining out a convenient part of your routine. For nature lovers and outdoor enthusiasts the Port Sunlight River