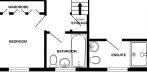

mily bathroom to cater to the needs of the other occupants and guests. Outside, the property offers a driveway for off-road parking on the side, ensuring that your vehicles have a secure spot. The rear of the house features a delightful garden that's predominantly laid to lawn, creating a serene outdoor space for relaxation and outdoor activities with storage shed to the side. There's also a patio seating area for al fresco dining or enjoying the sunshine. The location of this property is a significant advantage, with a variety of local amenities within easy reach. The Croft Retail Park is just a short walk away, making shopping and dining out a convenient part of your routine. For nature lovers and outdoor enthusiasts the Port Sunlight River















## GROUND FLOOR



1ST FLOOR







## Contact Us:

0151 334 5875 lesley@lesleyhooks.co.uk 23 Allport Lane, Bromborough, Wirral, Merseyside, CH62 7HH

Disclaimer: Whilst these details are thought to be correct, their accuracy cannot be guaranteed and do not form part of any contract. It should be noted that we have not tested any fixtures, fittings, equipment, apparatus or services, therefore we cannot verify that they are in working order of fit for purpose. Solicitors should be used to confirm that any moveable items described within these details are in fact part of the sale agreement. While we try to ensure measurements are correct they are not guaranteed and purchasers are advised to take their own measurements before ordering any fixtures and fittings. Please note: if you are buying a leasehold property, please ens