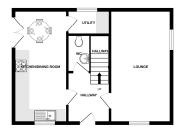

s a separate family bathroom to cater to the needs of the other occupants and guests. Outside, the property offers a driveway for off-road parking on the side, ensuring that your vehicles have a secure spot. The rear of the house features a delightful garden that's predominantly laid to lawn, creating a serene outdoor space for relaxation and outdoor activities with storage shed to the side. There's also a patio seating area for al fresco dining or enjoying the sunshine. The location of this property is a significant advantage, with a variety of local amenities within easy reach. The Croft Retail Park is just a short walk away, making shopping and dining out a convenient part of your routine. For nature lovers and outdoor enthusiasts the Port Sunlight River















## GROUND FLOOR



1ST FLOOR







## Contact Us:

0151 334 5875 lesley@lesleyhooks.co.uk 23 Allport Lane, Bromborough, Wirral, Merseyside, CH62 7HH

Disclaimer: Whilst these details are thought to be correct, their accuracy cannot be guaranteed and do not form part of any contract. It should be noted that we have not tested any fixtures, fittings, equipment, apparatus or services, therefore we cannot verify that they are in working order of fit for purpose. Solicitors should be used to confirm that any moveable items described within these details are in fact part of the sale agreement. While we try to ensure measurements are correct they are not guaranteed and purchasers are advised to take their own measurements before ordering any fixtures and fittings. Please note: if you are buying a leasehold prope