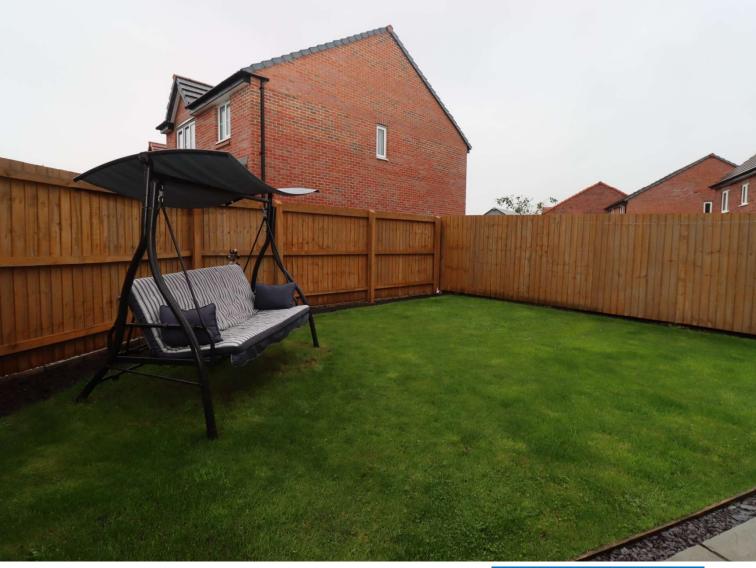

## £270,000

This modern detached home, built in 2019, offers a pristine and move-in ready living experience. Located in the desirable residential development of Kings Hill, this property provides convenient access to local amenities and transportation options. With uPVC double glazing and gas central heating, it ensures comfort and energy efficiency. Let's take a closer look at the property.Upon entering, you`re greeted by a well-lit hallway that leads into the generously-sized lounge, perfect for relaxing and entertaining. The open plan kitchen and dining area is a contemporary space, equipped with a range of integrated appliances, making meal preparation a breeze. Adjacent to the kitchen, there's a utility room designed to accommodate your laundry needs, along with a convenient downstairs WC. Moving upstairs, you'll discover three bedrooms, one of which boasts an en-suite bathroom, providing added privacy and convenience. Additionally, there is a separate family bathroom to cater to the needs of the other occupants and guests. Outside, the property offers a driveway for off-road parking on the side, ensuring that your vehicles have a secure spot. The rear of the house features a delightful garden that's predominantly laid to lawn, creating a serene outdoor space for relaxation and outdoor activities with storage shed to the side. There's also a patio seating area for al fresco dining or enjoying the sunshine. The location of this property is a significant advantage, with a variety of local amenities within easy reach. The Croft Retail Park is just a short walk away, making shopping and dining out a convenient part of your routine. For nature lovers and outdoor enthusiasts the Port Sunlight River