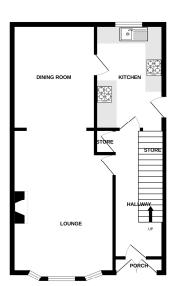

GROUND FLOOR 564 sq.ft. (52.4 sq.m.) approx

1ST FLOOR 540 sq.ft. (50.2 sq.m.) approx.

**Contact Us:** 

**0151 334 5875** lesley@lesleyhooks.co.uk 23 Allport Lane, Bromborough, Wirral, Merseyside, CH62 7HH

TOTAL FLOOR AREA: 1104 sq.ft. (102.6 sq.m.) approx. Nots every attemp has been made to ensure the accuracy of the forsplant contained here, measuremen of doors, windows, comes and any other tens are approximate and no responsibility is laken for any reomission or mis-statement. This plan is for illustrative purposes only and should be used as south by any response on the statement. This plan is for illustrative purposes only and should be used as south by any response on the statement. This plant is for illustrative purposes only and should be used as south by any response purpose.