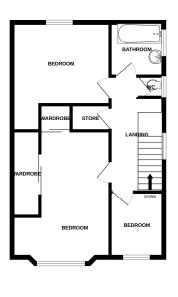

GROUND FLOOR 564 sq.ft. (52.4 sq.m.) approx

1ST FLOOR 540 sq.ft. (50.2 sq.m.) approx.

**Contact Us:** 

**0151 334 5875** lesley@lesleyhooks.co.uk 23 Allport Lane, Bromborough, Wirral, Merseyside, CH62 7HH

TOTAL FLOOR AREA: 1104 sq.ft. (102.6 sq.m.) approx. Nots every attemp has been made to ensure the accuracy of the forsplant contained here, measuremen of doors, windows, comes and any other tens are approximate and no responsibility is laken for any reomission or mis-statement. This plan is for illustrative purposes only and should be used as south by any response on the statement. This plan is for illustrative purposes only and should be used as south by any response on the statement. This plant is for illustrative purposes only and should be used as south by any response purpose.