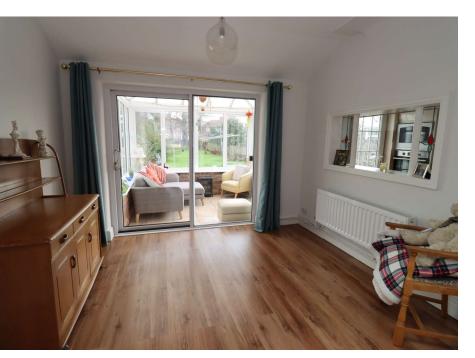

## Sitting Room

10'9" (3.28m) x 8'5" (2.57m)

## Conservatory

10'3" (3.12m) x 8'4" (2.54m)