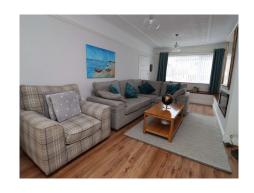

#### Lounge

19'2" (5.84m) x 10'11" (3.33m)

## Sitting Room

10'9" (3.28m) x 8'5" (2.57m)