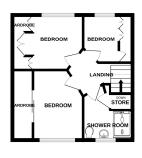

#### **Bedroom One**

11'0" (3.35m) x 10'6" (3.2m)

# **Bedroom Two**

10'6" (3.2m) x 8'10" (2.69m)

#### **Bedroom Three**

8'0" (2.44m) x 7'3" (2.21m)

### **Shower Room**

7'7" (2.31m) x 7'4" (2.24m)

GROUND FLOOR