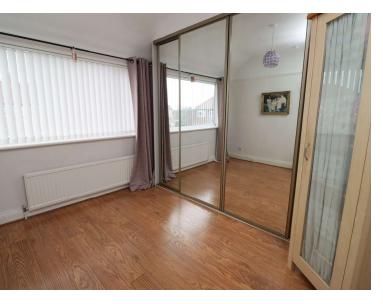

#### **Bedroom One**

11'0" (3.35m) x 10'6" (3.2m)

# **Bedroom Two**

10'6" (3.2m) x 8'10" (2.69m)

#### **Bedroom Three**

8'0" (2.44m) x 7'3" (2.21m)