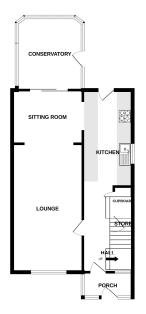

## Porch

7'9" (2.36m) x 2'9" (0.84m)

#### Hallway

8'6" (2.59m) x 7'9" (2.36m)

#### Lounge

19'2" (5.84m) x 10'11" (3.33m)

## Sitting Room

10'9" (3.28m) x 8'5" (2.57m)

## Kitchen

19'0" (5.79m) x 7'6" (2.29m)

## Conservatory

10'3" (3.12m) x 8'4" (2.54m)