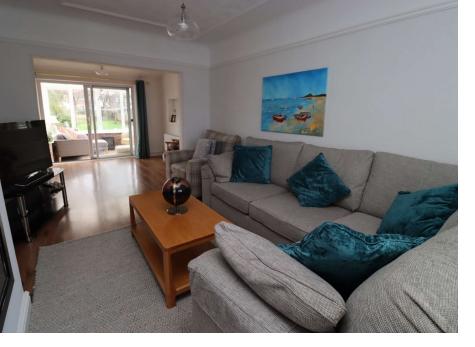

#### Lounge

19'2" (5.84m) x 10'11" (3.33m)

## Sitting Room

10'9" (3.28m) x 8'5" (2.57m)