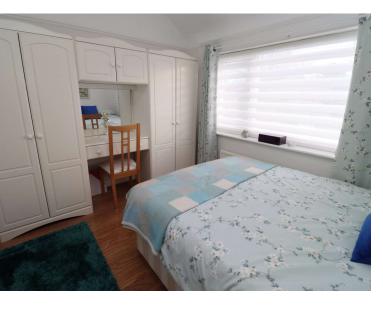

#### **Bedroom One**

11'0" (3.35m) x 10'6" (3.2m)

# **Bedroom Two**

10'6" (3.2m) x 8'10" (2.69m)

#### **Bedroom Three**

8'0" (2.44m) x 7'3" (2.21m)