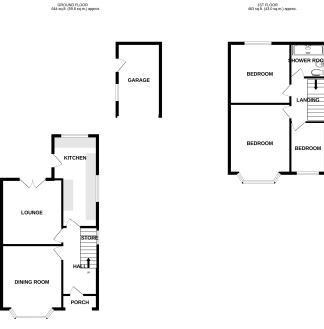

## Neville Road, Bromborough £199,995

A Promising Project a three-bedroom semi-detached house awaits its next chapter. With its classic allure and ample potential, this property offers an exciting opportunity for those with a vision for transformation and modernisation. Upon entering you are greeted by a cozy dining room with bay window to the front, bathed in natural light. Through to the rear lounge there are patio doors out to views of the lush garden beyond seamlessly blending indoor and outdoor living.

this is an ideal space for hosting gatherings and entertaining guests. The kitchen in need of rejuvenation, presents a canvas for culinary creativity. With its modest layout and direct access to the rear garden, the kitchen holds promise for a modern makeover, transforming it into a hub of gastronomic inspiration.

Ascending the staircase, one discovers three well-proportioned bedrooms awaiting renewal. Each room offers the promise of rest and relaxation, with ample space for personalisation and comfort. Natural light floods through the windows, creating an airy ambiance conducive to rejuvenation. A shower room completes the first floor, offering convenience and functionality where modern fixtures and elegant finishes can elevate the bathing experience. The pièce de résistance of this property is its sprawling garden, a verdant oasis awaiting cultivation. Stretching out from the rear of the house, the garden provides an idyllic setting for outdoor pursuits and al fresco dining. Bounded by mature shrubs and trees, the garden offers privacy and tranquility, a rare sanctuary in the heart of suburbia.