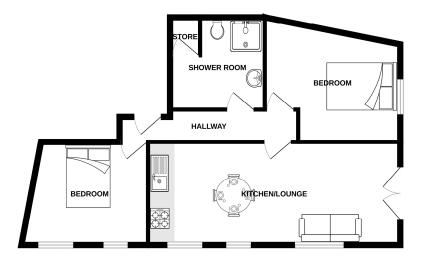

GROUND FLOOR 584 sq.ft. (54.2 sq.m.) approx.

TOTAL FLOOR AREA: 584 s.ft. (54.2 s.m.) approx.

Whits every attempt has been made to ensure the accuracy of the footpian constant others, measurements of doors, windows, nome and any other terms are approximate and no responsibility is taken for any error, omission or mis-stanteer. This pain for for italizative purposes only and should be used as such by any prospective purchaser. The services, systems and appliances shown have not been tested and no guarante as to their operability of eliconomy, on the given.