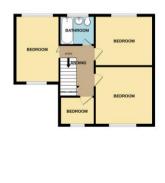

## **Bedroom One**

14'10" (4.52m) x 8'1" (2.46m)

## **Bedroom Two**

13'1" (3.99m) x 8'5" (2.57m)

#### **Bedroom Three**

10'10" (3.3m) x 8'4" (2.54m)

## **Bedroom Four**

8'7" (2.62m) x 5'11" (1.8m)

Bathroom 6'10" (2.08m) x 5'11" (1.8m)

Whilst every attempt has been made to ensure the accuracy of the floorplan contained here, measurement of doors, windows, nooms and any other items are approximate and no responsibly is taken for any evers omission or nit-selement. This jam is for illustration purposes only and should be used as such by any prospective purchaser. The services, systems and appliances shown have not been tested and no guarante as it to five consolibly or efficiency can be unificient.