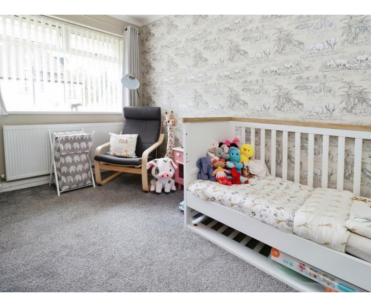

## **Bedroom Four**

8'7" (2.62m) x 5'11" (1.8m)

Bathroom 6'10" (2.08m) x 5'11" (1.8m)

Whilst every attempt has been made to ensure the accuracy of the floorplan contained here, measurement of doors, windows, nooms and any other items are approximate and no responsibly is taken for any evers omission or nit-selement. This jam is for illustration purposes only and should be used as such by any prospective purchaser. The services, systems and appliances shown have not been tested and no guarante as it to five consolibly or efficiency can be unificient.