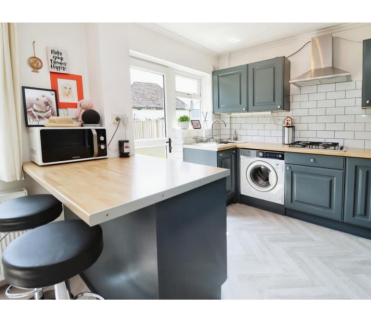

family activities. With uPVC double glazing and combi fired gas central heating throughout, this home combines modern efficiency with timeless appeal. Don't miss the opportunity to make this exceptional property your new family home in the heart of Spital. Council tax band C. Freehold. Ultrafast broadband.

#### **Porch**

1'8" (0.51m) x 4'6" (1.37m)

## Hallway

6'10" (2.08m) x 3'7" (1.09m)

#### Lounge

16'10" (5.13m) x 14'7" (4.45m) Max

#### **Family Room**

14'11" (4.55m) x 8'2" (2.49m)

## Kitchen Breakfast Room

14'6" (4.42m) x 8'11" (2.72m)

## **Bedroom One**

14'10" (4.52m) x 8'1" (2.46m)

## **Bedroom Two**

13'1" (3.99m) x 8'5" (2.57m)

#### **Bedroom Three**

10'10" (3.3m) x 8'4" (2.54m)

## **Bedroom Four**

8'7" (2.62m) x 5'11" (1.8m)

Bathroom 6'10" (2.08m) x 5'11" (1.8m)



















Whilst every attempt has been made to ensure the accuracy of the floorplan contained here, measurement of doors, windows, nooms and any other items are approximate and no responsibly is taken for any evers omission or nit-selement. This jam is for illustration purposes only and should be used as such by any prospective purchaser. The services, systems and appliances shown have not been tested and no guarante as it to five consolibly or efficiency can be unificient.

## **Contact Us:**

# 0151 644 6000

lesley@lesleyhooks.co.uk 6 Church Road, Bebington, Wirral, Merseyside, CH63 7PH

Disclaimer: Whilst these details are thought to be correct, their accuracy cannot be guaranteed and do not form part of any contract. It should be noted that we have not tested any fixtures, fi