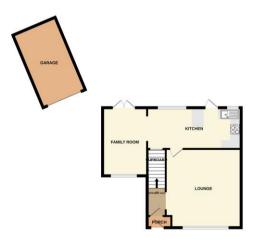

#### **Porch**

1'8" (0.51m) x 4'6" (1.37m)

## Hallway

6'10" (2.08m) x 3'7" (1.09m)

#### Lounge

16'10" (5.13m) x 14'7" (4.45m) Max

#### **Family Room**

14'11" (4.55m) x 8'2" (2.49m)

## Kitchen Breakfast Room

14'6" (4.42m) x 8'11" (2.72m)