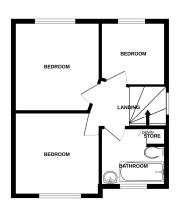

### **Bedroom One**

10'10" (3.3m) x 10'4" (3.15m)

## **Bedroom Two**

10'11" (3.33m) x 8'7" (2.62m)

# **Bedroom Three**

7'7" (2.31m) x 7'5" (2.26m)

## **Bathroom**

7'9" (2.36m) x 7'4" (2.24m)

GROUND FLOOR 545 sq.ft. (50.6 sq.m.) approx.

1ST FLOOR 385 sq.ft. (35.7 sq.m.) approx.

TOTAL FLOOR AREA: 930 sq.ft. (86.4 sq.m.) approx.

Whits every attempt has been made to ensure the accuracy of the floorplan contained here, measuremen of doors, windows, comes and any other thems are approximate and no responsibility is taken for any erro omission or mis-statement. This plan is for illustrative purposes only and should be used as such by any cospective purchase. The services, systems and appliances shown have not been tested and no guarant.