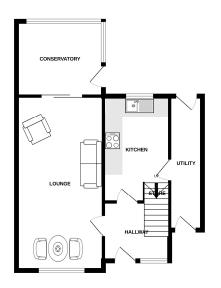

## **Entrance Hall**

8'7" (2.62m) x 7'5" (2.26m)

#### Lounge

20'3" (6.17m) x 10'8" (3.25m)

#### Kitchen

10'3" (3.12m) x 7'9" (2.36m)

#### Utility

15'2" (4.62m) x 4'9" (1.45m)

## Conservatory

9'9" (2.97m) x 8'0" (2.44m)