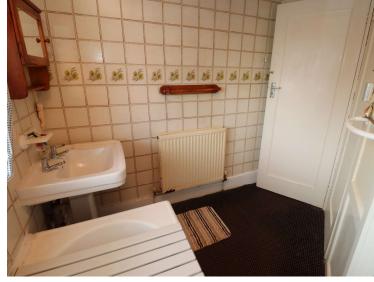

## **Bathroom**

7'9" (2.36m) x 7'4" (2.24m)

GROUND FLOOR 545 sq.ft. (50.6 sq.m.) approx.

1ST FLOOR 385 sq.ft. (35.7 sq.m.) approx.

TOTAL FLOOR AREA: 930 sq.ft. (86.4 sq.m.) approx.

Whits every attempt has been made to ensure the accuracy of the floorplan contained here, measuremen of doors, windows, comes and any other thems are approximate and no responsibility is taken for any erro omission or mis-statement. This plan is for illustrative purposes only and should be used as such by any cospective purchase. The services, systems and appliances shown have not been tested and no guarant.