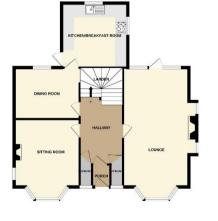

## Porch

4'1" (1.24m) x 3'3" (0.99m) Hallway 12'2" (3.71m) x 7'10" (2.39m) Lounge 23'10" (7.26m) Into Bay x 11'11" (3.63m) Sitting Room 14'7" (4.45m) Into Bay x 11'11" (3.63m) Dining Room 12'0" (3.66m) x 8'1" (2.46m) Kitchen Breakfast Room 11'8" (3.56m) x 12'0" (3.66m)

GROUND FLOOR

1ST FLOOR

**Contact Us:** 

**0151 644 6000** lesley@lesleyhooks.co.uk 6 Church Road, Bebington, Wirral, Merseyside, CH63 7PH

Disclaimer: Whilst these details are thought to be correct, their accuracy cannot be guaranteed and do not form part of any contract. It should be noted that we have not tested any fixtures, fittings, equipment, apparatus or services, therefore we cannot verify that they are in working order of fit for purpose. Solicitors should be used to confirm that any moveable items described within these details are in fact part of the sale agreement. While we try to ensure measurements are correct they are not guaranteed and purchasers are advised to take their own measurements before ordering any fixtures and fittings. Please note: if you are buying a leasehold property, please ensure that all details and conditions of the lease are checked with your solicitor prior to you incurring any costs as additional fees could be incurred for items such as leasehold packs.