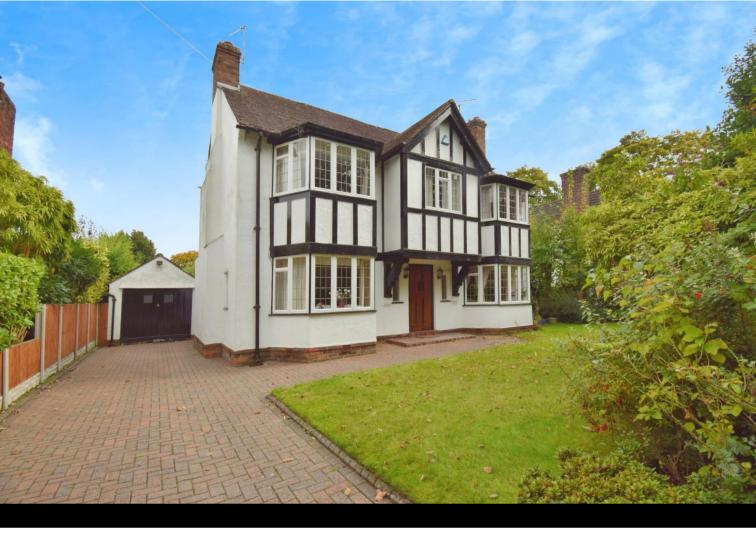

## £600,000

Welcome to this charming and spacious detached home, nestled on one of the most sought-after roads in Spital. This attractive property boasts a warm and welcoming atmosphere, offering plenty of potential for you to add your personal touch. With combi-fired gas central heating, it's already a comfortable space, but there's ample opportunity to make it truly your own. The light and airy interior begins with a porch leading to a generous hallway featuring two built-in storage cupboards. The lounge is bright and inviting, complete with a bay window and a cosy fireplace. The sitting room, also with a bay window and fireplace, provides a perfect space to relax, while the dining room includes a handy larder cupboard and flows into the kitchen breakfast room, ideal for family meals and entertaining. Upstairs, you'll find four spacious double bedrooms, along with a well-proportioned bathroom that includes a classic three-piece suite. A drop-down loft ladder reveals two boarded loft rooms, offering additional versatile space. Outside, the front of the property includes a driveway with off-road parking, leading to a garage. At the rear, a beautiful garden awaits, complete with a patio area for outdoor dining and relaxation. Offered for sale with no onward chain, this home is ready for its next chapter-could it be yours? Council tax band F. Freehold.