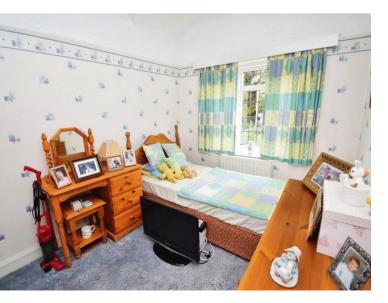

## Bedroom One

14'10" (4.52m) Into Bay x 11'11" (3.63m) Bedroom Two 14'3" (4.34m) Into Bay x 11'11" (3.63m) Bedroom Three 12'2" (3.71m) x 8'9" (2.67m) Bedroom Four 11'0" (3.35m) x 7'9" (2.36m) Bathroom 11'9" (3.58m) Max x 7'10" (2.39m)