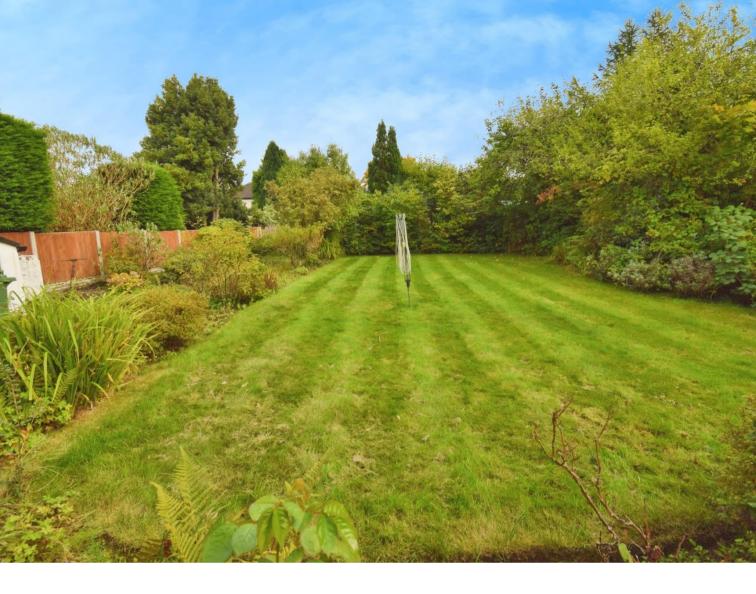

## £600,000

Welcome to this charming and spacious detached home, nestled on one of the most sought-after roads in Spital. This attractive property boasts a warm and welcoming atmosphere, offering plenty of potential for you to add your personal touch. With combi-fired gas central heating, it's already a comfortable space, but there's ample opportunity to make it truly your own. The light and airy interior begins with a porch leading to a generous hallway featuring two built-in storage cupboards. The lounge is bright and inviting, complete with a bay window and a cosy fireplace. The sitting room, also with a bay window and fireplace, provides a perfect space to relax, while the dining room includes a handy larder cupboard and flows into the kitchen breakfast room, ideal for family meals and entertaining. Upstairs, you'll find four spacious double bedrooms, along with a well-proportioned bathroom that includes a classic three-piece suite. A drop-down loft ladder reveals two boarded loft rooms, offering additional versatile space. Outside, the front of the property includes a driveway with off-road parking, leading to a garage. At the rear, a beautiful garden awaits, complete with a patio area for outdoor dining and relaxation. Offered for sale with no onward chain, this home is ready for its next chapter-could it be yours? Council tax band F. Freehold.