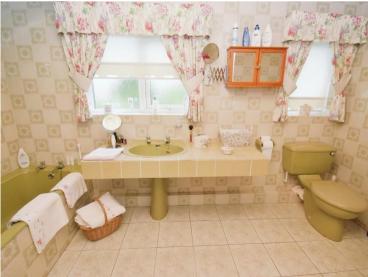

## Bedroom One

14'10" (4.52m) Into Bay x 11'11" (3.63m) Bedroom Two 14'3" (4.34m) Into Bay x 11'11" (3.63m) Bedroom Three 12'2" (3.71m) x 8'9" (2.67m) Bedroom Four 11'0" (3.35m) x 7'9" (2.36m) Bathroom 11'9" (3.58m) Max x 7'10" (2.39m)