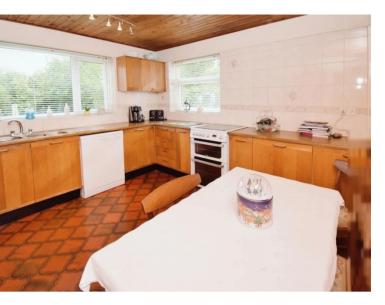

## £600,000

Welcome to this charming and spacious detached home, nestled on one of the most sought-after roads in Spital. This attractive property boasts a warm and welcoming atmosphere, offering plenty of potential for you to add your personal touch. With combi-fired gas central heating, it's already a comfortable space, but there's ample opportunity to make it truly your own. The light and airy interior begins with a porch leading to a generous hallway featuring two built-in storage cupboards. The lounge is bright and inviting, complete with a bay window and a cosy fireplace. The sitting room, also with a bay window and fireplace, provides a perfect space to relax, while the dining room includes a handy larder cupboard and flows into the kitchen breakfast room, ideal for family meals and entertaining. Upstairs, you'll find four spacious double bedrooms, along with a well-proportioned bathroom that includes a classic three-piece suite. A drop-down loft ladder reveals two boarded loft rooms, offering additional versatile space. Outside, the front of the property includes a driveway with off-road parking, leading to a garage. At the rear, a beautiful garden awaits, complete with a patio area for outdoor dining and relaxation. Offered for sale with no onward chain, this home is ready for its next chapter-could it be yours? Council tax band F. Freehold.

## Porch

4'1" (1.24m) x 3'3" (0.99m) Hallway 12'2" (3.71m) x 7'10" (2.39m) Lounge 23'10" (7.26m) Into Bay x 11'11" (3.63m) Sitting Room 14'7" (4.45m) Into Bay x 11'11" (3.63m) Dining Room 12'0" (3.66m) x 8'1" (2.46m) Kitchen Breakfast Room 11'8" (3.56m) x 12'0" (3.66m)