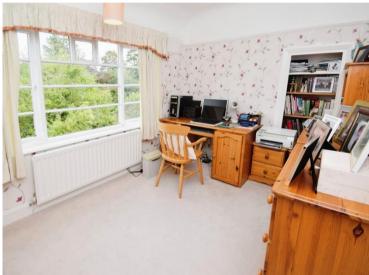

## £600,000

Welcome to this charming and spacious detached home, nestled on one of the most sought-after roads in Spital. This attractive property boasts a warm and welcoming atmosphere, offering plenty of potential for you to add your personal touch. With combi-fired gas central heating, it's already a comfortable space, but there's ample opportunity to make it truly your own. The light and airy interior begins with a porch leading to a generous hallway featuring two built-in storage cupboards. The lounge is bright and inviting, complete with a bay window and a cosy fireplace. The sitting room, also with a bay window and fireplace, provides a perfect space to relax, while the dining room includes a handy larder cupboard and flows into the kitchen breakfast room, ideal for family meals and entertaining. Upstairs, you'll find four spacious double bedrooms, along with a well-proportioned bathroom that includes a classic three-piece suite. A drop-down loft ladder reveals two boarded loft rooms, offering additional versatile space. Outside, the front of the property includes a driveway with off-road parking, leading to a garage. At the rear, a beautiful garden awaits, complete with a patio area for outdoor dining and relaxation. Offered for sale with no onward chain, this home is ready for its next chapter-could it be yours? Council tax band F. Freehold.

## Porch

4'1" (1.24m) x 3'3" (0.99m) Hallway 12'2" (3.71m) x 7'10" (2.39m) Lounge 23'10" (7.26m) Into Bay x 11'11" (3.63m) Sitting Room 14'7" (4.45m) Into Bay x 11'11" (3.63m) Dining Room 12'0" (3.66m) x 8'1" (2.46m) Kitchen Breakfast Room 11'8" (3.56m) x 12'0" (3.66m)