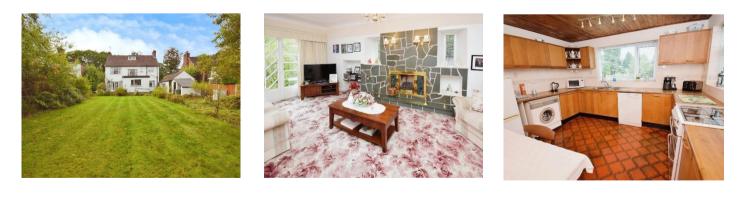

## £600,000

Welcome to this charming and spacious detached home, nestled on one of the most sought-after roads in Spital. This attractive property boasts a warm and welcoming atmosphere, offering plenty of potential for you to add your personal touch. With combi-fired gas central heating, it's already a comfortable space, but there's ample opportunity to make it truly your own. The light and airy interior begins with a porch leading to a generous hallway featuring two built-in storage cupboards. The lounge is bright and inviting, complete with a bay window and a cosy fireplace. The sitting room, also with a bay window and fireplace, provides a perfect space to relax, while the dining room includes a handy larder cupboard and flows into the kitchen breakfast room, ideal for family meals and entertaining. Upstairs, you'll find four spacious double bedrooms, along with a well-proportioned bathroom that includes a classic three-piece suite. A drop-down loft ladder reveals two boarded loft rooms, offering additional versatile space. Outside, the front of the property includes a driveway with off-road parking, leading to a garage. At the rear, a beautiful garden awaits, complete with a patio area for outdoor dining and relaxation. Offered for sale with no onward chain, this home is ready for its next chapter-could it be yours? Council tax band F. Freehold.