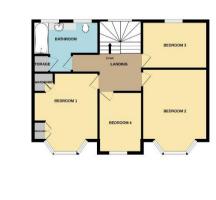

## Bedroom One

14'10" (4.52m) Into Bay x 11'11" (3.63m) Bedroom Two 14'3" (4.34m) Into Bay x 11'11" (3.63m) Bedroom Three 12'2" (3.71m) x 8'9" (2.67m) Bedroom Four 11'0" (3.35m) x 7'9" (2.36m) Bathroom 11'9" (3.58m) Max x 7'10" (2.39m)

GROUND FLOOR

1ST FLOOR

**Contact Us:** 

**0151 644 6000** lesley@lesleyhooks.co.uk 6 Church Road, Bebington, Wirral, Merseyside, CH63 7PH

Disclaimer: Whilst these details are thought to be correct, their accuracy cannot be guaranteed and do not form part of any contract. It should be noted that we have not tested any fixtures, fittings, equipment, apparatus or services, therefore we cannot verify that they are in working order of fit for purpose. Solicitors should be used to confirm that any moveable items described within these details are in fact part of the sale agreement. While we try to ensure measurements are correct they are not guaranteed and purchasers are advised to take their own measurements before ordering any fixtures and fittings. Please note: if you are buying a leasehold property, please ensure that all details and conditions of the lease are checked with your solicitor prior to you incurring any costs as additional fees could be incurred for items such as leasehold packs.