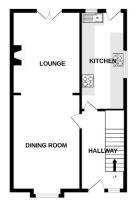

# **Hallway**

12'8" (3.86m) x 6'11" (2.11m)

## Lounge

12'11" (3.94m) x 10'5" (3.18m)

# **Dining Room**

14'11" (4.55m) x 11'0" (3.35m)

#### Kitchen

12'10" (3.91m) x 7'5" (2.26m)