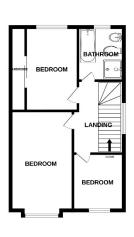

## **Bedroom One**

13'0" (3.96m) x 10'5" (3.18m)

#### **Bedroom Two**

15'6" (4.72m) x 9'11" (3.02m)

## **Bedroom Three**

9'0" (2.74m) x 8'0" (2.44m)

#### **Bathroom**

8'4" (2.54m) x 7'6" (2.29m)