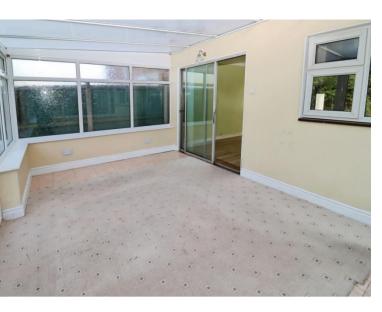

The ground floor comprises a welcoming porch and hallway leading into a very generous lounge-dining room, perfect for both family living and entertaining. The kitchen offers plenty of potential and a spacious conservatory provides additional living space and a lovely outlook into the garden. A utility passageway offers extra storage and practical space also housing the boiler.

## Conservatory

15'8" (4.78m) x 10'0" (3.05m)