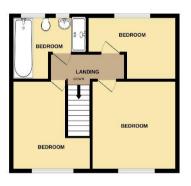

Upstairs, you'll find three well-proportioned bedrooms, offering ample room for family living or home office setups. The modern, four-piece bathroom offers a separate shower and bath, providing a comfortable and functional space.

#### **Bedroom One**

12'3" (3.73m) x 11'11" (3.63m)

# **Bedroom Two**

12'4" (3.76m) x 11'1" (3.38m)

# **Bedroom Three**

12'3" (3.73m) x 7'4" (2.24m)

L Shape Room

### **Bathroom**

10'7" (3.23m) x 7'2" (2.18m)

GROUND FLOOR

1ST FLOOR