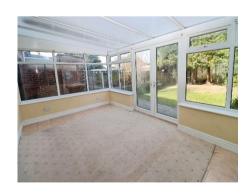

The ground floor comprises a welcoming porch and hallway leading into a very generous lounge-dining room, perfect for both family living and entertaining. The kitchen offers plenty of potential and a spacious conservatory provides additional living space and a lovely outlook into the garden. A utility passageway offers extra storage and practical space also housing the boiler.

## Conservatory

15'8" (4.78m) x 10'0" (3.05m)