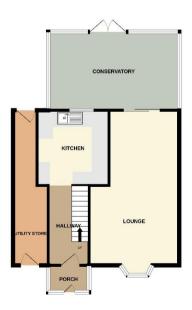

The ground floor comprises a welcoming porch and hallway leading into a very generous lounge-dining room, perfect for both family living and entertaining. The kitchen offers plenty of potential and a spacious conservatory provides additional living space and a lovely outlook into the garden. A utility passageway offers extra storage and practical space also housing the boiler.

#### **Porch**

6'2" (1.88m) x 2'10" (0.86m)

## Hallway

10'10" (3.3m) x 5'10" (1.78m)

#### Lounge

22'6" (6.86m) Into Bay x 9'5" (2.87m)

#### **Kitchen**

9'9" (2.97m) x 8'10" (2.69m)

## Conservatory

15'8" (4.78m) x 10'0" (3.05m)

# **Utility Passageway**

20'4" (6.2m) x 4'9" (1.45m) Max