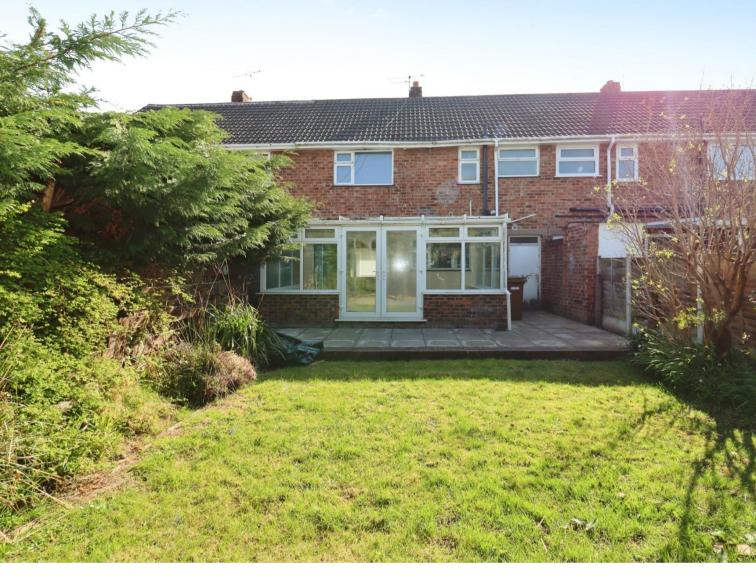

Outside, the property boasts plenty of green space to the front, with a park just a stone's throw away, ideal for outdoor activities. To the rear, the garden is a peaceful retreat, featuring mature shrubs and trees, as well as a patio area perfect for enjoying sunny days.