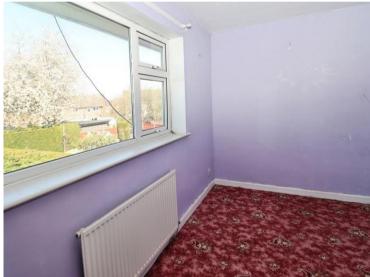

#### **Bedroom One**

12'3" (3.73m) x 11'11" (3.63m)

# **Bedroom Two**

12'4" (3.76m) x 11'1" (3.38m)

# **Bedroom Three**

12'3" (3.73m) x 7'4" (2.24m)

L Shape Room