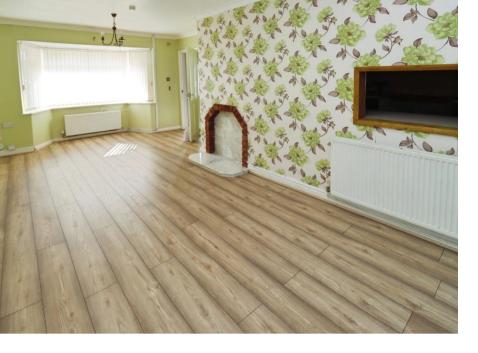

The ground floor comprises a welcoming porch and hallway leading into a very generous lounge-dining room, perfect for both family living and entertaining. The kitchen offers plenty of potential and a spacious conservatory provides additional living space and a lovely outlook into the garden. A utility passageway offers extra storage and practical space also housing the boiler.

#### Lounge

22'6" (6.86m) Into Bay x 9'5" (2.87m)