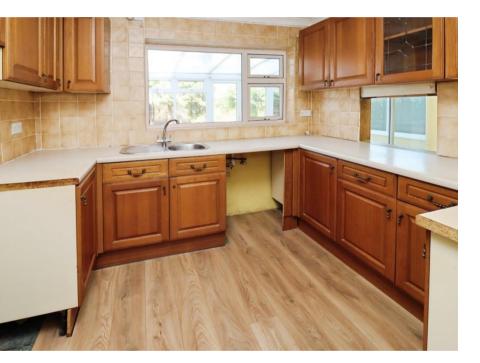

The ground floor comprises a welcoming porch and hallway leading into a very generous lounge-dining room, perfect for both family living and entertaining. The kitchen offers plenty of potential and a spacious conservatory provides additional living space and a lovely outlook into the garden. A utility passageway offers extra storage and practical space also housing the boiler.

#### **Kitchen**

9'9" (2.97m) x 8'10" (2.69m)