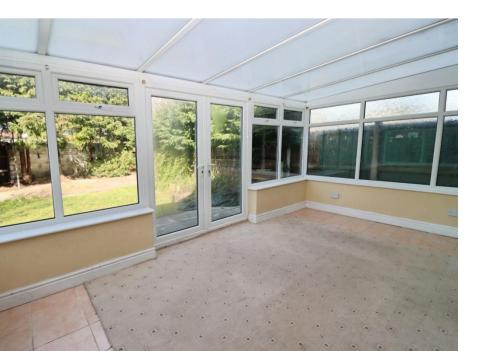

The ground floor comprises a welcoming porch and hallway leading into a very generous lounge-dining room, perfect for both family living and entertaining. The kitchen offers plenty of potential and a spacious conservatory provides additional living space and a lovely outlook into the garden. A utility passageway offers extra storage and practical space also housing the boiler.

## Conservatory

15'8" (4.78m) x 10'0" (3.05m)