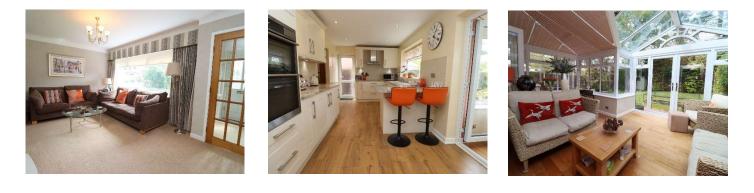

The main living area boasts a spacious lounge with arched access leading into a bright and airy open-plan living/dining space. The immaculate kitchen is of a great size and includes a separate utility room for added convenience.

One of the standout features of this home is the conservatory, offering stunning views across the beautifully maintained rear garden – the ideal spot for relaxing or entertaining.

Upstairs, you'll find four well-proportioned bedrooms and a family bathroom, making this home perfect for a growing family.