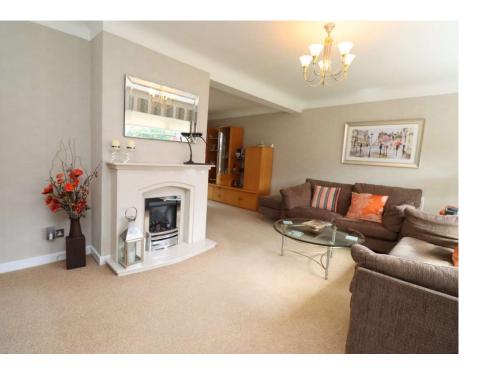

The main living area boasts a spacious lounge with arched access leading into a bright and airy open-plan living/dining space. The immaculate kitchen is of a great size and includes a separate utility room for added convenience.