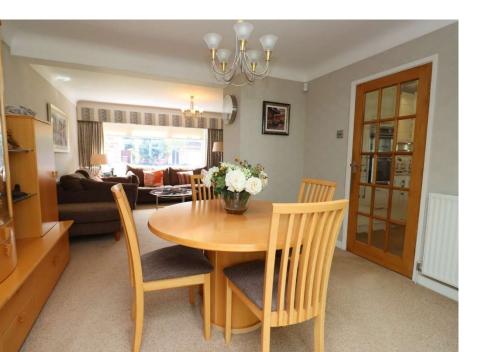

The main living area boasts a spacious lounge with arched access leading into a bright and airy open-plan living/dining space. The immaculate kitchen is of a great size and includes a separate utility room for added convenience.

Entrance Hall 7'0" (2.13m) x 6'4" (1.93m)

Lounge 19'10" (6.05m) x 10'4" (3.15m)

**Dining Room** 11'7" (3.53m) x 10'2" (3.1m)

**Kitchen** 16'11" (5.16m) x 8'9" (2.67m)

Utility 8'6" (2.59m) x 6'6" (1.98m)

Conservatory 18'7" (5.66m) x 13'0" (3.96m) Narrowing to 11`4 X 9`1