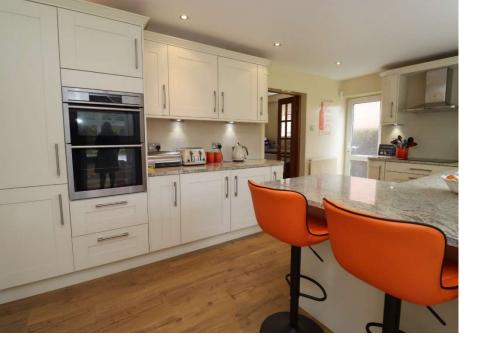

The main living area boasts a spacious lounge with arched access leading into a bright and airy open-plan living/dining space. The immaculate kitchen is of a great size and includes a separate utility room for added convenience.