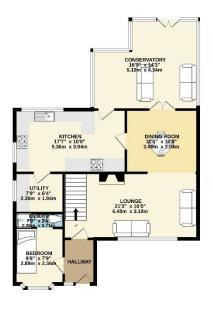

Entrance Hall 7'0" (2.13m) x 6'4" (1.93m)

Lounge 19'10" (6.05m) x 10'4" (3.15m)

**Dining Room** 11'7" (3.53m) x 10'2" (3.1m)

**Kitchen** 16'11" (5.16m) x 8'9" (2.67m)

Utility 8'6" (2.59m) x 6'6" (1.98m)

Conservatory 18'7" (5.66m) x 13'0" (3.96m) Narrowing to 11`4 X 9`1

**Downstairs Bedroom Five** 8'4" (2.54m) x 8'5" (2.57m)

**En-Suite** 7'9" (2.36m) x 2'3" (0.69m)

GROUND FLOOR

1ST FLOOR