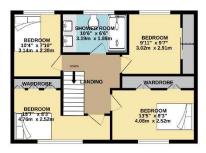

Bedroom One 13'9" (4.19m) x 11'9" (3.58m) Narrowing to 10`5

Bedroom Two 15'0" (4.57m) x 11'8" (3.56m)

Bedroom Three 10'2" (3.1m) x 8'4" (2.54m)

**Bedroom Four** 8'11" (2.72m) x 8'9" (2.67m)

**Shower Room** 9'5" (2.87m) x 9'4" (2.84m)