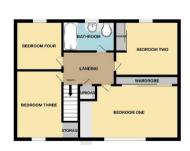

#### **Bedroom One**

17'0" (5.18m) x 11'2" (3.4m) Into Wardrobe Recess

#### **Bedroom Two**

11'8" (3.56m) Into Wardrobe Recess x 9'5" (2.87m)

## **Bedroom Three**

12'0" (3.66m) x 8'7" (2.62m)

# **Bedroom Four**

8'8" (2.64m) x 8'6" (2.59m)

## **Bathroom**

8'1" (2.46m) x 5'5" (1.65m)

GROUND FLOOR

1ST FLOOR

White over, attempt his been made to enture his contrary of the Doophin contrived here, measurement of doors, unifolds, mons and any other here; see approximate and no responsibility is sizen for any endortisism or mis statement. This plan is for Bustrates purposes any and should be used as such by any prospective particular. The controls significant authorities have not been lested and on gustam as to their operations.