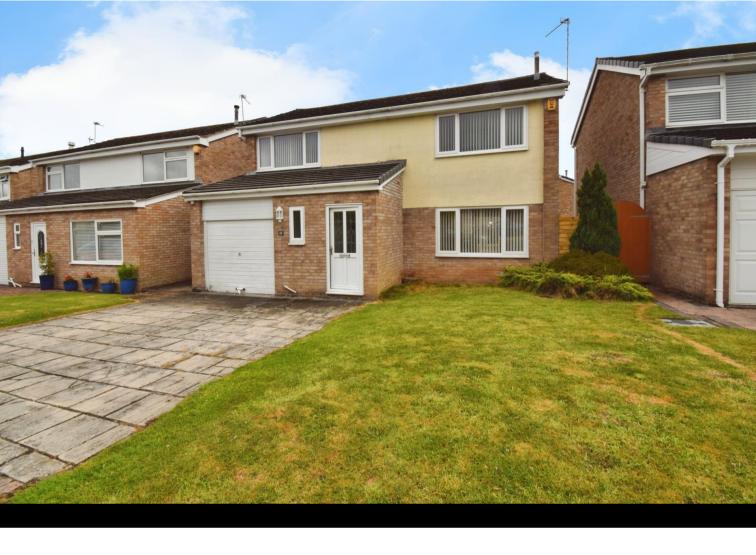

# Barnes Green, Spital £1,400 PCM

LESLEY HOOKS
ESTATE AGENTS

Tucked away in the highly desirable residential area of Spital, this beautifully presented detached house offers far more than first meets the eye. With uPVC double glazing and gas central heating throughout, this modern family home is ready for immediate occupation. Step inside and you'll find a welcoming hallway, convenient downstairs WC, and a generous lounge that flows into a bright dining room—perfect for entertaining. A charming conservatory overlooks the rear garden, while the stylish fitted kitchen diner comes complete with integrated appliances including a fridge freezer, dishwasher, oven, and four-ring gas hob. A separate utility room adds further practicality to everyday living. Upstairs boasts four well-proportioned bedrooms and a contemporary three-piece bathroom featuring a shower and screen over the bath. Outside, the property benefits from a driveway providing off-road parking and access to the garage. To the rear, enjoy a private garden with a patio area—ideal for relaxing or entertaining in the warmer months. Perfectly positioned, this lovely home is just a short walk from well-regarded primary, secondary, and grammar schools, making it ideal for families. Don't miss out-contact us today to arrange a viewing! Council tax band E.