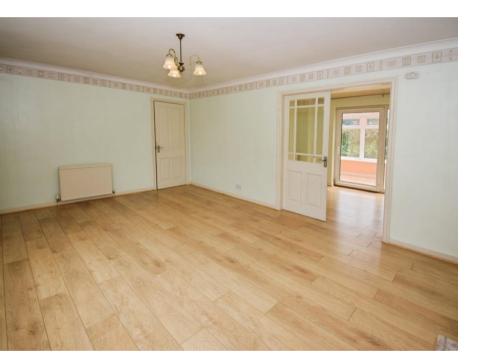

#### Lounge

16'11" (5.16m) x 12'4" (3.76m)

## **Dining Room**

11'6" (3.51m) x 8'2" (2.49m)