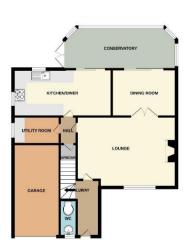

#### Hallway

9'4" (2.84m) x 3'6" (1.07m) Max

#### **Downstairs WC**

5'1" (1.55m) x 3'3" (0.99m)

#### Lounge

16'11" (5.16m) x 12'4" (3.76m)

## **Dining Room**

11'6" (3.51m) x 8'2" (2.49m)

# Conservatory

18'11" (5.77m) x 7'0" (2.13m)

# **Kitchen Dining Room**

16'10" (5.13m) x 8'2" (2.49m)

#### **Utility Room**

8'3" (2.51m) x 4'8" (1.42m)