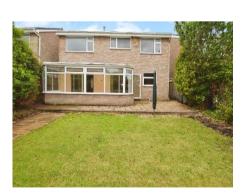

# Conservatory

18'11" (5.77m) x 7'0" (2.13m)

# Barnes Green, Spital £1,400 PCM

LESLEY HOOKS
ESTATE AGENTS

Tucked away in the highly desirable residential area of Spital, this beautifully presented detached house offers far more than first meets the eye. With uPVC double glazing and gas central heating throughout, this modern family home is ready for immediate occupation. Step inside and you'll find a welcoming hallway, convenient downstairs WC, and a generous lounge that flows into a bright dining room—perfect for entertaining. A charming conservatory overlooks the rear garden, while the stylish fitted kitchen diner comes complete with integrated appliances including a fridge freezer, dishwasher, oven, and four-ring gas hob. A separate utility room adds further practicality to everyday living. Upstairs boasts four well-proportioned bedrooms and a contemporary three-piece bathroom featuring a shower and screen over the bath. Outside, the property benefits from a driveway providing off-road parking and access to the garage. To the rear, enjoy a private garden with a patio area—ideal for relaxing or entertaining in the warmer months. Perfectly positioned, this lovely home is just a short walk from well-regarded primary, secondary, and grammar schools, making it ideal for families. Don't miss out-contact us today to arrange a viewing! Council tax band E.