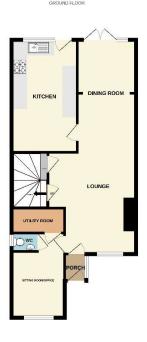

# Burdett Avenue, Spital £270,000

LESLEY HOOKS
ESTATE AGENTS

Welcome to this delightful semi-detached home in the heart of Spital! Perfectly blending comfort and practicality, this property offers a warm and inviting space for modern family living, As you step into the property, you're greeted by a handy porch that leads into a spacious lounge through dining room, perfect for entertaining and family gatherings.

Adjacent to the lounge is a cosy sitting room, featuring a convenient downstairs WC and a utility area, adding practicality to your everyday living. The well appointed kitchen offers ample space for culinary adventures. To the first floor you will find three generously sized bedrooms, each offering comfort and flexibility for family, guests, or even a home office. The standout feature of the first floor is the four piece bathroom, perfect for unwinding after a long day. Outside, the southerly facing garden offers a sunny haven, perfect for outdoor dining, gardening, or simply unwinding. To the front, a private driveway provides off-road parking for added convenience. Ideally situated the property is within walking distance to local primary, secondary and grammar schools. There is a small selection of Shops just a few minutes walk away on Spital parade with a more varied range available in Bebington Village. Rail and bus routes are within walking distance. Motorway networks with links to Liverpool and Chester are less than a five minute drive away. Council tax band C. Freehold.

#### Porch

4'0" (1.22m) x 3'3" (0.99m)

# Lounge/Dining Room

23'10" (7.26m) x 10'7" (3.23m) Max

#### Sitting Room

12'7" (3.84m) x 7'8" (2.34m)

#### **Utility Area**

3'8" (1.12m) x 7'10" (2.39m)

#### **Downstairs WC**

2'10" (0.86m) x 3'8" (1.12m)

#### Kitchen

16'9" (5.11m) x 9'9" (2.97m)