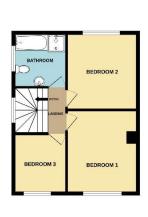

## Landing

6'2" (1.88m) x 8'4" (2.54m)

## **Bedroom One**

12'0" (3.66m) x 10'1" (3.07m)

## **Bedroom Two**

11'5" (3.48m) x 10'9" (3.28m)

## **Bedroom Three**

8'10" (2.69m) x 8'4" (2.54m)

#### **Bathroom**

8'1" (2.46m) x 8'4" (2.54m)