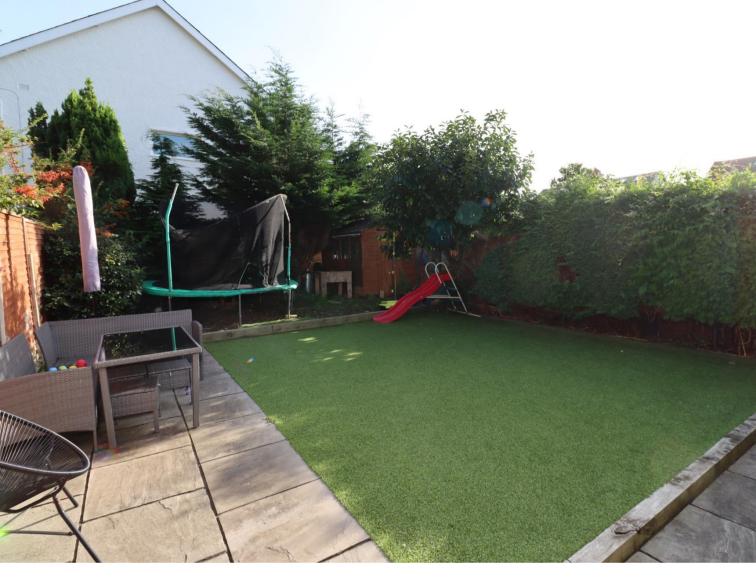

## £235,000

This charming semi-detached house is nestled in a highly sought-after area, offering a comfortable and inviting living space. As you step inside, you are greeted by a welcoming porch leading into a spacious hallway, setting the tone for the rest of the home. The ground floor boasts a dining room, perfect for hosting family gatherings and dinner parties. Adjacent to this, you'll find a cosy lounge featuring double doors that open onto the well maintained garden, allowing an abundance of natural light to flood the room. The functional kitchen breakfast room provides ample space for cooking and meal preparation, making it a practical and enjoyable space for cooking enthusiasts. Heading upstairs, you'll discover three generously sized bedrooms, each offering a peaceful retreat for relaxation and rest. The bathroom is fitted with a three piece suite, ensuring convenience and comfort for the household. Outside, the property features a convenient driveway, offering hassle-free parking for residents and guests. The southerly facing garden is a true highlight, featuring a patio area for al fresco dining and an astro turf section for easy maintenance, creating a perfect outdoor oasis for enjoying sunny days and outdoor activities. Situated in the popular residential area of `The Boulevards` the property is within walking distance of local primary, secondary and grammar schools. Local shops and amenities are all within easy reach. Motorway networks with links to Liverpool and Chester are a ten minute drive away. Council tax band C. Freehold.