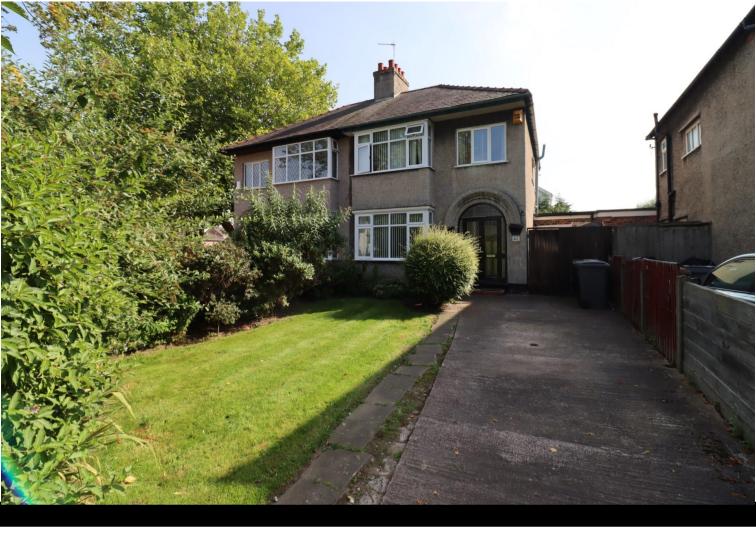

## Princes Boulevard, Higher Bebington

## £235,000

This charming semi-detached house is nestled in a highly sought-after area, offering a comfortable and inviting living space. As you step inside, you are greeted by a welcoming porch leading into a spacious hallway, setting the tone for the rest of the home. The ground floor boasts a dining room, perfect for hosting family gatherings and dinner parties. Adjacent to this, you'll find a cosy lounge featuring double doors that open onto the well maintained garden, allowing an abundance of natural light to flood the room. The functional kitchen breakfast room provides ample space for cooking and meal preparation, making it a practical and enjoyable space for cooking enthusiasts. Heading upstairs, you'll discover three generously sized bedrooms, each offering a peaceful retreat for relaxation and rest. The bathroom is fitted with a three piece suite, ensuring convenience and comfort for the household. Outside, the property features a convenient driveway, offering hassle-free parking for residents and guests. The southerly facing garden is a true highlight, featuring a patio area for al fresco dining and an astro turf section for easy maintenance, creating a perfect outdoor oasis for enjoying sunny days and outdoor activities. Situated in the popular residential area of `The Boulevards` the property is within walking distance of local primary, secondary and grammar schools. Local shops and amenities are all within easy reach. Motorway networks with links to Liverpool and Chester are a ten minute drive away. Council tax band C. Freehold.