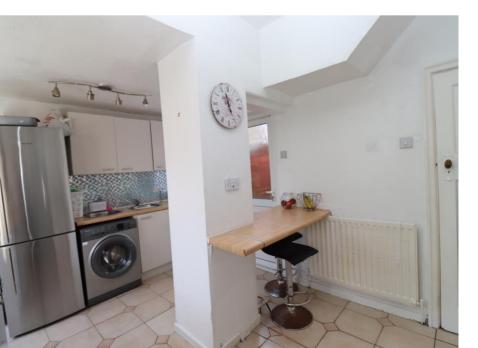

## £235,000

This charming semi-detached house is nestled in a highly sought-after area, offering a comfortable and inviting living space. As you step inside, you are greeted by a welcoming porch leading into a spacious hallway, setting the tone for the rest of the home. The ground floor boasts a dining room, perfect for hosting family gatherings and dinner parties. Adjacent to this, you'll find a cosy lounge featuring double doors that open onto the well maintained garden, allowing an abundance of natural light to flood the room. The functional kitchen breakfast room provides ample space for cooking and meal preparation, making it a practical and enjoyable space for cooking enthusiasts. Heading upstairs, you'll discover three generously sized bedrooms, each offering a peaceful retreat for relaxation and rest. The bathroom is fitted with a three piece suite, ensuring convenience and comfort for the household. Outside, the property features a convenient driveway, offering hassle-free parking for residents and guests. The southerly facing garden is a true highlight, featuring a patio area for al fresco dining and an astro turf section for easy maintenance, creating a perfect outdoor oasis for enjoying sunny days and outdoor activities. Situated in the popular residential area of `The Boulevards` the property is within walking distance of local primary, secondary and grammar schools. Local shops and amenities are all within easy reach. Motorway networks with links to Liverpool and Chester are a ten minute drive away. Council tax band C. Freehold.

## Porch

2'4" (0.71m) x 6'0" (1.83m) Hallway 12'7" (3.84m) x 6'5" (1.96m) Dining Room 12'11" (3.94m) Into Bay x 11'3" (3.43m) Lounge 13'2" (4.01m) x 11'3" (3.43m) Kitchen Breakfast Room 9'10" (3m) x 13'8" (4.17m)