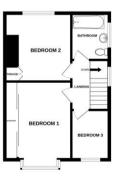

## **Bedroom One**

14'7" (4.45m) Into Bay x 11'4" (3.45m) Max Bedroom Two 11'11" (3.63m) x 11'4" (3.45m) Bedroom Three 8'5" (2.57m) x 6'6" (1.98m) Bathroom 7'11" (2.41m) x 6'4" (1.93m)

ROUND FLOOR

1ST FLOOR