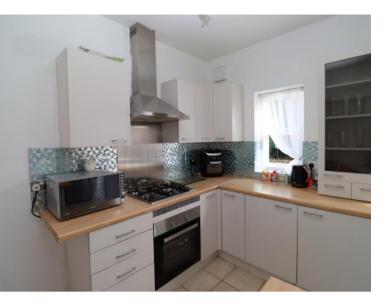

## £235,000

This charming semi-detached house is nestled in a highly sought-after area, offering a comfortable and inviting living space. As you step inside, you are greeted by a welcoming porch leading into a spacious hallway, setting the tone for the rest of the home. The ground floor boasts a dining room, perfect for hosting family gatherings and dinner parties. Adjacent to this, you'll find a cosy lounge featuring double doors that open onto the well maintained garden, allowing an abundance of natural light to flood the room. The functional kitchen breakfast room provides ample space for cooking and meal preparation, making it a practical and enjoyable space for cooking enthusiasts. Heading upstairs, you'll discover three generously sized bedrooms, each offering a peaceful retreat for relaxation and rest. The bathroom is fitted with a three piece suite, ensuring convenience and comfort for the household. Outside, the property features a convenient driveway, offering hassle-free parking for residents and guests. The southerly facing garden is a true highlight, featuring a patio area for al fresco dining and an astro turf section for easy maintenance, creating a perfect outdoor oasis for enjoying sunny days and outdoor activities. Situated in the popular residential area of `The Boulevards` the property is within walking distance of local primary, secondary and grammar schools. Local shops and amenities are all within easy reach. Motorway networks with links to Liverpool and Chester are a ten minute drive away. Council tax band C. Freehold.

## Porch

2'4" (0.71m) x 6'0" (1.83m) Hallway 12'7" (3.84m) x 6'5" (1.96m) Dining Room 12'11" (3.94m) Into Bay x 11'3" (3.43m) Lounge 13'2" (4.01m) x 11'3" (3.43m) Kitchen Breakfast Room 9'10" (3m) x 13'8" (4.17m)