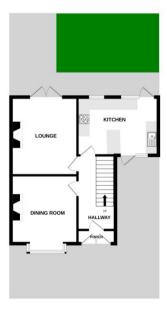

## Porch

2'4" (0.71m) x 6'0" (1.83m) Hallway 12'7" (3.84m) x 6'5" (1.96m) Dining Room 12'11" (3.94m) Into Bay x 11'3" (3.43m) Lounge 13'2" (4.01m) x 11'3" (3.43m) Kitchen Breakfast Room 9'10" (3m) x 13'8" (4.17m)