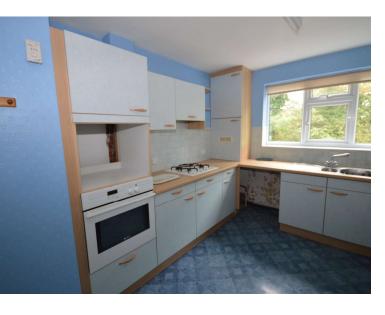

### **Kitchen**

11'9" (3.58m) x 9'4" (2.84m)
Fitted kitchen with an excellent range of floor and eye level units, contrasting worktops, oven, four ring gas hob, cooker hood, space and plumbing for appliances, sink with drainer, boiler, vinyl flooring, window to the rear.