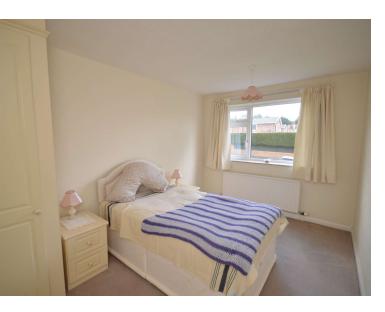

# **Bedroom One**

14'10" (4.52m) x 9'1" (2.77m) Built in wardrobes, window to the front.

### **Bedroom Two**

12'3" (3.73m) x 9'2" (2.79m) Built in storage cupboard.