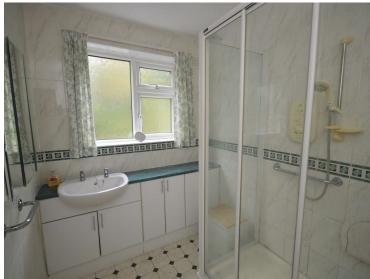

# **Bathroom**

9'5" (2.87m) x 6'0" (1.83m)

Three piece bathroom in white comprising, vanity unit with wash hand basin, wc and shower, tiled walls, vinyl flooring, window to the rear.