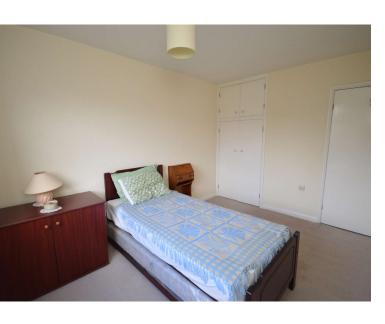

front accessing the Juliet balcony.

### **Kitchen**

11'9" (3.58m) x 9'4" (2.84m)
Fitted kitchen with an excellent range of floor and eye level units, contrasting worktops, oven, four ring gas hob, cooker hood, space and plumbing for appliances, sink with drainer, boiler, vinyl flooring, window to the rear.

# **Bedroom One**

14'10" (4.52m) x 9'1" (2.77m) Built in wardrobes, window to the front.

### **Bedroom Two**

12'3" (3.73m) x 9'2" (2.79m) Built in storage cupboard.

# **Bathroom**

9'5" (2.87m) x 6'0" (1.83m)

Three piece bathroom in white comprising, vanity unit with wash hand basin, wc and shower, tiled walls, vinyl flooring, window to the rear.

# **Outside**

To the outside of the apartments there are well maintained communal gardens, parking facilities and a garage.















GROUND FLOOR



Whilst every attempt has been made to ensure the occuracy of the flooglain contained here, measurement of abone, windows, norms and any other fleess are approximate and no responsible is taken for any error critision or min-statement. This plan is for filterature purposes only and should be used as such by yet prospective purchaser. The survivous, systems and applicances shower have not been should not applicable and applications shower have not been related and no guarant

## **Contact Us:**

# 0151 644 6000

lesley@lesleyhooks.co.uk 6 Church Road, Bebington, Wirral, Merseyside, CH63 7PH

Disclaimer: Whilst these details are thought to be correct, their accuracy cannot be guaranteed and do not form part of any contract. It should be noted that we have not tested any