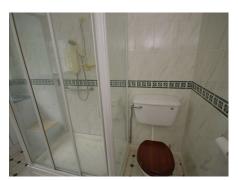

# **Bathroom**

9'5" (2.87m) x 6'0" (1.83m)

Three piece bathroom in white comprising, vanity unit with wash hand basin, wc and shower, tiled walls, vinyl flooring, window to the rear.