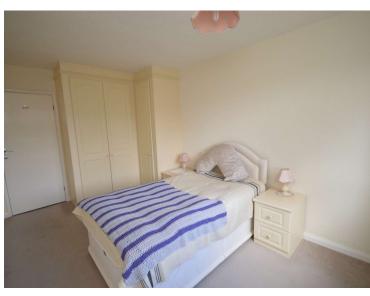

# **Bedroom One**

14'10" (4.52m) x 9'1" (2.77m) Built in wardrobes, window to the front.

### **Bedroom Two**

12'3" (3.73m) x 9'2" (2.79m) Built in storage cupboard.