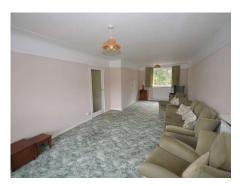

# **Lounge Dining Room**

27'9" (8.46m) x 11'10" (3.61m) Window to the rear, window and door to the front accessing the Juliet balcony.