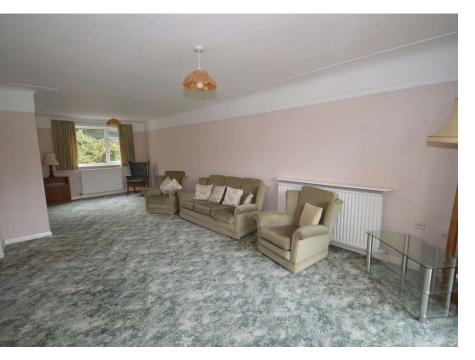

# **Lounge Dining Room**

27'9" (8.46m) x 11'10" (3.61m) Window to the rear, window and door to the front accessing the Juliet balcony.