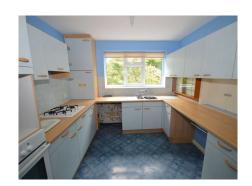

### **Kitchen**

11'9" (3.58m) x 9'4" (2.84m)
Fitted kitchen with an excellent range of floor and eye level units, contrasting worktops, oven, four ring gas hob, cooker hood, space and plumbing for appliances, sink with drainer, boiler, vinyl flooring, window to the rear.