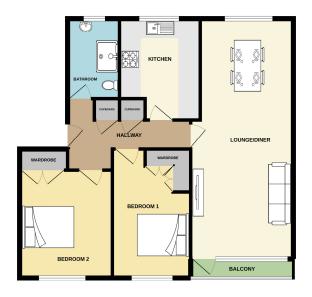

# Hallway

14'3" (4.34m) x 3'4" (1.02m) Two built in storage cupboards.

# **Lounge Dining Room**

27'9" (8.46m) x 11'10" (3.61m) Window to the rear, window and door to the front accessing the Juliet balcony.

### **Kitchen**

11'9" (3.58m) x 9'4" (2.84m)
Fitted kitchen with an excellent range of floor and eye level units, contrasting worktops, oven, four ring gas hob, cooker hood, space and plumbing for appliances, sink with drainer, boiler, vinyl flooring, window to the rear.

# **Bedroom One**

14'10" (4.52m) x 9'1" (2.77m) Built in wardrobes, window to the front.

### **Bedroom Two**

12'3" (3.73m) x 9'2" (2.79m) Built in storage cupboard.

# **Bathroom**

9'5" (2.87m) x 6'0" (1.83m)

Three piece bathroom in white comprising, vanity unit with wash hand basin, wc and shower, tiled walls, vinyl flooring, window to the rear.

# **Outside**

To the outside of the apartments there are well maintained communal gardens, parking facilities and a garage.

GROUND FLOOR

Whilst every attempt has been made to ensure the occuracy of the flooglain contained here, measurement of abone, windows, norms and any other fleess are approximate and no responsible is taken for any error critision or min-statement. This plan is for filterature purposes only and should be used as such by yet prospective purchaser. The survivous, systems and applicances shower have not been should not applicable and applications shower have not been related and no guarant