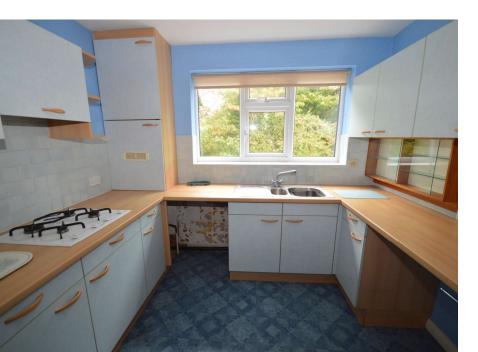

### **Kitchen**

11'9" (3.58m) x 9'4" (2.84m)
Fitted kitchen with an excellent range of floor and eye level units, contrasting worktops, oven, four ring gas hob, cooker hood, space and plumbing for appliances, sink with drainer, boiler, vinyl flooring, window to the rear.