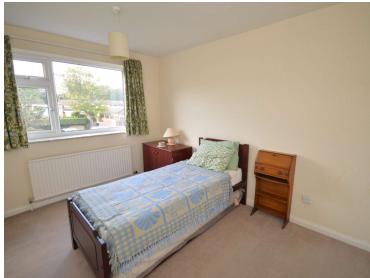

e front accessing the Juliet balcony.

### **Kitchen**

11'9" (3.58m) x 9'4" (2.84m)
Fitted kitchen with an excellent range of floor and eye level units, contrasting worktops, oven, four ring gas hob, cooker hood, space and plumbing for appliances, sink with drainer, boiler, vinyl flooring, window to the rear.

# **Bedroom One**

14'10" (4.52m) x 9'1" (2.77m) Built in wardrobes, window to the front.

### **Bedroom Two**

12'3" (3.73m) x 9'2" (2.79m) Built in storage cupboard.

# **Bathroom**

9'5" (2.87m) x 6'0" (1.83m)

Three piece bathroom in white comprising, vanity unit with wash hand basin, wc and shower, tiled walls, vinyl flooring, window to the rear.

# **Outside**

To the outside of the apartments there are well maintained communal gardens, parking facilities and a garage.















GROUND FLOOR



Whilst every attempt has been made to ensure the occuracy of the flooglain contained here, measurement of abone, windows, norms and any other fleess are approximate and no responsible is taken for any error critision or min-statement. This plan is for filterature purposes only and should be used as such by yet prospective purchaser. The survivous, systems and applicances shower have not been should not applicable and applications shower have not been related and no guarant

## **Contact Us:**

# 0151 644 6000

lesley@lesleyhooks.co.uk 6 Church Road, Bebington, Wirral, Merseyside, CH63 7PH

Disclaimer: Whilst these details are thought to be correct, their accuracy cannot be guaranteed and do not form part of any contract. It should be noted that we have not tested an