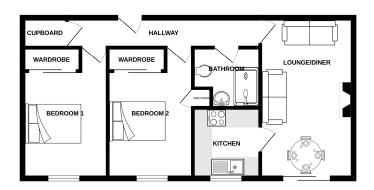

#### Hallway

20'0" (6.1m) x 3'0" (0.91m)

### **Lounge Dining Room**

17'0" (5.18m) x 9'10" (3m)

#### Kitchen

7'1" (2.16m) x 7'0" (2.13m)

# **Bedroom One**

13'10" (4.22m) x 9'0" (2.74m)

## **Bedroom Two**

13'10" (4.22m) x 9'0" (2.74m)

# **Bathroom**

7'0" (2.13m) Max x 6'0" (1.83m)

GROUND FLOOR 590 sq.ft. (54.8 sq.m.) approx.

TOTAL FLOOR AREA: 590 sq.ft. (54.8 sq.m.) approx.

Whilst every attempt has been made be ensure the accuracy of the floorplan contained here, measurement of obser, windows, occurs and any other stems are approximate and no responsibility is taken for any enter omission or mis-statement. This plan is for illustrative purposes only and should be used as south by any reprojective purchase. This between the syndrom and applicates information and here itself and no guarantee in the intervent of the projective purchase. This between the syndrom and applicates information and here itself and no guarantee.