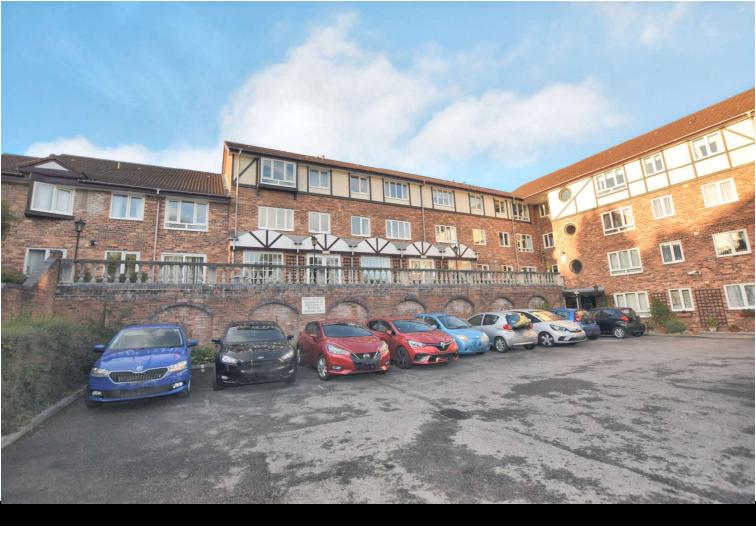

# Heathdale Manor, Bebington £119,995

LESLEY HOOKS
ESTATE AGENTS

This beautiful two bedroom retirement apartment is located on the ground floor, providing easy access with no stairs to climb. It is located in a desirable area of town, close to all the necessary amenities such as grocery stores, restaurants, parks and public transportation. Inside, you will find a modern layout with an abundance of natural light that flows throughout. The two double bedrooms are wellproportioned with stylish fitted slide robes and provide ample space for all your needs. The modern kitchen is fully equipped with oven, hob and integrated freezer. The living area is spacious and inviting, with plenty of room for sofa's and a dining table, perfect for relaxing after a long day. With the benefit of sliding patio doors from the lounge out to the gardens, this is ideal for those who want to be able to sit outside on a warm summers day. Heathdale Manor itself has a house manager to deal with day to day enquiries and also offers a wealth of amenities including a communal lounge, laundry room, games room and organised activities if you so wish. With its close proximity to amenities, this charming two bedroom retirement apartment is the perfect place to call home. Council tax band tbc. Leasehold property subject to a monthly service charge of £248.62 and there are 90 years left on the lease. The property is offered for sale with no onward chain.