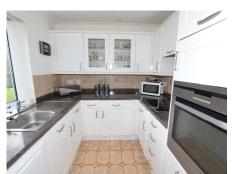

# Heathdale Manor, Bebington £119,995









LESLEY HOOKS
ESTATE AGENTS









This beautiful two bedroom retirement apartment is located on the ground floor, providing easy access with no stairs to climb. It is located in a desirable area of town, close to all the necessary amenities such as grocery stores, restaurants, parks and public transportation. Inside, you will find a modern layout with an abundance of natural light that flows throughout. The two double bedrooms are wellproportioned with stylish fitted slide robes and provide ample space for all your needs. The modern kitchen is fully equipped with oven, hob and integrated freezer. The living area is spacious and inviting, with plenty of room for sofa's and a dining table, perfect for relaxing after a long day. With the benefit of sliding patio doors from the lounge ou