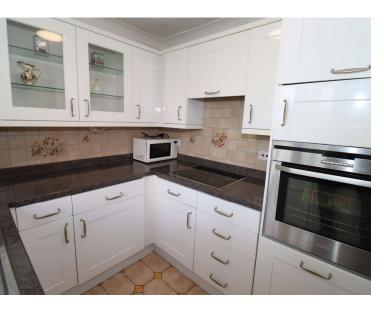

Manor itself has a house manager to deal with day to day enquiries and also offers a wealth of amenities including a communal lounge, laundry room, games room and organised activities if you so wish. With its close proximity to amenities, this charming two bedroom retirement apartment is the perfect place to call home. Council tax band tbc. Leasehold property subject to a monthly service charge of £248.62 and there are 90 years left on the lease. The property is offered for sale with no onward chain.

#### Hallway

20'0" (6.1m) x 3'0" (0.91m)

### **Lounge Dining Room**

17'0" (5.18m) x 9'10" (3m)

#### Kitchen

7'1" (2.16m) x 7'0" (2.13m)

# **Bedroom One**

13'10" (4.22m) x 9'0" (2.74m)

## **Bedroom Two**

13'10" (4.22m) x 9'0" (2.74m)

# **Bathroom**

7'0" (2.13m) Max x 6'0" (1.83m)















GROUND FLOOR 590 sq.ft. (54.8 sq.m.) approx.



TOTAL FLOOR AREA: 590 sq.ft. (54.8 sq.m.) approx.

Whilst every attempt has been made be ensure the accuracy of the floorplan contained here, measurement of obser, windows, occurs and any other stems are approximate and no responsibility is taken for any enter omission or mis-statement. This plan is for illustrative purposes only and should be used as south by any reprojective purchase. This between the syndrom and applicates information and here itself and no guarantee in the intervent of the projective purchase. This between the syndrom and applicates information and here itself and no guarantee.

#### **Contact Us:**

# 0151 644 6000

Iesley@lesleyhooks.co.uk 6 Church Road, Bebington, Wirral, Merseyside, CH63 7PH

Disclaimer: