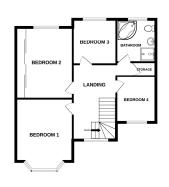

## **Bedroom One**

14'6" (4.42m) Into Bay x 11'10" (3.61m)

# **Bedroom Two**

15'0" (3.35m) x 11'10" (3.61m)

# **Bedroom Three**

9'4" (2.84m) x 9'1" (2.77m)

**Bedroom Four** 9'8" (2.95m) x 8'2" (2.49m) **Bathroom** 

8'11" (2.72m) x 8'3" (2.51m)

GROUND FLOOR