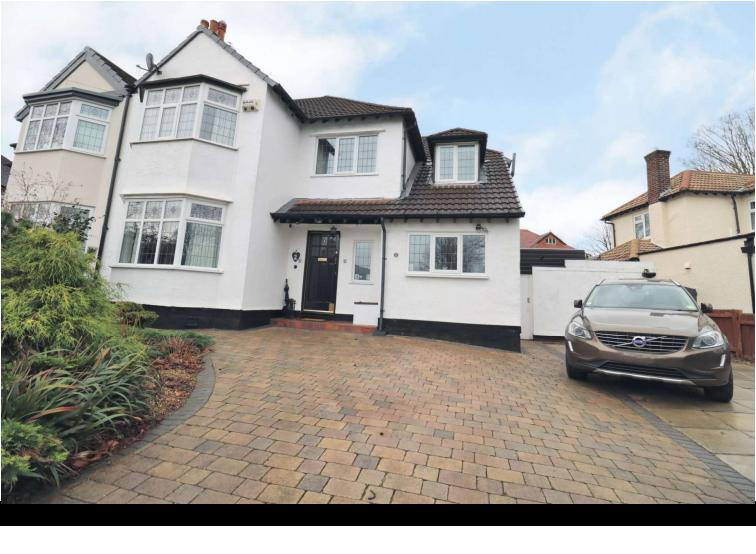

# Kings Road, Higher Bebington £435,000

This charming semi-detached house offers generous and well planned family accommodation throughout. As you step through the front door, you are greeted by a spacious hallway that seamlessly connects the various living spaces. The lounge invites you to unwind and relax, offering a cozy atmosphere for family gatherings or quiet evenings. Adjacent to the lounge, a versatile sitting room provides additional space for various activities, whether it's a home office or a play area for the kids. The kitchen dining room is a focal point of the home, featuring modern amenities and a welcoming atmosphere for culinary adventures. A convenient utility room and a downstairs WC add practicality to daily living. To the first floor you will find four generously sized bedrooms, providing ample space for a growing family or accommodating guests. The four piece bathroom adds a touch of luxury. Outside, the property boasts a private garden, perfect for outdoor activities and al fresco dining. The driveway provides convenient parking, completing the package of this wonderful family home in Higher Bebington. Ideally situated in a popular residential area the property is within walking distance to local primary, secondary and grammar schools. There is an excellent selection of shops just a couple of minutes walk away. Motorway networks with links to Liverpool and Chester are less than a ten minute drive away. Council tax band C. Freehold.