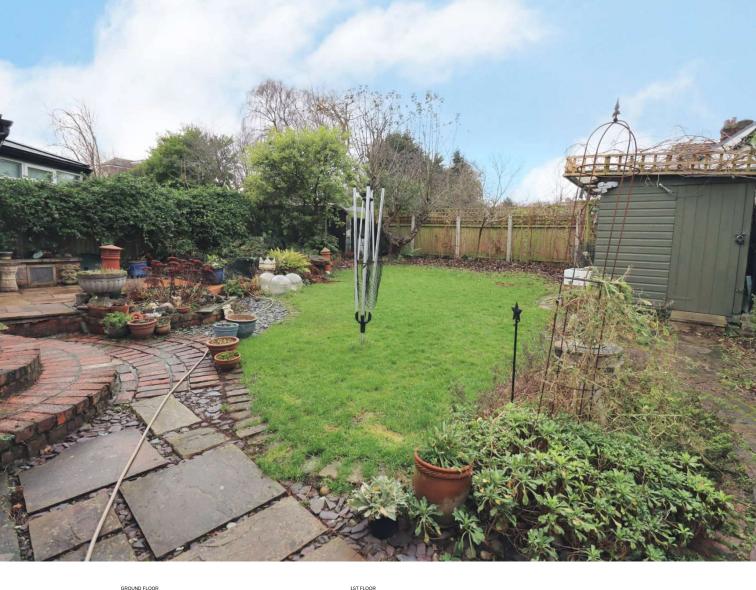

# Kings Road, Higher Bebington £435,000

This charming semi-detached house offers generous and well planned family accommodation throughout. As you step through the front door, you are greeted by a spacious hallway that seamlessly connects the various living spaces. The lounge invites you to unwind and relax, offering a cozy atmosphere for family gatherings or quiet evenings. Adjacent to the lounge, a versatile sitting room provides additional space for various activities, whether it's a home office or a play area for the kids. The kitchen dining room is a focal point of the home, featuring modern amenities and a welcoming atmosphere for culinary adventures. A convenient utility room and a downstairs WC add practicality to daily living. To the first floor you will find four generously sized bedrooms, providing ample space for a growing family or accommodating guests. The four piece bathroom adds a touch of luxury. Outside, the property boasts a private garden, perfect for outdoor activities and al fresco dining. The driveway provides convenient parking, completing the package of this wonderful family home in Higher Bebington. Ideally situated in a popular residential area the property is within walking distance to local primary, secondary and grammar schools. There is an excellent selection of shops just a couple of minutes walk away. Motorway networks with links to Liverpool and Chester are less than a ten minute drive away. Council tax band C. Freehold.