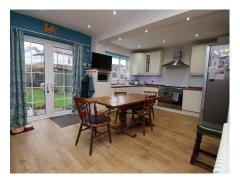

# Kings Road, Higher Bebington £435,000



















This charming semi-detached house offers generous and well planned family accommodation throughout. As you step through the front door, you are greeted by a spacious hallway that seamlessly connects the various living spaces. The lounge invites you to unwind and relax, offering a cozy atmosphere for family gatherings or quiet evenings. Adjacent to the lounge, a versatile sitting room provides additional space for various activities, whether it's a home office or a play area for the kids. The kitchen dining room is a focal point of the home, featuring modern amenities and a welcoming atmosphere for culinary adventures. A convenient utility room and a downstairs WC add practicality to daily living. To the first floor you will find four generously sized bedrooms, providing amp