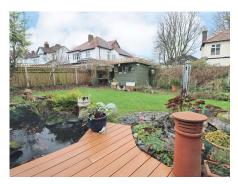

# Kings Road, Higher Bebington £435,000

This charming semi-detached house offers generous and well planned family accommodation throughout. As you step through the front door, you are greeted by a spacious hallway that seamlessly connects the various living spaces. The lounge invites you to unwind and relax, offering a cozy atmosphere for family gatherings or quiet evenings. Adjacent to the lounge, a versatile sitting room provides additional space for various activities, whether it's a home office or a play area for the kids. The kitchen dining room is a focal point of the home, featuring modern amenities and a welcoming atmosphere for culinary adventures. A convenient utility room and a downstairs WC add practicality to daily living. To the first floor you will find four generously sized bedrooms, providing ample space for a growing family or accommodating guests. The four piece bathroom adds a touch of luxury. Outside, the property boasts a private garden, perfect for outdoor activities and al fresco dining. The driveway provides convenient parking, completing the package of this wonderful family home in Higher Bebington. Ideally situated in a popular residential area the property is within walking distance to local primary, secondary and grammar schools. There is an excellent selection of shops just a couple of minutes walk away. Motorway networks with links to Liverpool and Chester are less than a ten minute drive away. Council tax band C. Freehold.