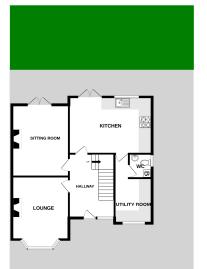

## Hallway

13'3" (4.04m) x 9'1" (2.77m)

#### Lounge

14'7" (4.45m) Into Bay x 11'10" (3.61m)

# **Sitting Room**

14'11" (4.55m) x 11'10" (3.61m)

# **Kitchen Dining Room**

11'10" (3.61m) x 18'2" (5.54m)

## **Utility Room**

14'4" (4.37m) x 7'10" (2.39m)

#### **Downstairs WC**

5'0" (1.52m) x 4'10" (1.47m)