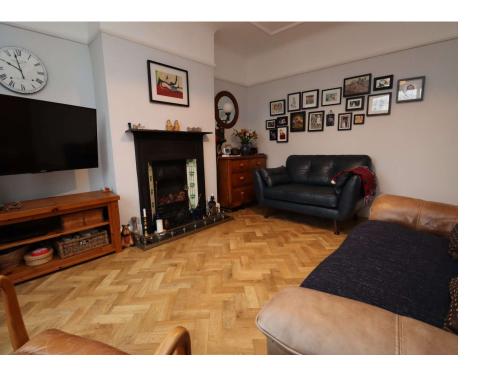

# Kings Road, Higher Bebington £435,000



















This charming semi-detached house offers generous and well planned family accommodation throughout. As you step through the front door, you are greeted by a spacious hallway that seamlessly connects the various living spaces. The lounge invites you to unwind and relax, offering a cozy atmosphere for family gatherings or quiet evenings. Adjacent to the lounge, a versatile sitting room provides additional space for various activities, whether it's a home office or a play area for the kids. The kitchen dining room is a focal point of the home, featuring modern amenities and a welcoming atmosphere for culinary adventures. A convenient utility room and a downstairs WC add practicality to daily living. To the first floor you will find four generously sized bedrooms, providing ample space for