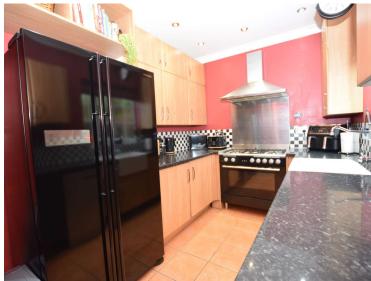

## £289,995

Welcome to this exquisite semi-detached house nestled in a highly coveted area, boasting charm and allure. As you enter through the front door, you are greeted by a welcoming hallway that sets the tone for the entire residence. The lounge, adorned with a captivating feature fireplace, invites you to unwind in a cosy and elegant atmosphere. The adjacent conservatory bathes the space in natural light, creating a seamless blend between indoor and outdoor living. Perfect for entertaining or enjoying peaceful moments, the conservatory offers a tranquil escape. The dining room, with its own distinct feature fireplace, provides a sophisticated setting for hosting gatherings or intimate dinners. The fitted kitchen is a chef's delight, equipped with modern amenities and designed for both functionality and style. A convenient downstairs WC, ensuring practicality for residents and guests alike Ascending the stairs, you'll discover three generously sized bedrooms, each offering a haven of comfort and tranquility. The four-piece bathroom enhances the sense of luxury, providing a spa-like retreat for relaxation. Outside, the property is complemented by a driveway, offering convenient parking, and a delightful rear garden. The garden is a haven of greenery and serenity, providing a perfect backdrop for outdoor activities or moments of quiet reflection. This charming semi-detached house seamlessly combines timeless elegance with modern amenities, creating a home that is as practical as it is enchanting. With its soughtafter location and thoughtfully designed features, this property invites you to experience a lifestyle of comfort and sophistication. Council tax band C. Freehold.

#### Hallway

14'8" (4.47m) x 5'4" (1.63m) Lounge 15'5" (4.7m) x 10'5" (3.18m) Conservatory 14'8" (4.47m) x 8'7" (2.62m) Dining Room 12'5" (3.78m) Into Bay x 9'11" (3.02m) Kitchen 13'2" (4.01m) x 7'11" (2.41m) Downstairs WC 7'11" (2.41m) x 2'11" (0.89m)