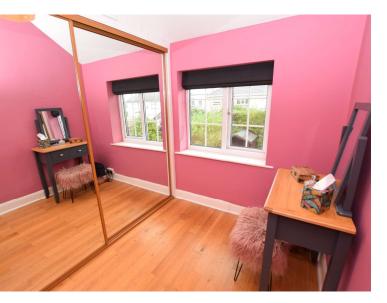

#### Bedroom One

15'5" (4.7m) x 10'5" (3.18m) Into Wardrobe Recess Bedroom Two 11'0" (3.35m) x 9'10" (3m) Bedroom Three 8'1" (2.46m) Into Wardrobe Recess x 7'11" (2.41m) Bathroom 7'5" (2.26m) x 5'1" (1.55m)