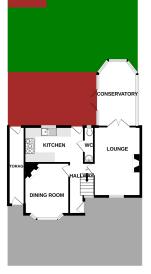

#### Hallway

14'8" (4.47m) x 5'4" (1.63m) Lounge 15'5" (4.7m) x 10'5" (3.18m) Conservatory 14'8" (4.47m) x 8'7" (2.62m) Dining Room 12'5" (3.78m) Into Bay x 9'11" (3.02m) Kitchen 13'2" (4.01m) x 7'11" (2.41m) Downstairs WC 7'11" (2.41m) x 2'11" (0.89m)

#### GROUND FLOOR 625 sq.ft. (58.0 sq.m.) approx

BEDROOM

1ST FLOOR 449 sq.ft. (41.7 sq.m.) approx.