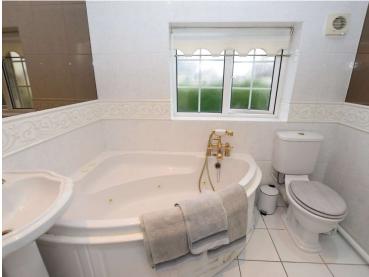

#### Bedroom One

15'5" (4.7m) x 10'5" (3.18m) Into Wardrobe Recess Bedroom Two 11'0" (3.35m) x 9'10" (3m) Bedroom Three 8'1" (2.46m) Into Wardrobe Recess x 7'11" (2.41m) Bathroom 7'5" (2.26m) x 5'1" (1.55m)