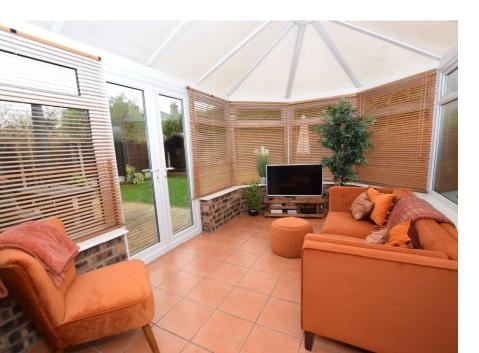

## £289,995

Welcome to this exquisite semi-detached house nestled in a highly coveted area, boasting charm and allure. As you enter through the front door, you are greeted by a welcoming hallway that sets the tone for the entire residence. The lounge, adorned with a captivating feature fireplace, invites you to unwind in a cosy and elegant atmosphere. The adjacent conservatory bathes the space in natural light, creating a seamless blend between indoor and outdoor living. Perfect for entertaining or enjoying peaceful moments, the conservatory offers a tranquil escape. The dining room, with its own distinct feature fireplace, provides a sophisticated setting for hosting gatherings or intimate dinners. The fitted kitchen is a chef's delight, equipped with modern amenities and designed for both functionality and style. A convenient downstairs WC, ensuring practicality for residents and guests alike Ascending the stairs, you'll discover three generously sized bedrooms, each offering a haven of comfort and tranquility. The four-piece bathroom enhances the sense of luxury, providing a spa-like retreat for relaxation. Outside, the property is complemented by a driveway, offering convenient parking, and a delightful rear garden. The garden is a haven of greenery and serenity, providing a perfect backdrop for outdoor activities or moments of quiet reflection. This charming semi-detached house seamlessly combines timeless elegance with modern amenities, creating a home that is as practical as it is enchanting. With its soughtafter location and thoughtfully designed features, this property invites you to experience a lifestyle of comfort and sophistication. Council tax band C. Freehold.

#### Hallway

14'8" (4.47m) x 5'4" (1.63m) Lounge 15'5" (4.7m) x 10'5" (3.18m) Conservatory 14'8" (4.47m) x 8'7" (2.62m) Dining Room 12'5" (3.78m) Into Bay x 9'11" (3.02m) Kitchen 13'2" (4.01m) x 7'11" (2.41m) Downstairs WC 7'11" (2.41m) x 2'11" (0.89m)