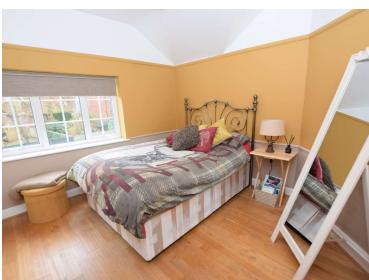

#### Bedroom One

15'5" (4.7m) x 10'5" (3.18m) Into Wardrobe Recess Bedroom Two 11'0" (3.35m) x 9'10" (3m) Bedroom Three 8'1" (2.46m) Into Wardrobe Recess x 7'11" (2.41m) Bathroom 7'5" (2.26m) x 5'1" (1.55m)