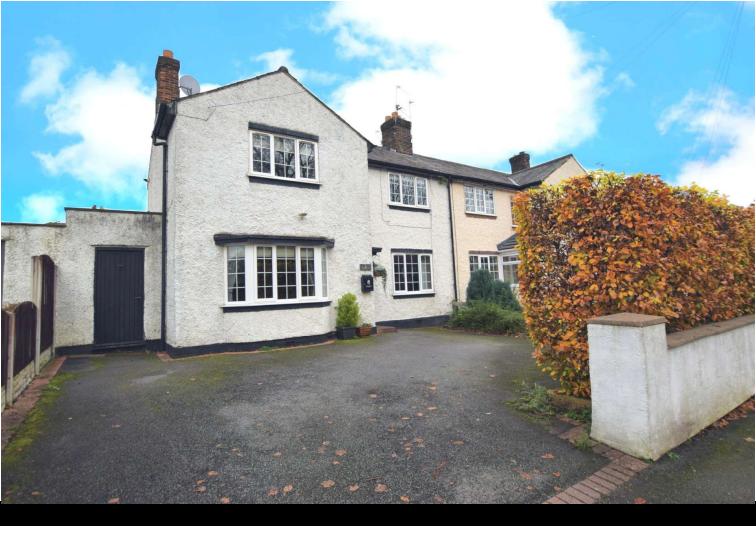

# Quarry Road East, Bebington

## £289,995

Welcome to this exquisite semi-detached house nestled in a highly coveted area, boasting charm and allure. As you enter through the front door, you are greeted by a welcoming hallway that sets the tone for the entire residence. The lounge, adorned with a captivating feature fireplace, invites you to unwind in a cosy and elegant atmosphere. The adjacent conservatory bathes the space in natural light, creating a seamless blend between indoor and outdoor living. Perfect for entertaining or enjoying peaceful moments, the conservatory offers a tranquil escape. The dining room, with its own distinct feature fireplace, provides a sophisticated setting for hosting gatherings or intimate dinners. The fitted kitchen is a chef's delight, equipped with modern amenities and designed for both functionality and style. A convenient downstairs WC, ensuring practicality for residents and guests alike Ascending the stairs, you'll discover three generously sized bedrooms, each offering a haven of comfort and tranquility. The four-piece bathroom enhances the sense of luxury, providing a spa-like retreat for relaxation. Outside, the property is complemented by a driveway, offering convenient parking, and a delightful rear garden. The garden is a haven of greenery and serenity, providing a perfect backdrop for outdoor activities or moments of quiet reflection. This charming semi-detached house seamlessly combines timeless elegance with modern amenities, creating a home that is as practical as it is enchanting. With its soughtafter location and thoughtfully designed features, this property invites you to experience a lifestyle of comfort and sophistication. Council tax band C. Freehold.