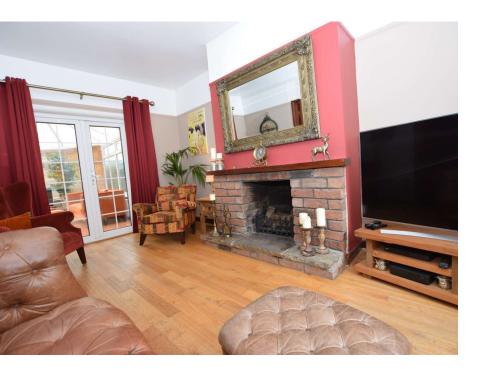

## £289,995

Welcome to this exquisite semi-detached house nestled in a highly coveted area, boasting charm and allure. As you enter through the front door, you are greeted by a welcoming hallway that sets the tone for the entire residence. The lounge, adorned with a captivating feature fireplace, invites you to unwind in a cosy and elegant atmosphere. The adjacent conservatory bathes the space in natural light, creating a seamless blend between indoor and outdoor living. Perfect for entertaining or enjoying peaceful moments, the conservatory offers a tranquil escape. The dining room, with its own distinct feature fireplace, provides a sophisticated setting for hosting gatherings or intimate dinners. The fitted kitchen is a chef's delight, equipped with modern amenities and designed for both functionality and style. A convenient downstairs WC, ensuring practicality for residents and guests alike Ascending the stairs, you'll discover three generously sized bedrooms, each offering a haven of comfort and tranquility. The four-piece bathroom enhances the sense of luxury, providing a spa-like retreat for relaxation. Outside, the property is complemented by a driveway, offering convenient parking, and a delightful rear garden. The garden is a haven of greenery and serenity, providing a perfect backdrop for outdoor activities or moments of quiet reflection. This charming semi-detached house seamlessly combines timeless elegance with modern amenities, creating a home that is as practical as it is enchanting. With its soughtafter location and thoughtfully designed features, this property invites you to experience a lifestyle of comfort and sophistication. Council tax band C. Freehold.

#### Hallway

14'8" (4.47m) x 5'4" (1.63m) Lounge 15'5" (4.7m) x 10'5" (3.18m) Conservatory 14'8" (4.47m) x 8'7" (2.62m) Dining Room 12'5" (3.78m) Into Bay x 9'11" (3.02m) Kitchen 13'2" (4.01m) x 7'11" (2.41m) Downstairs WC 7'11" (2.41m) x 2'11" (0.89m)