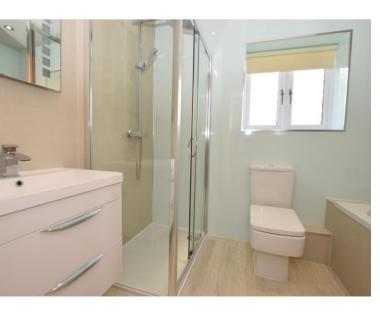

Bedroom Four
17'3" (5.26m) x 9'2" (2.79m)
Walk in Wardrobe
6'3" (1.91m) x 6'8" (2.03m)
Bedroom Five
18'5" (5.61m) x 10'0" (3.05m)
Dual Access Bathroom
8'8" (2.64m) x 6'3" (1.91m)
Dual Access Dressing Room
6'3" (1.91m) x 6'8" (2.03m)
Double Garage
17'9" (5.41m) x 18'4" (5.59m)