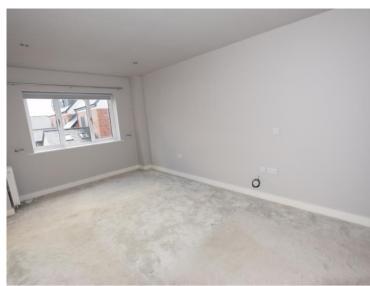

Hallway 8'4" (2.54m) x 11'5" (3.48m) Downstairs WC 6'8" (2.03m) x 3'3" (0.99m) Lounge Dining Room 27'3" (8.31m) x 12'4" (3.76m) Kitchen Family Room 29'5" (8.97m) x 9'7" (2.92m)

Bedroom Suite One
16'2" (4.93m) x 9'8" (2.95m)
Walk in Wardrobe
7'2" (2.18m) x 6'6" (1.98m)
En-Suite
7'10" (2.39m) x 6'4" (1.93m)
Bedroom Suite Two
11'6" (3.51m) x 14'7" (4.45m) Max
Walk in Wardrobe
6'2" (1.88m) x 7'1" (2.16m)
En-Suite 6'3" (1.91m) x 8'1" (2.46m)
Bedroom Three
17'11" (5.46m) x 18'2" (5.54m)