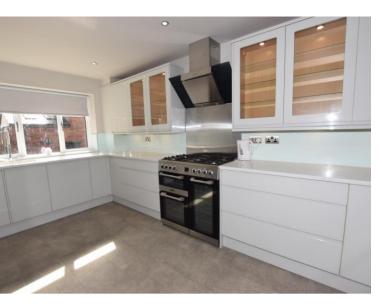

## Vyner Croft, Prenton £480,000

LESLEY HOOKS
ESTATE AGENTS

\* 360 VIRTUAL TOUR \* Featuring some pretty impressive and spacious accommodation, this stunning and modern residence is perfect for a growing family or someone who simply wants bags of space. The modern design of this home boasts contemporary fixtures and fittings including under floor heating, a glass and oak staircase. Bi fold doors and impressive, well appointed bathroom suites. The extensive accommodation is spread over three floors and to the ground floor, there is a handy wc, an open-plan living dining area and a fantastic kitchen family room offering bags of space for entertaining friends and family. To the first floor there are three really generous double bedrooms, the two master suites having four piece en-suite bathrooms and walk in wardrobes, the third bedroom is over the double garage and is flooded with natural light from the sky lights. To the second floor there are two further double bedrooms with a dual access four piece bathroom and a dressing room. The double garage provides plenty of parking and extra storage space and the driveway accommodates two cars. The rear garden has a substantial decked patio and garden, ideal for outdoor activities or simply soaking up the sun. This is an ideal home for anyone looking for a modern and comfortable lifestyle. Ideally situated, the property is nestled within a luxury new build development in the grounds of Bidston Hill Observatory. The property is within walking distance of all the shops and amenities of Claughton Village and there are numerous schools nearby. Interior inspection is the only way to truly appreciate just how much accommodation is on offer here. Council tax band F. Freehold.

Hallway 8'4" (2.54m) x 11'5" (3.48m) Downstairs WC 6'8" (2.03m) x 3'3" (0.99m) Lounge Dining Room 27'3" (8.31m) x 12'4" (3.76m) Kitchen Family Room 29'5" (8.97m) x 9'7" (2.92m)

Bedroom Suite One
16'2" (4.93m) x 9'8" (2.95m)
Walk in Wardrobe
7'2" (2.18m) x 6'6" (1.98m)
En-Suite
7'10" (2.39m) x 6'4" (1.93m)
Bedroom Suite Two
11'6" (3.51m) x 14'7" (4.45m) Max
Walk in Wardrobe
6'2" (1.88m) x 7'1" (2.16m)
En-Suite 6'3" (1.91m) x 8'1" (2.46m)
Bedroom Three
17'11" (5.46m) x 18'2" (5.54m)