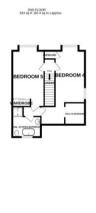

Bedroom Four
17'3" (5.26m) x 9'2" (2.79m)
Walk in Wardrobe
6'3" (1.91m) x 6'8" (2.03m)
Bedroom Five
18'5" (5.61m) x 10'0" (3.05m)
Dual Access Bathroom
8'8" (2.64m) x 6'3" (1.91m)
Dual Access Dressing Room
6'3" (1.91m) x 6'8" (2.03m)
Double Garage
17'9" (5.41m) x 18'4" (5.59m)