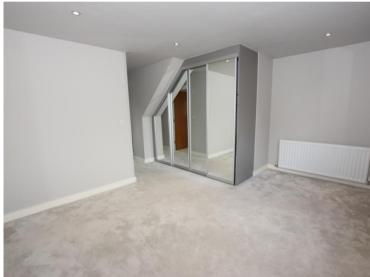

Bedroom Four
17'3" (5.26m) x 9'2" (2.79m)
Walk in Wardrobe
6'3" (1.91m) x 6'8" (2.03m)
Bedroom Five
18'5" (5.61m) x 10'0" (3.05m)
Dual Access Bathroom
8'8" (2.64m) x 6'3" (1.91m)
Dual Access Dressing Room
6'3" (1.91m) x 6'8" (2.03m)
Double Garage
17'9" (5.41m) x 18'4" (5.59m)