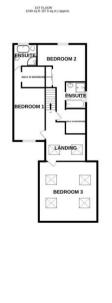

Hallway 8'4" (2.54m) x 11'5" (3.48m) Downstairs WC 6'8" (2.03m) x 3'3" (0.99m) Lounge Dining Room 27'3" (8.31m) x 12'4" (3.76m) Kitchen Family Room 29'5" (8.97m) x 9'7" (2.92m)

Bedroom Suite One
16'2" (4.93m) x 9'8" (2.95m)
Walk in Wardrobe
7'2" (2.18m) x 6'6" (1.98m)
En-Suite
7'10" (2.39m) x 6'4" (1.93m)
Bedroom Suite Two
11'6" (3.51m) x 14'7" (4.45m) Max
Walk in Wardrobe
6'2" (1.88m) x 7'1" (2.16m)
En-Suite 6'3" (1.91m) x 8'1" (2.46m)
Bedroom Three
17'11" (5.46m) x 18'2" (5.54m)

Bedroom Four
17'3" (5.26m) x 9'2" (2.79m)
Walk in Wardrobe
6'3" (1.91m) x 6'8" (2.03m)
Bedroom Five
18'5" (5.61m) x 10'0" (3.05m)
Dual Access Bathroom
8'8" (2.64m) x 6'3" (1.91m)
Dual Access Dressing Room
6'3" (1.91m) x 6'8" (2.03m)
Double Garage
17'9" (5.41m) x 18'4" (5.59m)

GROUND FLOOR 1049 so ft. (97.5 so m.) approx