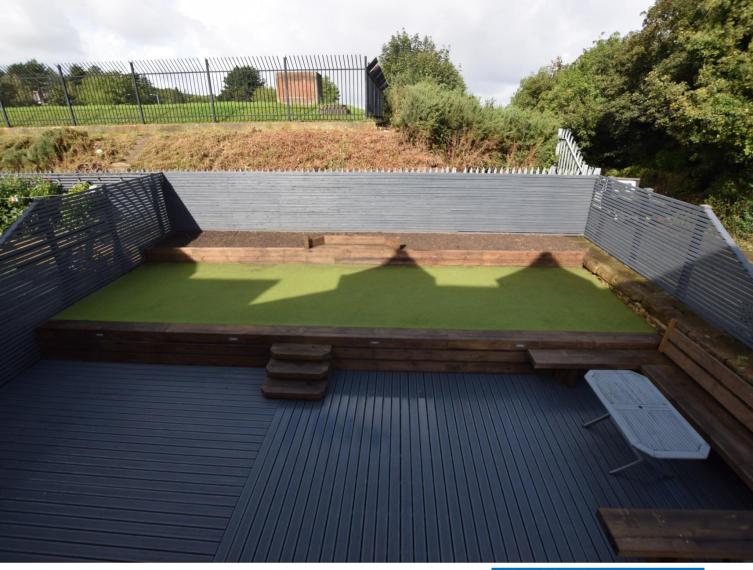

## Vyner Croft, Prenton £480,000

LESLEY HOOKS
ESTATE AGENTS

\* 360 VIRTUAL TOUR \* Featuring some pretty impressive and spacious accommodation, this stunning and modern residence is perfect for a growing family or someone who simply wants bags of space. The modern design of this home boasts contemporary fixtures and fittings including under floor heating, a glass and oak staircase. Bi fold doors and impressive, well appointed bathroom suites. The extensive accommodation is spread over three floors and to the ground floor, there is a handy wc, an open-plan living dining area and a fantastic kitchen family room offering bags of space for entertaining friends and family. To the first floor there are three really generous double bedrooms, the two master suites having four piece en-suite bathrooms and walk in wardrobes, the third bedroom is over the double garage and is flooded with natural light from the sky lights. To the second floor there are two further double bedrooms with a dual access four piece bathroom and a dressing room. The double garage provides plenty of parking and extra storage space and the driveway accommodates two cars. The rear garden has a substantial decked patio and garden, ideal for outdoor activities or simply soaking up the sun. This is an ideal home for anyone looking for a modern and comfortable lifestyle. Ideally situated, the property is nestled within a luxury new build development in the grounds of Bidston Hill Observatory. The property is within walking distance of all the shops and amenities of Claughton Village and there are numerous schools nearby. Interior inspection is the only way to truly appreciate just how much accommodation is on offer here. Council tax band F. Freehold.