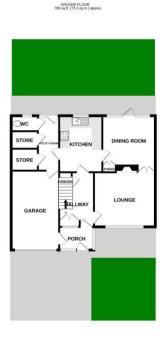

## Needwood Drive, Bebington £230,000

LESLEY HOOKS
ESTATE AGENTS

This charming semi-detached house is situated in a highly sought-after location and benefits from a new roof. The property presents an excellent opportunity for those looking to renovate and create their dream home. Boasting a porch that welcomes you upon arrival, this residence offers a spacious and welldefined layout that includes a hallway, lounge, dining room, kitchen, utility room, and a convenient WC on the ground floor. The lounge, whilst in need of renovation, serves as a comfortable and inviting space where family and friends can gather. Its size and layout provide ample flexibility for various furniture arrangements, making it ideal for relaxation and entertainment. The adjacent dining room, again in need of renovation, offers an excellent space for formal meals or casual gatherings, complementing the overall functionality of the house. The kitchen, though in need of renovation, offers a fantastic canvas for creating a modern and functional culinary space. With careful planning and design, this area can be transformed into a chef's haven, allowing for effortless meal preparation and culinary adventures. For added convenience, a utility room is available, providing a dedicated space for laundry and additional storage needs. The presence of a WC on the ground floor is an invaluable feature, enhancing practicality and ease of living. On the first floor, you will discover three good-sized bedrooms that offer potential for customization to suit your preferences. These rooms provide ample space for comfortable sleeping quarters, home offices, or hobby rooms, accommodating the diverse needs of residents. The bathroom, although requiring renovation precents an