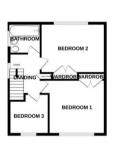

## Needwood Drive, Bebington £230,000

LESLEY HOOKS
ESTATE AGENTS

This charming semi-detached house is situated in a highly sought-after location and benefits from a new roof. The property presents an excellent opportunity for those looking to renovate and create their dream home. Boasting a porch that welcomes you upon arrival, this residence offers a spacious and welldefined layout that includes a hallway, lounge, dining room, kitchen, utility room, and a convenient WC on the ground floor. The lounge, whilst in need of renovation, serves as a comfortable and inviting space where family and friends can gather. Its size and layout provide ample flexibility for various furniture arrangements, making it ideal for relaxation and entertainment. The adjacent dining room, again in need of renovation, offers an excellent space for formal meals or casual gatherings, complementing the overall functionality of the house. The kitchen, though in need of renovation, offers a fantastic canvas for creating a modern and functional culinary space. With careful planning and design, this area can be transformed into a chef's haven, allowing for effortless meal preparation and culinary adventures. For added convenience, a utility room is available, providing a dedicated space for laundry and additional storage needs. The presence of a WC on the ground floor is an invaluable feature, enhancing practicality and ease of living. On the first floor, you will discover three good-sized bedrooms that offer potential for customization to suit your preferences. These rooms provide ample space for comfortable sleeping quarters, home offices, or hobby rooms, accommodating the diverse needs of residents. The bathroom, although requiring renovation precents an

1ST FLOOR 473 sq.ft. (43.9 sq.m.) approx.