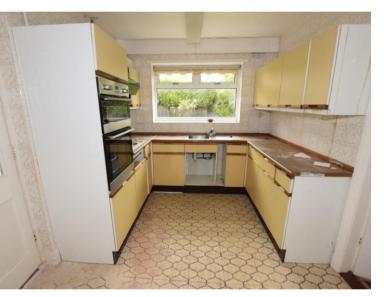

## Needwood Drive, Bebington £230,000

LESLEY HOOKS
ESTATE AGENTS

This charming semi-detached house is situated in a highly sought-after location and benefits from a new roof. The property presents an excellent opportunity for those looking to renovate and create their dream home. Boasting a porch that welcomes you upon arrival, this residence offers a spacious and welldefined layout that includes a hallway, lounge, dining room, kitchen, utility room, and a convenient WC on the ground floor. The lounge, whilst in need of renovation, serves as a comfortable and inviting space where family and friends can gather. Its size and layout provide ample flexibility for various furniture arrangements, making it ideal for relaxation and entertainment. The adjacent dining room, again in need of renovation, offers an excellent space for formal meals or casual gatherings, complementing the overall functionality of the house. The kitchen, though in need of renovation, offers a fantastic canvas for creating a modern and functional culinary space. With careful planning and design, this area can be transformed into a chef's haven, allowing for effortless meal preparation and culinary adventures. For added convenience, a utility room is available, providing a dedicated space for laundry and additional storage needs. The presence of a WC on the ground floor is an invaluable feature, enhancing practicality and ease of living. On the first floor, you will discover three good-sized bedrooms that offer potential for customization to suit your preferences. These rooms provide ample space for comfortable sleeping quarters, home offices, or hobby rooms, accommodating the diverse needs of residents. The bathroom, although requiring renovation precents an