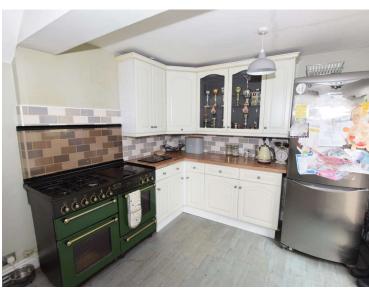

Porch

5'3" (1.6m) x 3'2" (0.97m)

Hallway

13'5" (4.09m) x 5'8" (1.73m)

**Lounge Dining Room** 

23'1" (7.04m) x 11'11" (3.63m) Max

Kitchen

15'3" (4.65m) x 10'0" (3.05m)