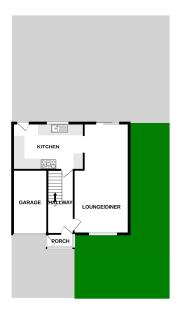

Porch

5'3" (1.6m) x 3'2" (0.97m)

Hallway

13'5" (4.09m) x 5'8" (1.73m)

**Lounge Dining Room** 

23'1" (7.04m) x 11'11" (3.63m) Max

Kitchen

15'3" (4.65m) x 10'0" (3.05m)

## 0151 644 6000

**England & Wales** 

lesley@lesleyhooks.co.uk 6 Church Road, Bebington, Wirral, Merseyside, CH63 7PH

TOTAL FLOOR AREA: 1025 sq.ft. (95.2 sq.m.) approx.
What every attract to been made to ensure the accusacy of the floorpian contained here, measurement
of also provided, contained any environment and to resource and on the resolution of the resolu