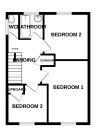

**Bedroom One** 

13'6" (4.11m) x 9'11" (3.02m)

**Bedroom Two** 

10'2" (3.1m) x 10'0" (3.05m)

**Bedroom Three** 

8'9" (2.67m) x 7'9" (2.36m)

Bathroom

5'6" (1.68m) x 4'8" (1.42m)

## 0151 644 6000

**England & Wales** 

lesley@lesleyhooks.co.uk 6 Church Road, Bebington, Wirral, Merseyside, CH63 7PH

TOTAL FLOOR AREA: 1025 sq.ft. (95.2 sq.m.) approx.
What every attract to been made to ensure the accusacy of the floorpian contained here, measurement
of also provided, contained any environment and to resource and on the resolution of the resolu