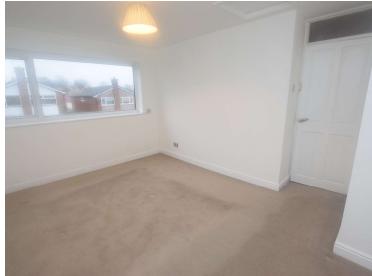

**Bedroom One** 

13'6" (4.11m) x 9'11" (3.02m)

**Bedroom Two** 

10'2" (3.1m) x 10'0" (3.05m)

**Bedroom Three** 

8'9" (2.67m) x 7'9" (2.36m)

Bathroom

5'6" (1.68m) x 4'8" (1.42m)