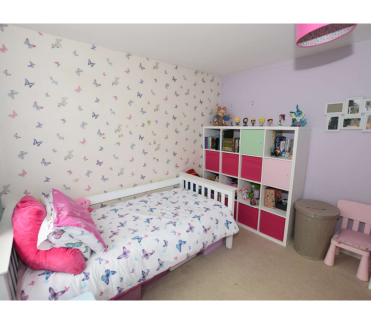

**Bedroom One** 

13'6" (4.11m) x 9'11" (3.02m)

**Bedroom Two** 

10'2" (3.1m) x 10'0" (3.05m)

**Bedroom Three** 

8'9" (2.67m) x 7'9" (2.36m)

Bathroom

5'6" (1.68m) x 4'8" (1.42m)