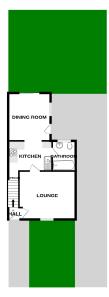

Hall
2'11" (0.89m) x 3'5" (1.04m)
Lounge
12'1" (3.68m) x 14'1" (4.29m)
Kitchen
10'11" (3.33m) x 7'6" (2.29m)
Dining Room
11'10" (3.61m) x 10'6" (3.2m)

**Bathroom** 7'6" (2.29m) x 5'10" (1.78m)

7 0 (2.2711) X 3 10 (1.7011)