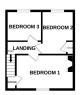

Bedroom One 14'3" (4.34m) x 8'10" (2.69m) Bedroom Two 10'10" (3.3m) x 8'0" (2.44m) Bedroom Three 8'11" (2.72m) x 7'11" (2.41m)

GROUND FLOOR 451 sq.ft. (41.9 sq.m.) approx

ID FLOOR 15T FLOO L9 sq.m.) approx. 200 sq.k. (29.7 t