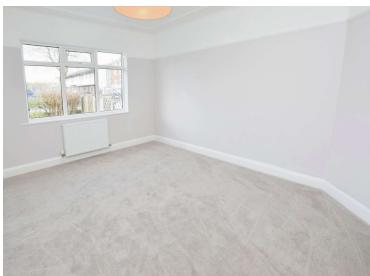

## Hallway

12'0" (3.66m) x 3'9" (1.14m) **Sitting Room** 14'6" (4.42m) Into Bay x 12'1" (3.68m **Lounge Dining Room** 15'10" (4.83m) x 11'1" (3.38m) **Kitchen** 10'8" (3.25m) x 6'9" (2.06m)