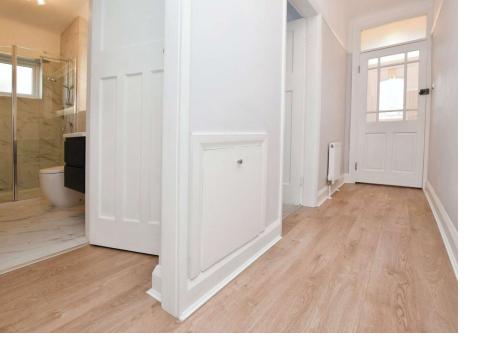

## Hallway

12'0" (3.66m) x 3'9" (1.14m) **Sitting Room** 14'6" (4.42m) Into Bay x 12'1" (3.68m **Lounge Dining Room** 15'10" (4.83m) x 11'1" (3.38m) **Kitchen** 10'8" (3.25m) x 6'9" (2.06m)