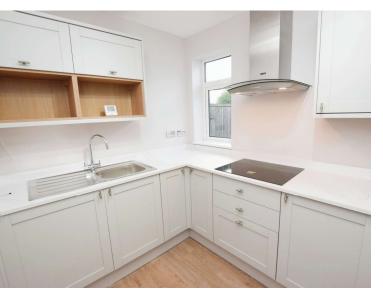

## £285,000

Welcome to your dream bungalow! Nestled in a popular residential area, this beautiful semi-detached bungalow is a true gem that combines modern living with classic charm. Fully refurbished to perfection, this residence boasts a welcoming porch that leads you into a bright and airy hallway, setting the tone for the delightful spaces that await you. The sitting room invites you to relax and unwind, while the lounge dining room is perfect for entertaining friends and family. The smart fitted kitchen is a chef's delight, equipped with all the amenities you need to create culinary masterpieces plus a range of brand new, integrated appliances including a fridge freezer, washer/dryer and combi/ microwave. Two generously sized double bedrooms offer a peaceful retreat, and the stylish shower room adds a touch of luxury to your daily routine. Outside, the property shines with a front driveway providing convenient off-road parking for two cars. The rear of the home reveals a delightful garden, perfect for enjoying sunny days and al fresco dining. A charming garden room adds an extra touch of elegance to the outdoor space. This bungalow is not just visually appealing but also practical, featuring uPVC double glazing, combi fired gas central heating, as well as new soffits and gutters. The thoughtful refurbishments mean that you can simply move in and start enjoying your new home without any hassle. The cherry on top? This property comes with no onward chain, making your journey to becoming the proud owner of this stunning semi-detached bungalow even smoother. Don't miss the opportunity to call this place your own - all that's left for you to do is decide where to put your furniture and start creating lasting memories in your new home! Council tax band C. Freehold.

## Hallway

12'0" (3.66m) x 3'9" (1.14m) **Sitting Room** 14'6" (4.42m) Into Bay x 12'1" (3.68m **Lounge Dining Room** 15'10" (4.83m) x 11'1" (3.38m) **Kitchen** 10'8" (3.25m) x 6'9" (2.06m)