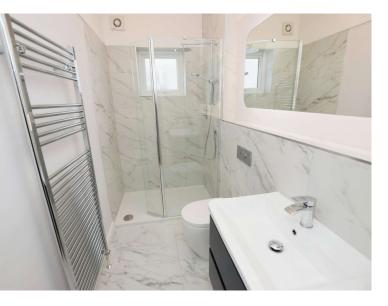

## Bedroom One

14'4" (4.37m) x 11'0" (3.35m) Bedroom Two 13'3" (4.04m) x 11'2" (3.4m) Bathroom 8'7" (2.62m) x 4'8" (1.42m)

GROUND FLOOR 891 sq.ft. (82.7 sq.m.) approx.

**Contact Us:** 

**0151 644 6000** lesley@lesleyhooks.co.uk 6 Church Road, Bebington, Wirral, Merseyside, CH63 7PH