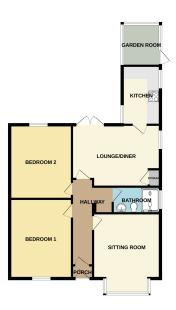

## Hallway

12'0" (3.66m) x 3'9" (1.14m) **Sitting Room** 14'6" (4.42m) Into Bay x 12'1" (3.68m **Lounge Dining Room** 15'10" (4.83m) x 11'1" (3.38m) **Kitchen** 10'8" (3.25m) x 6'9" (2.06m)

## Bedroom One

14'4" (4.37m) x 11'0" (3.35m) Bedroom Two 13'3" (4.04m) x 11'2" (3.4m) Bathroom 8'7" (2.62m) x 4'8" (1.42m)

GROUND FLOOR 891 sq.ft. (82.7 sq.m.) approx.

**Contact Us:** 

**0151 644 6000** lesley@lesleyhooks.co.uk 6 Church Road, Bebington, Wirral, Merseyside, CH63 7PH