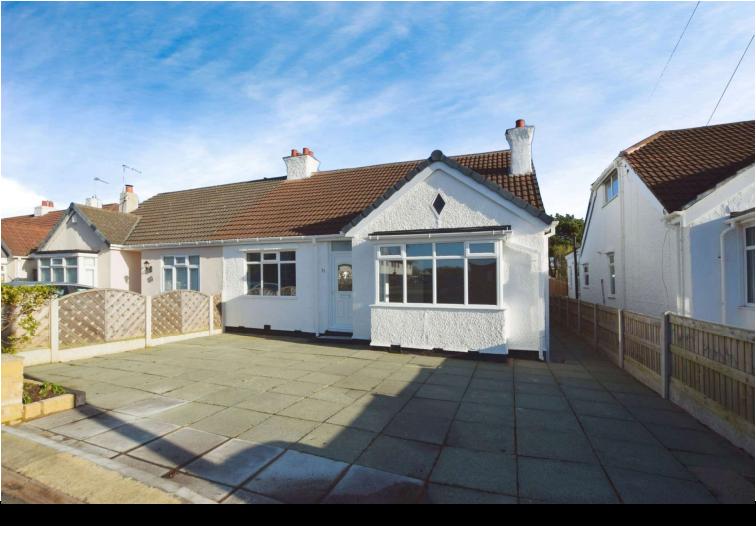

## Cross Lane, Bebington

## £285,000

Welcome to your dream bungalow! Nestled in a popular residential area, this beautiful semi-detached bungalow is a true gem that combines modern living with classic charm. Fully refurbished to perfection, this residence boasts a welcoming porch that leads you into a bright and airy hallway, setting the tone for the delightful spaces that await you. The sitting room invites you to relax and unwind, while the lounge dining room is perfect for entertaining friends and family. The smart fitted kitchen is a chef's delight, equipped with all the amenities you need to create culinary masterpieces plus a range of brand new, integrated appliances including a fridge freezer, washer/dryer and combi/ microwave. Two generously sized double bedrooms offer a peaceful retreat, and the stylish shower room adds a touch of luxury to your daily routine. Outside, the property shines with a front driveway providing convenient off-road parking for two cars. The rear of the home reveals a delightful garden, perfect for enjoying sunny days and al fresco dining. A charming garden room adds an extra touch of elegance to the outdoor space. This bungalow is not just visually appealing but also practical, featuring uPVC double glazing, combi fired gas central heating, as well as new soffits and gutters. The thoughtful refurbishments mean that you can simply move in and start enjoying your new home without any hassle. The cherry on top? This property comes with no onward chain, making your journey to becoming the proud owner of this stunning semi-detached bungalow even smoother. Don't miss the opportunity to call this place your own - all that's left for you to do is decide where to put your furniture and start creating lasting memories in your new home! Council tax band C. Freehold.