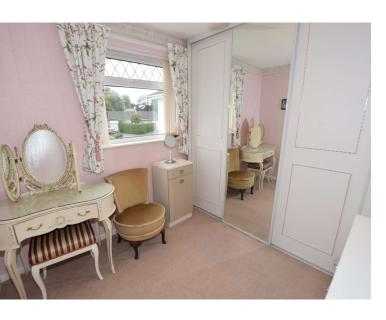

## **Bedroom Two**

9'4" (2.84m) x 9'8" (2.95m)

Bedroom Three 9'2" (2.79m) Into Wardrobe

Recess x 7'9" (2.36m)