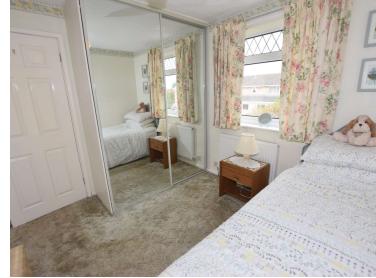

## **Bedroom Two**

9'4" (2.84m) x 9'8" (2.95m)

Bedroom Three 9'2" (2.79m) Into Wardrobe

Recess x 7'9" (2.36m)