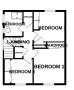

## **Bedroom One**

10'11" (3.33m) x 9'8" (2.95m)

## **Bedroom Two**

9'4" (2.84m) x 9'8" (2.95m)

Bedroom Three 9'2" (2.79m) Into Wardrobe

Recess x 7'9" (2.36m)