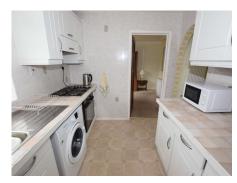

## Kitchen

8'10" (2.69m) x 7'9" (2.36m)

## Utility

5'4" (1.63m) x 3'3" (0.99m)