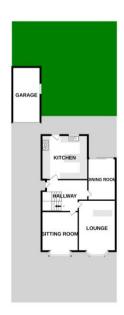

#### Hallway

11'9" (3.58m) x 8'10" (2.69m)

## Lounge

17'4" (5.28m) Into Bay x 11'10" (3.61m)

## **Sitting Room**

13'10" (4.22m) Into Bay x 11'6" (3.51m)

#### **Dining Room**

12'6" (3.81m) x 8'9" (2.67m)

### Kitchen Breakfast Room

14'3" (4.34m) x 14'0" (4.27m)

#### Garage

17'5" (5.31m) x 8'7" (2.62m)

GROUND FLOOR 954 sq.ft. (88.6 sq.m.) approx.

1ST FLOOR 694 sq.h. (64.5 sq.