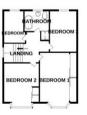

## Bedroom One

17'4" (5.28m) Into Bay x 11'10" (3.61m) Into Wardrobe Recess

## Bedroom Two

13'10" (4.22m) Into Bay x 11'6" (3.51m)

## Bedroom Three

12'6" (3.81m) x 8'9" (2.67m)

# Bedroom Four

10'4" (3.15m) x 7'3" (2.21m) Max

Bathroom 7'4" (2.24m) x 6'7" (2.01m)