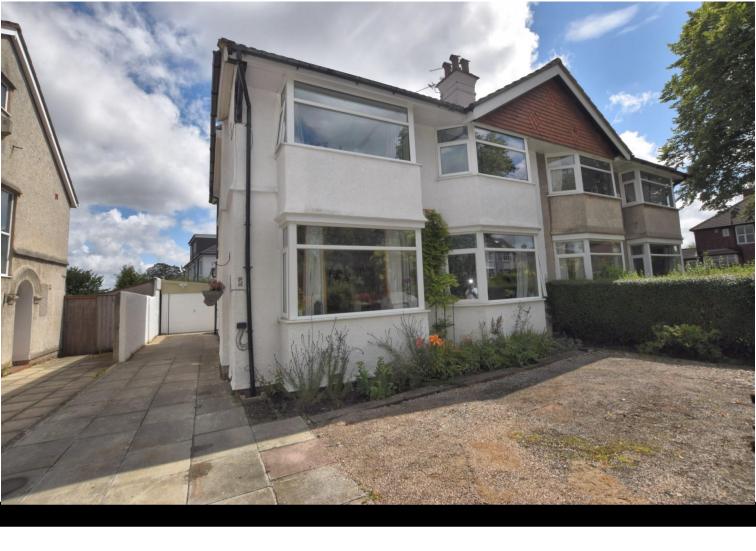

# Kings Road, Higher Bebington £350,000

\*360 VIRTUAL TOUR\* This spacious semi-detached house has been fully modernised to offer comfortable and stylish living, with a well-designed layout and contemporary features throughout. As you enter the house through the front door, you step into a spacious and welcoming hallway, providing easy access to the different areas of the house. To the right of the hallway. you'll find a cozy lounge area, perfect for relaxing or entertaining guests. The lounge is thoughtfully furnished with comfortable seating and tasteful decor, creating a warm and inviting atmosphere. Adjacent to the lounge, there is a separate sitting room, offering an additional space for relaxation or recreation. This room can serve as a home office, a study area, or a playroom for children, depending on your needs. Moving further along the hallway, you enter the dining room, which is an elegant space designed for formal meals and gatherings. The room is furnished with a large dining table and chairs, providing ample seating for family and friends. The kitchen breakfast room is a modern and well-equipped culinary space. The kitchen boasts sleek countertops and plenty of storage options. There is also a breakfast bar where you can enjoy casual meals or a quick cup of coffee in the morning. Upstairs, the house features four good-sized bedrooms, offering ample space for family members or guests. Each bedroom is designed with comfort in mind and can be personalized according to individual preferences. The bedrooms are flooded with natural light and provide ample storage solutions for clothing and personal belongings. The four-piece bathroom is stylishly designed and features modern fixtures and fittings. It includes a bathtub, a separate shower, a washbasin, and a toilet, ensuring convenience and luxury for all occupants. Outside the house, there is a driveway providing parking space for vehicles, leading to the garage, ensuring convenience for homeowners and visitors alike. The well-maintained garden offers a serene and private outdoor space, perfect for relaxation or outdoor activities. It may feature manicured lawns, beautiful landscaping, and possibly a patio or deck area for outdoor dining and entertaining. Overall, this fully modernised house provides a harmonious blend of functionality, comfort, and contemporary design. With its well-appointed rooms, stylish amenities, and inviting outdoor space, it offers a delightful living experience for its occupants. Council tax band D. Freehold.