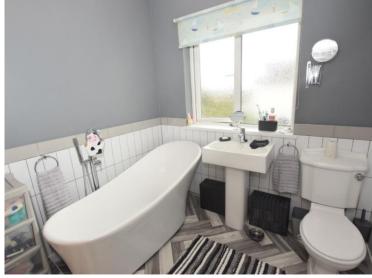

# Bedroom Four

10'4" (3.15m) x 7'3" (2.21m) Max

Bathroom 7'4" (2.24m) x 6'7" (2.01m)