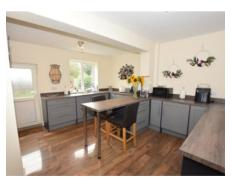

# Kings Road, Higher Bebington £350,000



















\*360 VIRTUAL TOUR\* This spacious semi-detached house has been fully modernised to offer comfortable and stylish living, with a well-designed layout and contemporary features throughout. As you enter the house through the front door, you step into a spacious and welcoming hallway, providing easy access to the different areas of the house. To the right of the hallway. you'll find a cozy lounge area, perfect for relaxing or entertaining guests. The lounge is thoughtfully furnished with comfortable seating and tasteful decor, creating a warm and inviting atmosphere. Adjacent to the lounge, there is a separate sitting room, offering an additional space for relaxation or recreation. This room can serve as a home office, a study area, or a playroom for children, depending on you