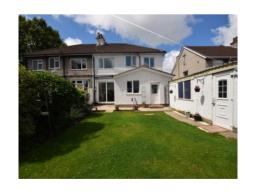

# Kings Road, Higher Bebington £350,000

\*360 VIRTUAL TOUR\* This spacious semi-detached house has been fully modernised to offer comfortable and stylish living, with a well-designed layout and contemporary features throughout. As you enter the house through the front door, you step into a spacious and welcoming hallway, providing easy access to the different areas of the house. To the right of the hallway. you'll find a cozy lounge area, perfect for relaxing or entertaining guests. The lounge is thoughtfully furnished with comfortable seating and tasteful decor, creating a warm and inviting atmosphere. Adjacent to the lounge, there is a separate sitting room, offering an additional space for relaxation or recreation. This room can serve as a home office, a study area, or a playroom for children, depending on your needs. Moving further along the hallway, you enter the dining room, which is an elegant space designed for formal meals and gatherings. The room is furnished with a large dining table and chairs, providing ample seating for family and friends. The kitchen breakfast room is a modern and well-equipped culinary space. The kitchen boasts sleek countertops and plenty of storage options. There is also a breakfast bar where you can enjoy casual meals or a quick cup of coffee in the morning. Upstairs, the house features four good-sized bedrooms, offering ample space for family members or guests. Each bedroom is designed with comfort in mind and can be personalized according to individual preferences. The bedrooms are flooded with natural light and provide ample storage solutions for clothing and personal belongings. The four-piece bathroom is stylishly designed and features modern fixtures and fittings. It includes a bathtub, a separate shower, a washbasin, and a toilet, ensuring convenience and luxury for all occupants. Outside the house, there is a driveway providing parking space for vehicles, leading to the garage, ensuring convenience for homeowners and visitors alike. The well-maintained garden offers a serene and private outdoor space, perfect for relaxation or outdoor activities. It may feature manicured lawns, beautiful landscaping, and possibly a patio or deck area for outdoor dining and entertaining. Overall, this fully modernised house provides a harmonious blend of functionality, comfort, and contemporary design. With its well-appointed rooms, stylish amenities, and inviting outdoor space, it offers a delightful living experience for its occupants. Council tax band D. Freehold.