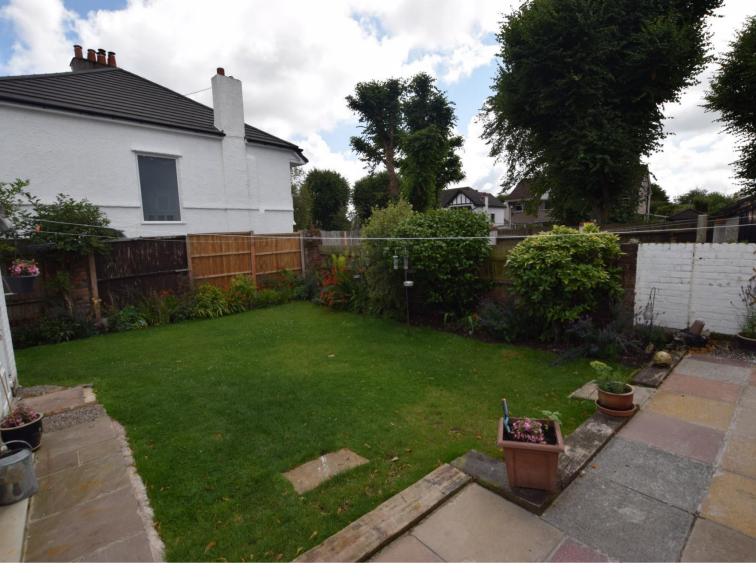

# Kings Road, Higher Bebington £350,000

\*360 VIRTUAL TOUR\* This spacious semi-detached house has been fully modernised to offer comfortable and stylish living, with a well-designed layout and contemporary features throughout. As you enter the house through the front door, you step into a spacious and welcoming hallway, providing easy access to the different areas of the house. To the right of the hallway. you'll find a cozy lounge area, perfect for relaxing or entertaining guests. The lounge is thoughtfully furnished with comfortable seating and tasteful decor, creating a warm and inviting atmosphere. Adjacent to the lounge, there is a separate sitting room, offering an additional space for relaxation or recreation. This room can serve as a home office, a study area, or a playroom for children, depending on your needs. Moving further along the hallway, you enter the dining room, which is an elegant space designed for formal meals and gatherings. The room is furnished with a large dining table and chairs, providing ample seating for family and friends. The kitchen breakfast room is a modern and well-equipped culinary space. The kitchen boasts sleek countertops and plenty of storage options. There is also a breakfast bar where you can enjoy casual meals or a quick cup of coffee in the morning. Upstairs, the house features four good-sized bedrooms, offering ample space for family members or guests. Each bedroom is designed with comfort in mind and can be personalized according to individual preferences. The bedrooms are flooded with natural light and provide ample storage solutions for clothing and personal belongings. The four-piece bathroom is stylishly designed and features modern fixtures and fittings. It includes a bathtub, a separate shower, a washbasin, and a toilet, ensuring convenience and luxury for all occupants. Outside the house, there is a driveway providing parking space for vehicles, leading to the garage, ensuring convenience for homeowners and visitors alike. The well-maintained garden offers a serene and private outdoor space, perfect for relaxation or outdoor activities. It may feature manicured lawns, beautiful landscaping, and possibly a patio or deck area for outdoor dining and entertaining. Overall, this fully modernised house provides a harmonious blend of functionality, comfort, and contemporary design. With its well-appointed rooms, stylish amenities, and inviting outdoor space, it offers a delightful living experience for its occupants. Council tax band D. Freehold.