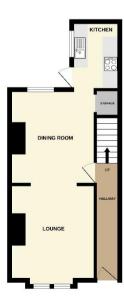

## £165,000

Welcome to this delightful terrace house, perfect for first-time buyers, downsizers, or investors. Step inside to a welcoming hallway that leads into the open-plan dining room through lounge offering a spacious and versatile living area, ideal for relaxing or entertaining guests. The compact yet functional kitchen is ready for your personal touch.

Hallway

15'3" (4.65m) x 3'0" (0.91m) **Lounge** 12'8" (3.86m) Into Bay x 10'7" (3.23m) **Dining Room** 11'9" (3.58m) x 10'8" (3.25m) **Kitchen** 8'5" (2.57m) x 5'9" (1.75m)

**Bedroom One** 

12'1" (3.68m) x 14'1" (4.29m) Bedroom Two 11'10" (3.61m) x 8'9" (2.67m) Bathroom 8'4" (2.54m) x 5'9" (1.75m)

GROUND FLOOR