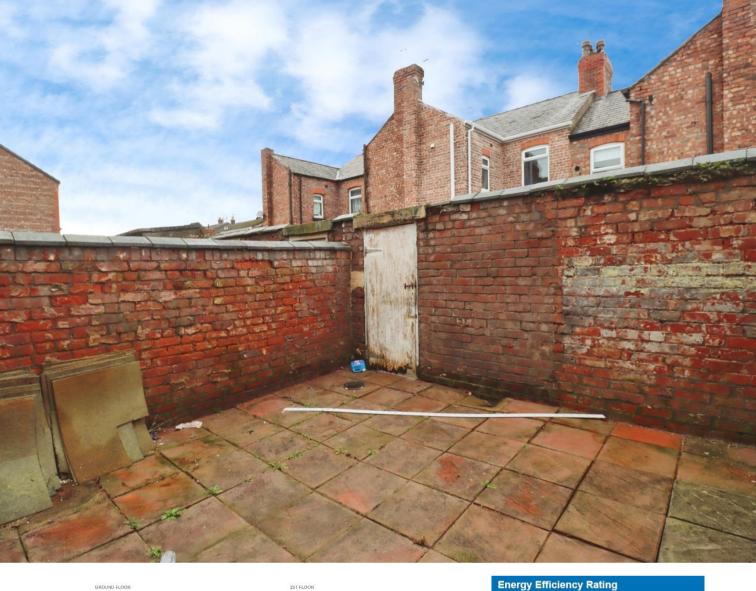

To the first floor you will find two well proportioned bedrooms along with a modern three piece bathroom. To the rear there is a private courtyard, a lovely low maintenance outdoor space to enjoy. Ideally situated in a popular residential area, the property is within walking distance of local shops, schools and amenities. Rail and bus routes are a five minute walk away. Motorway networks with links to Liverpool and Chester are a five minute drive away. This property is offered with no onward chain, making for a smooth and hassle-free move. Freehold. Council tax band A. Ultra fast broadband.