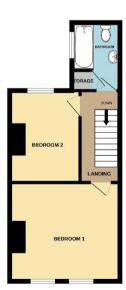

To the first floor you will find two well proportioned bedrooms along with a modern three piece bathroom. To the rear there is a private courtyard, a lovely low maintenance outdoor space to enjoy. Ideally situated in a popular residential area, the property is within walking distance of local shops, schools and amenities. Rail and bus routes are a five minute walk away. Motorway networks with links to Liverpool and Chester are a five minute drive away. This property is offered with no onward chain, making for a smooth and hassle-free move. Freehold. Council tax band A. Ultra fast broadband.

Hallway

15'3" (4.65m) x 3'0" (0.91m) **Lounge** 12'8" (3.86m) Into Bay x 10'7" (3.23m) **Dining Room** 11'9" (3.58m) x 10'8" (3.25m) **Kitchen** 8'5" (2.57m) x 5'9" (1.75m)

**Bedroom One** 

12'1" (3.68m) x 14'1" (4.29m) Bedroom Two 11'10" (3.61m) x 8'9" (2.67m) Bathroom 8'4" (2.54m) x 5'9" (1.75m)