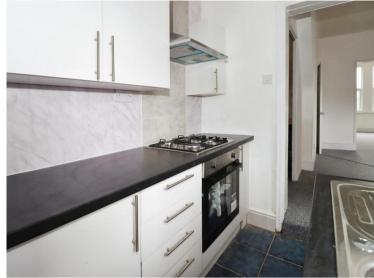

## £165,000

Welcome to this delightful terrace house, perfect for first-time buyers, downsizers, or investors. Step inside to a welcoming hallway that leads into the open-plan dining room through lounge offering a spacious and versatile living area, ideal for relaxing or entertaining guests. The compact yet functional kitchen is ready for your personal touch.

Hallway

15'3" (4.65m) x 3'0" (0.91m) **Lounge** 12'8" (3.86m) Into Bay x 10'7" (3.23m) **Dining Room** 11'9" (3.58m) x 10'8" (3.25m) **Kitchen** 8'5" (2.57m) x 5'9" (1.75m)

**Bedroom One** 

12'1" (3.68m) x 14'1" (4.29m) Bedroom Two 11'10" (3.61m) x 8'9" (2.67m) Bathroom 8'4" (2.54m) x 5'9" (1.75m)