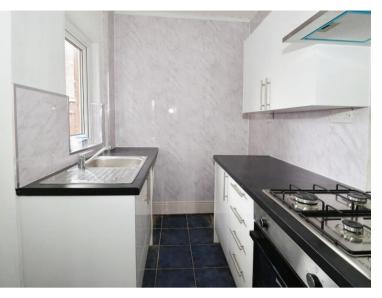

## £165,000

Welcome to this delightful terrace house, perfect for first-time buyers, downsizers, or investors. Step inside to a welcoming hallway that leads into the open-plan dining room through lounge offering a spacious and versatile living area, ideal for relaxing or entertaining guests. The compact yet functional kitchen is ready for your personal touch.

Hallway

15'3" (4.65m) x 3'0" (0.91m) **Lounge** 12'8" (3.86m) Into Bay x 10'7" (3.23m) **Dining Room** 11'9" (3.58m) x 10'8" (3.25m) **Kitchen** 8'5" (2.57m) x 5'9" (1.75m)

**Bedroom One** 

12'1" (3.68m) x 14'1" (4.29m) Bedroom Two 11'10" (3.61m) x 8'9" (2.67m) Bathroom 8'4" (2.54m) x 5'9" (1.75m)