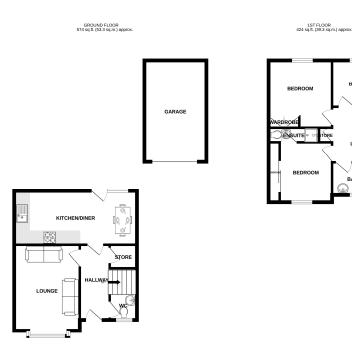

Entrance hallway

13'9" (4.19m) x 8'4" (2.54m)

Lounge 15'10" (4.83m) x 10'3" (3.12m)

19'5" (5.92m) x 9'6" (2.9m)

Downstairs WC 5'8" (1.73m) x 3'8" (1.12m)

Bedroom One 11'10" (3.61m) x 10'5" (3.18m)

En-Suite

10'0" (3.05m) x 2'10" (0.86m)

**Bedroom Two** 10'5" (3.18m) x 10'5" (3.18m) Built in wardrobes.

**Bedroom Three** 9'7" (2.92m) Max x 8'8" (2.64m) Max

Bathroom 8'5" (2.57m) x 5'6" (1.68m)

Narrowing to 7°2 x 5°1

Garage 17'5" (5.31m) x 9'2" (2.79m)