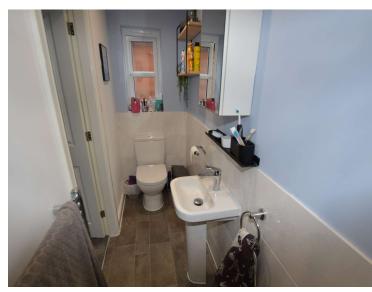

Entrance hallway

13'9" (4.19m) x 8'4" (2.54m)

Lounge 15'10" (4.83m) x 10'3" (3.12m)

19'5" (5.92m) x 9'6" (2.9m)

Downstairs WC 5'8" (1.73m) x 3'8" (1.12m)

Bedroom One 11'10" (3.61m) x 10'5" (3.18m)

En-Suite

10'0" (3.05m) x 2'10" (0.86m)