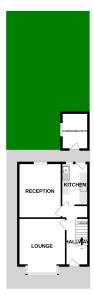

## Hallway

14'10" (4.52m) x 5'7" (1.7m)

#### Lounge

13'9" (4.19m) Into Bay x 11'9" (3.58m)

## **Dining Room**

13'8" (4.17m) x 10'8" (3.25m)

#### Kitchen

10'6" (3.2m) x 6'7" (2.01m)

#### **Bathroom**

6'1" (1.85m) x 5'11" (1.8m)

GROUND FLOOR 517 sq.ft. (48.0 sq.m.) approx 1ST FLOOR 456 sq.ft. (42.3 sq.m.) approx.

TOTAL FLOOR AREA: 972 sq.ft. (90.3 sq.m.) approx.
White every attempt has been made to ensure the accuracy of the Booplan contained here, measurement