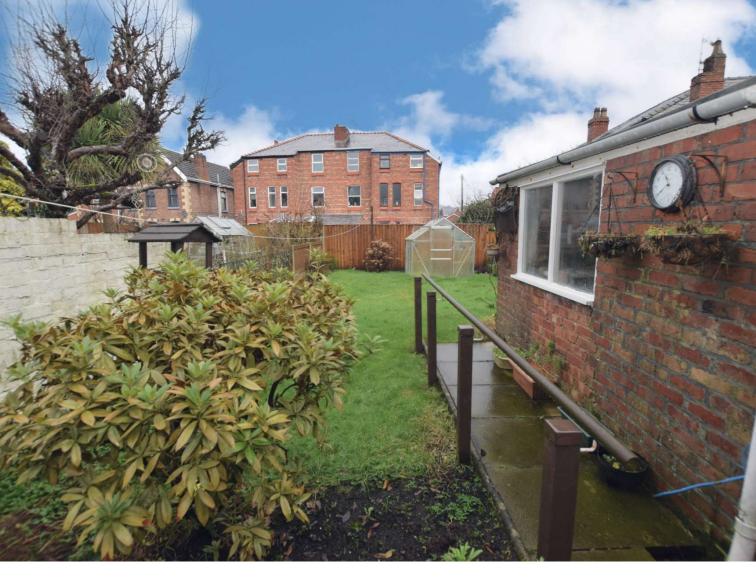

# Silverdale Road, Bebington £165,000

Discover the charm of this deceptively spacious semi-detached house that presents an ideal canvas for personalisation. Upon entering, you are greeted by a welcoming hallway that leads to various areas within the home. The lounge, with its warm ambiance, provides a comfortable space for relaxation, while the adjacent dining room offers a seamless transition for entertaining guests. The fitted kitchen offers functionality and potential for customisation according to your preferences. The three wellproportioned bedrooms provide ample space for a growing family or guests, each offering a cosy retreat. A modern shower room adds a touch of contemporary convenience. Step outside into the lovely rear garden, a tranquil haven where you can unwind and enjoy the outdoors. Additionally, the property features an outhouse/utility room equipped with power and light, offering practicality and versatility for various uses. With its deceptive spaciousness, this semidetached house invites you to infuse your personal style and updates, creating a home that perfectly suits your lifestyle. Council tax band B. Freehold.