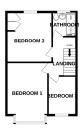

## **Bedroom One**

15'4" (4.67m) Into Bay x 10'4" (3.15m)

## **Bedroom Two**

12'9" (3.89m) x 11'3" (3.43m)

## **Bedroom Three**

9'7" (2.92m) x 7'2" (2.18m)

#### **Bathroom**

6'1" (1.85m) x 5'11" (1.8m)

GROUND FLOOR 517 sq.ft. (48.0 sq.m.) approx 1ST FLOOR 456 sq.ft. (42.3 sq.m.) approx.

TOTAL FLOOR AREA: 972 sq.ft. (90.3 sq.m.) approx.
White every attempt has been made to ensure the accuracy of the Booplan contained here, measurement