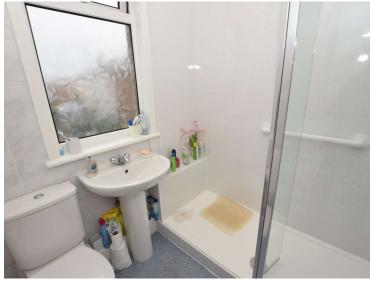

#### **Bathroom**

6'1" (1.85m) x 5'11" (1.8m)

GROUND FLOOR 517 sq.ft. (48.0 sq.m.) approx 1ST FLOOR 456 sq.ft. (42.3 sq.m.) approx.

TOTAL FLOOR AREA: 972 sq.ft. (90.3 sq.m.) approx.
White every attempt has been made to ensure the accuracy of the Booplan contained here, measurement