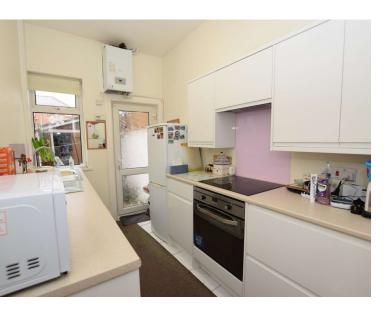

nquil haven where you can unwind and enjoy the outdoors. Additionally, the property features an outhouse/utility room equipped with power and light, offering practicality and versatility for various uses. With its deceptive spaciousness, this semidetached house invites you to infuse your personal style and updates, creating a home that perfectly suits your lifestyle. Council tax band B. Freehold.

## Hallway

14'10" (4.52m) x 5'7" (1.7m)

#### Lounge

13'9" (4.19m) Into Bay x 11'9" (3.58m)

## **Dining Room**

13'8" (4.17m) x 10'8" (3.25m)

#### Kitchen

10'6" (3.2m) x 6'7" (2.01m)

## **Bedroom One**

15'4" (4.67m) Into Bay x 10'4" (3.15m)

## **Bedroom Two**

12'9" (3.89m) x 11'3" (3.43m)

## **Bedroom Three**

9'7" (2.92m) x 7'2" (2.18m)

#### **Bathroom**

6'1" (1.85m) x 5'11" (1.8m)















GROUND FLOOR 517 sq.ft. (48.0 sq.m.) approx 1ST FLOOR 456 sq.ft. (42.3 sq.m.) approx.





TOTAL FLOOR AREA: 972 sq.ft. (90.3 sq.m.) approx.
White every attempt has been made to ensure the accuracy of the Booplan contained here, measurement

## **Contact Us:**

## 0151 644 6000

lesley@lesleyhooks.co.uk 6 Church Road, Bebington, Wirral, Merseyside, CH63 7PH

Disclaimer: Whilst these details are thought to be correct, their accuracy cannot be guaranteed and do not form part of any contract. It should be noted that we have not tested any fixtures, fittings, equipment, apparatus or services, therefore we cannot verify that they are in working order of fit for purpose. Solicitors should be used to confirm that any moveable items described within these details are in fact part of