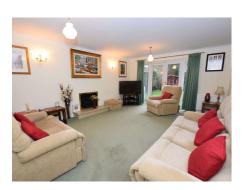

## Lounge

17'4" (5.28m) x 13'4" (4.06m)

#### **Sitting Room**

9'10" (3m) x 8'6" (2.59m)