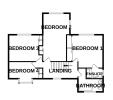

#### **Bedroom One**

14'8" (4.47m) Into Wardrobe Recess x 13'1" (3.99m)

# **En-Suite**

6'8" (2.03m) Max x 4'5" (1.35m)

**Bedroom Two** 18'11" (5.77m) x 9'3" (2.82m)

#### **Bedroom Three**

13'9" (4.19m) x 9'10" (3m)

# **Bedroom Four**

13'9" (4.19m) Into Wardrobe Recess x 9'7" (2.92m) Into Bay

#### **Bathroom**

9'9" (2.97m) x 5'4" (1.63m)

GROUND FLOOR 914 sq.ft. (84.9 sq.m.) approx.

1ST FLOOR 788 sq.ft. (73.2 sq.m.) approx.