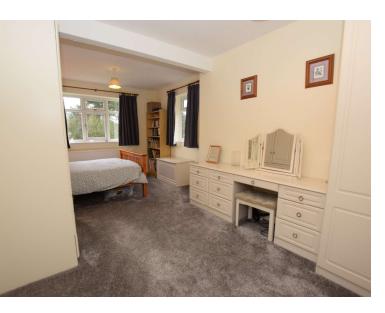

# **En-Suite**

6'8" (2.03m) Max x 4'5" (1.35m)

**Bedroom Two** 18'11" (5.77m) x 9'3" (2.82m)