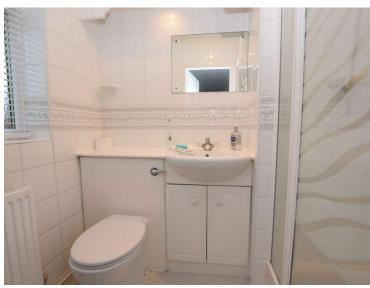

#### **Bathroom**

9'9" (2.97m) x 5'4" (1.63m)

GROUND FLOOR 914 sq.ft. (84.9 sq.m.) approx.

1ST FLOOR 788 sq.ft. (73.2 sq.m.) approx.