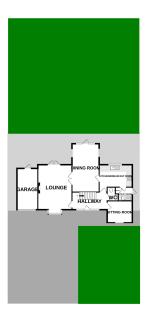

# Hallway

13'9" (4.19m) x 6'9" (2.06m)

#### **Downstairs WC**

5'4" (1.63m) x 4'7" (1.4m) Max

## Lounge

17'4" (5.28m) x 13'4" (4.06m)

## **Dining Room**

18'10" (5.74m) x 10'9" (3.28m)

#### **Sitting Room**

9'10" (3m) x 8'6" (2.59m)

# Kitchen Breakfast Room

13'0" (3.96m) x 8'6" (2.59m)

#### **Utility Room**

5'6" (1.68m) x 5'3" (1.6m)

#### **Bathroom**

9'9" (2.97m) x 5'4" (1.63m)

GROUND FLOOR 914 sq.ft. (84.9 sq.m.) approx.

1ST FLOOR 788 sq.ft. (73.2 sq.m.) approx.