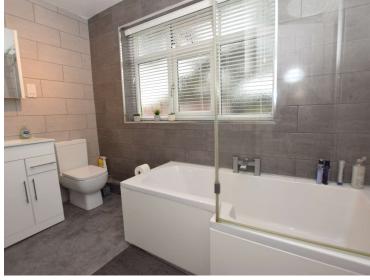

#### **Bathroom**

9'9" (2.97m) x 5'4" (1.63m)

GROUND FLOOR 914 sq.ft. (84.9 sq.m.) approx.

1ST FLOOR 788 sq.ft. (73.2 sq.m.) approx.