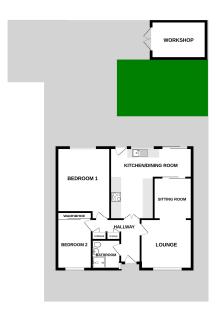

Hallway 9'4" (2.84m) x 11'1" (3.38m) Lounge Sitting Room 18'10" (5.74m) x 11'1" (3.38m) Max Open Plan Kitchen Diner 16'0" (4.88m) Max x 16'9" (5.11m) Max

Bedroom One 14'0" (4.27m) x 11'5" (3.48m) Bedroom Two 11'1" (3.38m) x 7'6" (2.29m) Bathroom 6'4" (1.93m) x 6'2" (1.88m)

GROUND FLOOR

Whilst every attempt has been made to ensure the accuracy of the flooptan contained here, measurement of doors, westews, cross and any other lears are approximate and no responsibility is taken for any error, consists on reli-statement. This plan is for illustrative purposes only and should be used as such by any prospective purchaser. The services, systems and appliances shown have not been tested and no guarante as to their operations or officiency can be given.