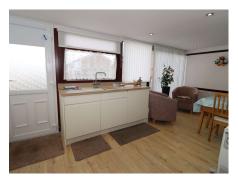

## Downes Green, Spital £275,000

LESLEY HOOKS
ESTATE AGENTS

This charming detached bungalow nestled in the heart of Spital, offers well designed accommodation that is ready to move into. As you step through the front door, you are greeted by a welcoming hallway that guides you seamlessly through the residence. The lounge, seamlessly connected to a cosy sitting room, offers a perfect space for relaxation and entertainment. The heart of the home lies in the spacious kitchen dining room, where culinary delights are prepared and shared. Two comfortably appointed bedrooms provide private retreats, and the bathroom features modern amenities for convenience. Step outside to discover the private garden, a green oasis where you can unwind and enjoy the outdoors. Whether you're sipping your morning coffee on the patio or tending to your favourite plants, this space offers a peaceful escape. To the rear of the property, you'll also find a private parking space and completing this delightful package is a convenient garage en-bloc. Situated in the popular residential area of Spital, the bungalow is tucked away yet within walking distance of local shops, primary, secondary and grammar schools. Spital train station along with several bus routes is also within walking distance. Motorway networks with links to Liverpool and Chester are a couple of minutes drive away. No onward chain. Council tax band C. Freehold.

Hallway 9'4" (2.84m) x 11'1" (3.38m) Lounge Sitting Room 18'10" (5.74m) x 11'1" (3.38m) Max Open Plan Kitchen Diner 16'0" (4.88m) Max x 16'9" (5.11m) Max

Bedroom One 14'0" (4.27m) x 11'5" (3.48m) Bedroom Two 11'1" (3.38m) x 7'6" (2.29m) Bathroom 6'4" (1.93m) x 6'2" (1.88m)