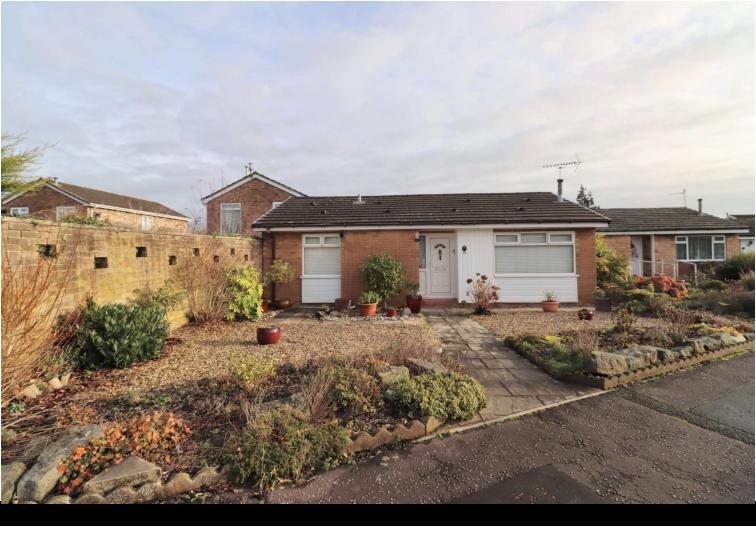

## Downes Green, Spital £275,000

LESLEY HOOKS
ESTATE AGENTS

This charming detached bungalow nestled in the heart of Spital, offers well designed accommodation that is ready to move into. As you step through the front door, you are greeted by a welcoming hallway that guides you seamlessly through the residence. The lounge, seamlessly connected to a cosy sitting room, offers a perfect space for relaxation and entertainment. The heart of the home lies in the spacious kitchen dining room, where culinary delights are prepared and shared. Two comfortably appointed bedrooms provide private retreats, and the bathroom features modern amenities for convenience. Step outside to discover the private garden, a green oasis where you can unwind and enjoy the outdoors. Whether you're sipping your morning coffee on the patio or tending to your favourite plants, this space offers a peaceful escape. To the rear of the property, you'll also find a private parking space and completing this delightful package is a convenient garage en-bloc. Situated in the popular residential area of Spital, the bungalow is tucked away yet within walking distance of local shops, primary, secondary and grammar schools. Spital train station along with several bus routes is also within walking distance. Motorway networks with links to Liverpool and Chester are a couple of minutes drive away. No onward chain. Council tax band C. Freehold.