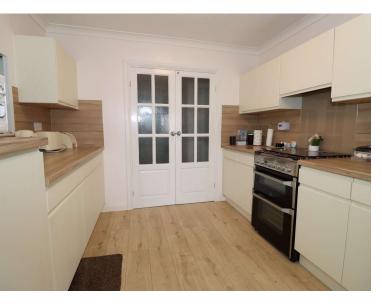

## Downes Green, Spital £275,000

LESLEY HOOKS
ESTATE AGENTS

This charming detached bungalow nestled in the heart of Spital, offers well designed accommodation that is ready to move into. As you step through the front door, you are greeted by a welcoming hallway that guides you seamlessly through the residence. The lounge, seamlessly connected to a cosy sitting room, offers a perfect space for relaxation and entertainment. The heart of the home lies in the spacious kitchen dining room, where culinary delights are prepared and shared. Two comfortably appointed bedrooms provide private retreats, and the bathroom features modern amenities for convenience. Step outside to discover the private garden, a green oasis where you can unwind and enjoy the outdoors. Whether you're sipping your morning coffee on the patio or tending to your favourite plants, this space offers a peaceful escape. To the rear of the property, you'll also find a private parking space and completing this delightful package is a convenient garage en-bloc. Situated in the popular residential area of Spital, the bungalow is tucked away yet within walking distance of local shops, primary, secondary and grammar schools. Spital train station along with several bus routes is also within walking distance. Motorway networks with links to Liverpool and Chester are a couple of minutes drive away. No onward chain. Council tax band C. Freehold.

Hallway 9'4" (2.84m) x 11'1" (3.38m) Lounge Sitting Room 18'10" (5.74m) x 11'1" (3.38m) Max Open Plan Kitchen Diner 16'0" (4.88m) Max x 16'9" (5.11m) Max

Bedroom One 14'0" (4.27m) x 11'5" (3.48m) Bedroom Two 11'1" (3.38m) x 7'6" (2.29m) Bathroom 6'4" (1.93m) x 6'2" (1.88m)