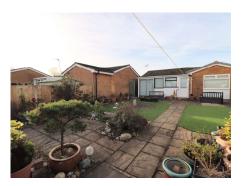

## Downes Green, Spital £275,000

LESLEY HOOKS
ESTATE AGENTS

This charming detached bungalow nestled in the heart of Spital, offers well designed accommodation that is ready to move into. As you step through the front door, you are greeted by a welcoming hallway that guides you seamlessly through the residence. The lounge, seamlessly connected to a cosy sitting room, offers a perfect space for relaxation and entertainment. The heart of the home lies in the spacious kitchen dining room, where culinary delights are prepared and shared. Two comfortably appointed bedrooms provide private retreats, and the bathroom features modern amenities for convenience. Step outside to discover the private garden, a green oasis where you can unwind and enjoy the outdoors. Whether you're sipping your morning coffee on the patio or tending to your favourite plants, this space offers a peaceful escape. To the rear of the property, you'll also find a private parking space and completing this delightful package is a convenient garage en-bloc. Situated in the popular residential area of Spital, the bungalow is tucked away yet within walking distance of local shops, primary, secondary and grammar schools. Spital train station along with several bus routes is also within walking distance. Motorway networks with links to Liverpool and Chester are a couple of minutes drive away. No onward chain. Council tax band C. Freehold.