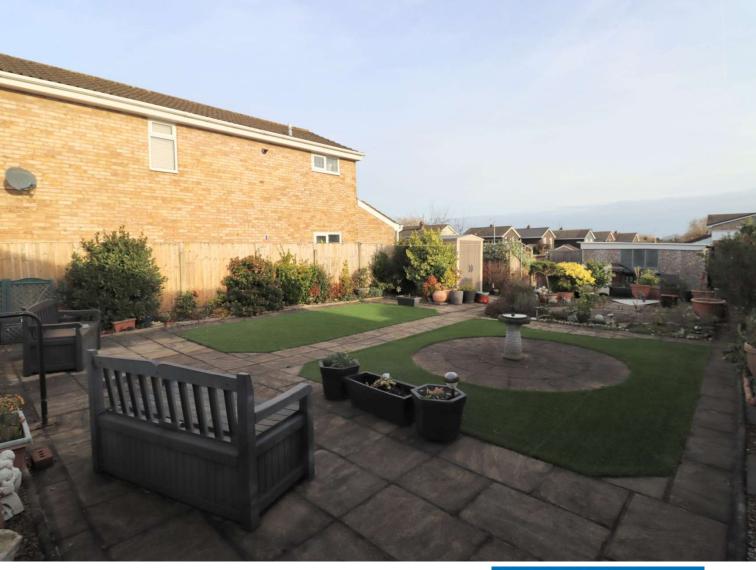

## Downes Green, Spital £275,000

LESLEY HOOKS
ESTATE AGENTS

This charming detached bungalow nestled in the heart of Spital, offers well designed accommodation that is ready to move into. As you step through the front door, you are greeted by a welcoming hallway that guides you seamlessly through the residence. The lounge, seamlessly connected to a cosy sitting room, offers a perfect space for relaxation and entertainment. The heart of the home lies in the spacious kitchen dining room, where culinary delights are prepared and shared. Two comfortably appointed bedrooms provide private retreats, and the bathroom features modern amenities for convenience. Step outside to discover the private garden, a green oasis where you can unwind and enjoy the outdoors. Whether you're sipping your morning coffee on the patio or tending to your favourite plants, this space offers a peaceful escape. To the rear of the property, you'll also find a private parking space and completing this delightful package is a convenient garage en-bloc. Situated in the popular residential area of Spital, the bungalow is tucked away yet within walking distance of local shops, primary, secondary and grammar schools. Spital train station along with several bus routes is also within walking distance. Motorway networks with links to Liverpool and Chester are a couple of minutes drive away. No onward chain. Council tax band C. Freehold.