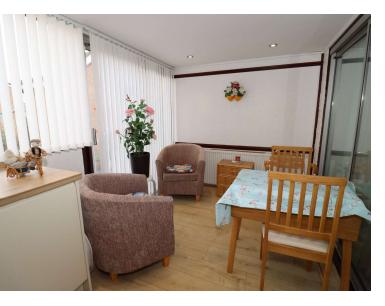

## Downes Green, Spital £275,000

LESLEY HOOKS
ESTATE AGENTS

This charming detached bungalow nestled in the heart of Spital, offers well designed accommodation that is ready to move into. As you step through the front door, you are greeted by a welcoming hallway that guides you seamlessly through the residence. The lounge, seamlessly connected to a cosy sitting room, offers a perfect space for relaxation and entertainment. The heart of the home lies in the spacious kitchen dining room, where culinary delights are prepared and shared. Two comfortably appointed bedrooms provide private retreats, and the bathroom features modern amenities for convenience. Step outside to discover the private garden, a green oasis where you can unwind and enjoy the outdoors. Whether you're sipping your morning coffee on the patio or tending to your favourite plants, this space offers a peaceful escape. To the rear of the property, you'll also find a private parking space and completing this delightful package is a convenient garage en-bloc. Situated in the popular residential area of Spital, the bungalow is tucked away yet within walking distance of local shops, primary, secondary and grammar schools. Spital train station along with several bus routes is also within walking distance. Motorway networks with links to Liverpool and Chester are a couple of minutes drive away. No onward chain. Council tax band C. Freehold.

Hallway 9'4" (2.84m) x 11'1" (3.38m) Lounge Sitting Room 18'10" (5.74m) x 11'1" (3.38m) Max Open Plan Kitchen Diner 16'0" (4.88m) Max x 16'9" (5.11m) Max

Bedroom One 14'0" (4.27m) x 11'5" (3.48m) Bedroom Two 11'1" (3.38m) x 7'6" (2.29m) Bathroom 6'4" (1.93m) x 6'2" (1.88m)