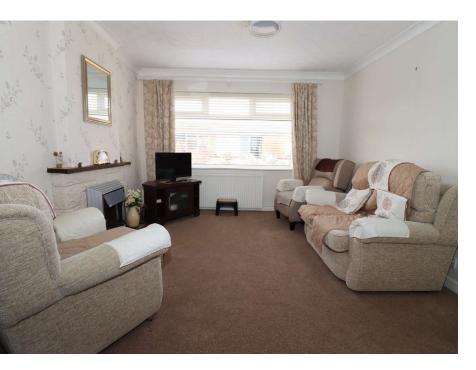

## Downes Green, Spital £275,000

LESLEY HOOKS
ESTATE AGENTS

This charming detached bungalow nestled in the heart of Spital, offers well designed accommodation that is ready to move into. As you step through the front door, you are greeted by a welcoming hallway that guides you seamlessly through the residence. The lounge, seamlessly connected to a cosy sitting room, offers a perfect space for relaxation and entertainment. The heart of the home lies in the spacious kitchen dining room, where culinary delights are prepared and shared. Two comfortably appointed bedrooms provide private retreats, and the bathroom features modern amenities for convenience. Step outside to discover the private garden, a green oasis where you can unwind and enjoy the outdoors. Whether you're sipping your morning coffee on the patio or tending to your favourite plants, this space offers a peaceful escape. To the rear of the property, you'll also find a private parking space and completing this delightful package is a convenient garage en-bloc. Situated in the popular residential area of Spital, the bungalow is tucked away yet within walking distance of local shops, primary, secondary and grammar schools. Spital train station along with several bus routes is also within walking distance. Motorway networks with links to Liverpool and Chester are a couple of minutes drive away. No onward chain. Council tax band C. Freehold.

Hallway 9'4" (2.84m) x 11'1" (3.38m) Lounge Sitting Room 18'10" (5.74m) x 11'1" (3.38m) Max Open Plan Kitchen Diner 16'0" (4.88m) Max x 16'9" (5.11m) Max

Bedroom One 14'0" (4.27m) x 11'5" (3.48m) Bedroom Two 11'1" (3.38m) x 7'6" (2.29m) Bathroom 6'4" (1.93m) x 6'2" (1.88m)