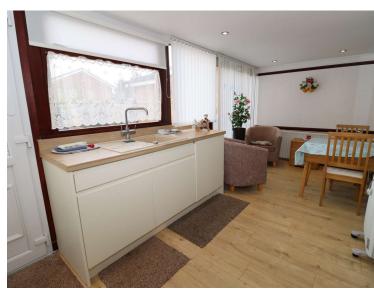

## Downes Green, Spital £275,000

LESLEY HOOKS
ESTATE AGENTS

This charming detached bungalow nestled in the heart of Spital, offers well designed accommodation that is ready to move into. As you step through the front door, you are greeted by a welcoming hallway that guides you seamlessly through the residence. The lounge, seamlessly connected to a cosy sitting room, offers a perfect space for relaxation and entertainment. The heart of the home lies in the spacious kitchen dining room, where culinary delights are prepared and shared. Two comfortably appointed bedrooms provide private retreats, and the bathroom features modern amenities for convenience. Step outside to discover the private garden, a green oasis where you can unwind and enjoy the outdoors. Whether you're sipping your morning coffee on the patio or tending to your favourite plants, this space offers a peaceful escape. To the rear of the property, you'll also find a private parking space and completing this delightful package is a convenient garage en-bloc. Situated in the popular residential area of Spital, the bungalow is tucked away yet within walking distance of local shops, primary, secondary and grammar schools. Spital train station along with several bus routes is also within walking distance. Motorway networks with links to Liverpool and Chester are a couple of minutes drive away. No onward chain. Council tax band C. Freehold.

Hallway 9'4" (2.84m) x 11'1" (3.38m) Lounge Sitting Room 18'10" (5.74m) x 11'1" (3.38m) Max Open Plan Kitchen Diner 16'0" (4.88m) Max x 16'9" (5.11m) Max

Bedroom One 14'0" (4.27m) x 11'5" (3.48m) Bedroom Two 11'1" (3.38m) x 7'6" (2.29m) Bathroom 6'4" (1.93m) x 6'2" (1.88m)