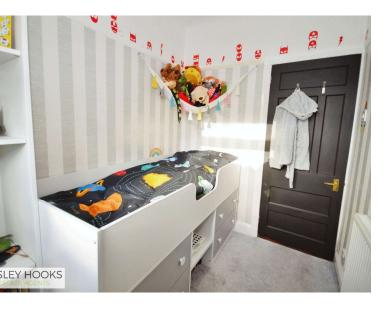

# **Bedroom Three**

8'1" (2.46m) x 5'11" (1.8m)

**Bathroom** 6'11" (2.11m) x 5'9" (1.75m)