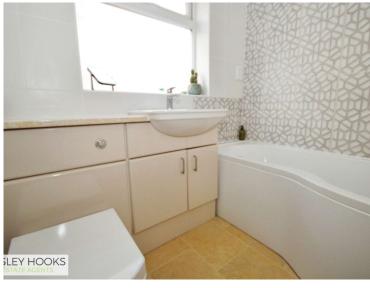

# **Bedroom Three**

8'1" (2.46m) x 5'11" (1.8m)

**Bathroom** 6'11" (2.11m) x 5'9" (1.75m)