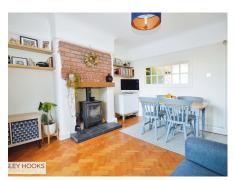

#### **Sitting Room**

15'1" (4.6m) x 10'9" (3.28m)

#### Kitchen

10'10" (3.3m) x 6'10" (2.08m)