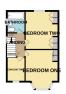

## **Bedroom One**

13'4" (4.06m) Into Bay x 10'10" (3.3m)

#### **Bedroom Two**

12'4" (3.76m) x 10'10" (3.3m) Into Wardrobe Recess

# **Bedroom Three**

8'1" (2.46m) x 5'11" (1.8m)

**Bathroom** 6'11" (2.11m) x 5'9" (1.75m)