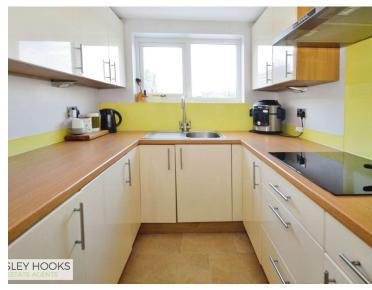

energy-efficient, contributing to a comfortable and sustainable living environment. Don't miss the opportunity to make this house your home. Experience the perfect blend of modern convenience and timeless charm in this Higher Bebington gem! Council tax band C. Freehold.

## Hallway

13'0" (3.96m) x 5'10" (1.78m)

#### **Downstairs WC**

4'5" (1.35m) x 5'0" (1.52m)

# Lounge

13'3" (4.04m) Into Bay x 10'10" (3.3m)

#### **Sitting Room**

15'1" (4.6m) x 10'9" (3.28m)

#### **Breakfast Room**

8'8" (2.64m) x 5'10" (1.78m)

#### Kitchen

10'10" (3.3m) x 6'10" (2.08m)

## **Bedroom One**

13'4" (4.06m) Into Bay x 10'10" (3.3m)

#### **Bedroom Two**

12'4" (3.76m) x 10'10" (3.3m) Into Wardrobe Recess

# **Bedroom Three**

8'1" (2.46m) x 5'11" (1.8m)

**Bathroom** 6'11" (2.11m) x 5'9" (1.75m)



















# 0151 644 6000

lesley@lesleyhooks.co.uk 6 Church Road, Bebington, Wirral, Merseyside, CH63 7PH

**Contact Us:** 

Withild every attempt has been made to ensure the accuracy of the flooplan contained here, measurements of doors, windows, rooms and any other times are approximate and no reopportability is taken be any error, orisolon or nis-statement. This plan is for illustrative purposes only and should be used as such by any prospection processor. The servicion, systems and applicances instrom have not been tested and no guarantee.

Disclaimer: Whilst these details are thought to be correct, their accuracy cannot be guaranteed and do not form part of any contract. It should be noted that we have not tested any fixtures, fittings, equipment, apparatus or services, therefo