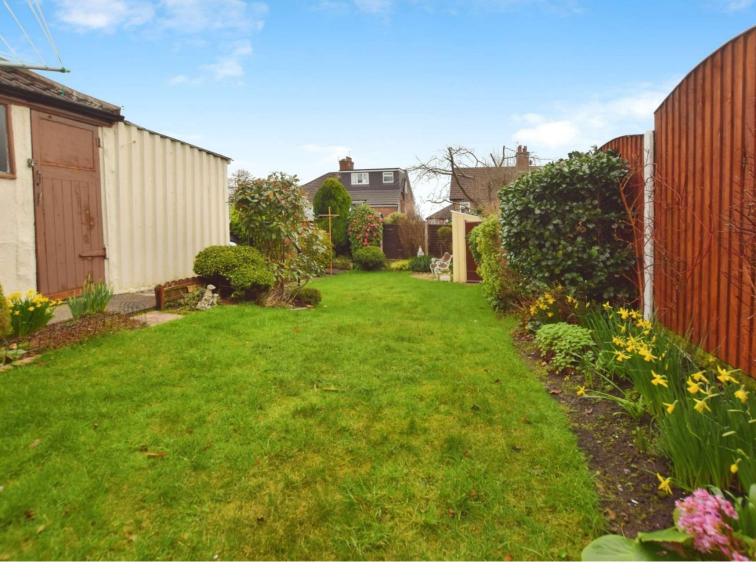

# Kings Road, Bebington

£285,000

LESLEY HOOKS
ESTATE AGENTS

This charming and traditional semi-detached home is nestled in a sought-after residential area, where convenience meets comfort. This deceptively spacious abode offers a warm and welcoming atmosphere blended seamlessly with classic features. As you step through the porch, you'll be greeted by a hallway adorned with a stunning stained glass window, setting the tone for the characterful charm found throughout the home. The layout boasts multiple living areas including a cosy lounge, a relaxing sitting room, and a dining room, providing ample space for both entertaining guests and enjoying quiet family evenings. The well-appointed fitted kitchen is sure to inspire your culinary endeavours, equipped with everything you need to create delicious meals. Upstairs, you'll find three generously sized bedrooms offering plenty of room for rest and relaxation, along with a convenient bathroom and a separate WC for added convenience. This home features double glazing and combi fired gas central heating to ensure year-round comfort and efficiency. Outside, a driveway offers off-road parking leading to the garage, providing practicality for everyday life. However, the real highlight is the delightful, generous rear garden, complete with a charming patio area perfect for al fresco dining or simply enjoying the tranquility of outdoor living. With its proximity to local shops, schools, and amenities, as well as its inviting layout and enchanting outdoor space, this traditional semidetached home is more than meets the eye—a true gem waiting to be discovered by its lucky new owners. Council tax band C. Freehold.