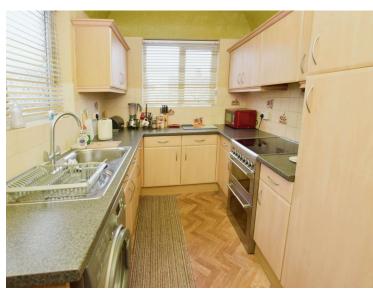

door living. With its proximity to local shops, schools, and amenities, as well as its inviting layout and enchanting outdoor space, this traditional semidetached home is more than meets the eye—a true gem waiting to be discovered by its lucky new owners. Council tax band C. Freehold.

#### Hallway

16'10" (5.13m) x 6'11" (2.11m)

#### Lounge

13'7" (4.14m) Into Bay x 11'7" (3.53m)

## Sitting Room

14'6" (4.42m) x 11'6" (3.51m)

# **Dining Room**

9'5" (2.87m) x 7'11" (2.41m) Into Bay

#### **Kitchen**

11'2" (3.4m) x 7'2" (2.18m)

## **Bedroom One**

15'4" (4.67m) Into Bay x 11'4" (3.45m) Into Wardrobe Recess

## **Bedroom Two**

13'0" (3.96m) x 11'6" (3.51m)

#### **Bedroom Three**

8'5" (2.57m) x 7'0" (2.13m)

## Bathroom

7'0" (2.13m) x 5'9" (1.75m)

WC 4'1" (1.24m) x 2'7" (0.79m)















GROUND FLOOR

LST FLOOR 0 sq.ft. (45.5 sq.rt.) approx.





TOTAL FLOOR AREA: 1217 sq.ft. (13.1 sq.m.) approx.

While every attempt has been rade to ensure the accuracy of the floorpier contributed hear, measurem
of doors, welvery, norce and any other ferror or approximate and no reoperorising to latent the any
cension or rise-statement. This plan is for illustrative purposes only and should be used as sort hij a
prespective purchase. This service, my many and applications shown have not been extended unto go such

## **Contact Us:**

# 0151 644 6000

lesley@lesleyhooks.co.uk 6 Church Road, Bebington, Wirral, Merseyside, CH63 7PH

Disclaimer: Whilst these details are thought to be correct, their accuracy cannot be guaranteed and do not form part of any contract. It should be no