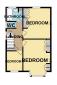

## Bathroom

7'0" (2.13m) x 5'9" (1.75m)

WC 4'1" (1.24m) x 2'7" (0.79m)

GROUND FLOOR

LST FLOOR 0 sq.ft. (45.5 sq.rt.) approx.

TOTAL FLOOR AREA: 1217 sq.ft. (13.1 sq.m.) approx.

While every attempt has been rade to ensure the accuracy of the floorpier contributed hear, measurem
of doors, welvery, norce and any other ferror or approximate and no reoperorising to latent the any
cension or rise-statement. This plan is for illustrative purposes only and should be used as sort hij a
prespective purchase. This service, my many and applications shown have not been extended unto go such