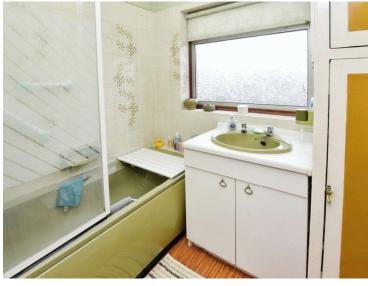

## Bathroom

7'0" (2.13m) x 5'9" (1.75m)

WC 4'1" (1.24m) x 2'7" (0.79m)

GROUND FLOOR

LST FLOOR 0 sq.ft. (45.5 sq.rt.) approx.

TOTAL FLOOR AREA: 1217 sq.ft. (13.1 sq.m.) approx.

While every attempt has been rade to ensure the accuracy of the floorpier contributed hear, measurem
of doors, welvery, norce and any other ferror or approximate and no reoperorising to latent the any
cension or rise-statement. This plan is for illustrative purposes only and should be used as sort hij a
prespective purchase. This service, my many and applications shown have not been extended unto go such