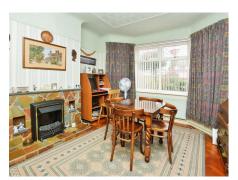

## Sitting Room

14'6" (4.42m) x 11'6" (3.51m)

# **Dining Room**

9'5" (2.87m) x 7'11" (2.41m) Into Bay