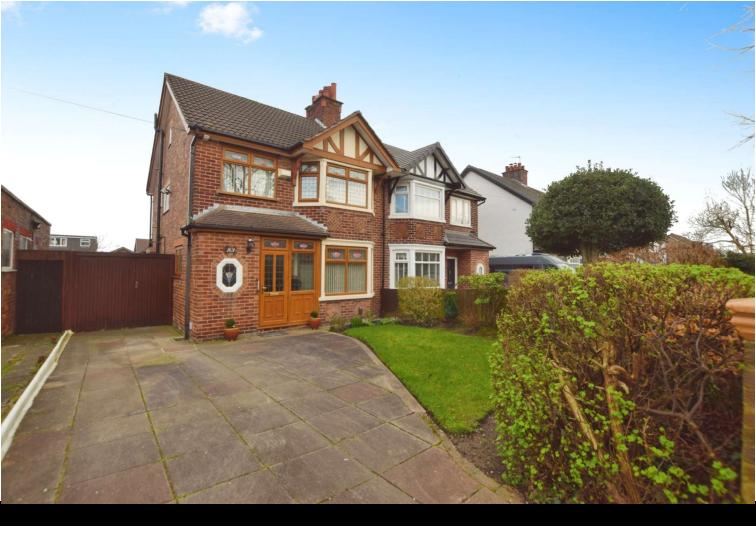

# Kings Road, Bebington

£285,000

LESLEY HOOKS
ESTATE AGENTS

This charming and traditional semi-detached home is nestled in a sought-after residential area, where convenience meets comfort. This deceptively spacious abode offers a warm and welcoming atmosphere blended seamlessly with classic features. As you step through the porch, you'll be greeted by a hallway adorned with a stunning stained glass window, setting the tone for the characterful charm found throughout the home. The layout boasts multiple living areas including a cosy lounge, a relaxing sitting room, and a dining room, providing ample space for both entertaining guests and enjoying quiet family evenings. The well-appointed fitted kitchen is sure to inspire your culinary endeavours, equipped with everything you need to create delicious meals. Upstairs, you'll find three generously sized bedrooms offering plenty of room for rest and relaxation, along with a convenient bathroom and a separate WC for added convenience. This home features double glazing and combi fired gas central heating to ensure year-round comfort and efficiency. Outside, a driveway offers off-road parking leading to the garage, providing practicality for everyday life. However, the real highlight is the delightful, generous rear garden, complete with a charming patio area perfect for al fresco dining or simply enjoying the tranquility of outdoor living. With its proximity to local shops, schools, and amenities, as well as its inviting layout and enchanting outdoor space, this traditional semidetached home is more than meets the eye—a true gem waiting to be discovered by its lucky new owners. Council tax band C. Freehold.