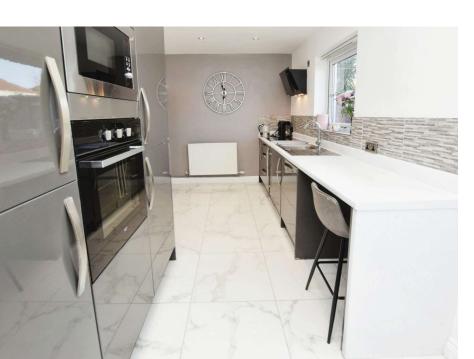

# Deverill Road, Rock Ferry £125,000



















This charming end of terrace house is a delightful blend of style and practicality, perfectly suited for both first-time buyers and those looking to downsize. As you step through the door, you'll be greeted by a welcoming hall that sets the tone for the rest of the house. The lounge is a cosy retreat, ideal for relaxing or entertaining friends and family. With uPVC double glazing and combi fired gas central heating, you can rest assured that comfort and energy efficiency are top priorities here. The heart of the home lies in the smartly fitted kitchen breakfast room, where mornings are made brighter with ample space to enjoy your favourite meals. A range of integrated appliances adds to the practicality. A convenient WC adds a touch of convenience on the ground floor. Venturing upstairs,