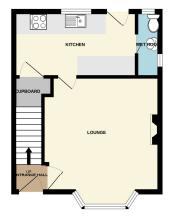

#### Hall

3'11" (1.19m) x 3'7" (1.09m)

# Lounge

13'6" (4.11m) Into Bay x 14'1" (4.29m)

# **Kitchen Breakfast Room**

14'1" (4.29m) x 7'7" (2.31m)