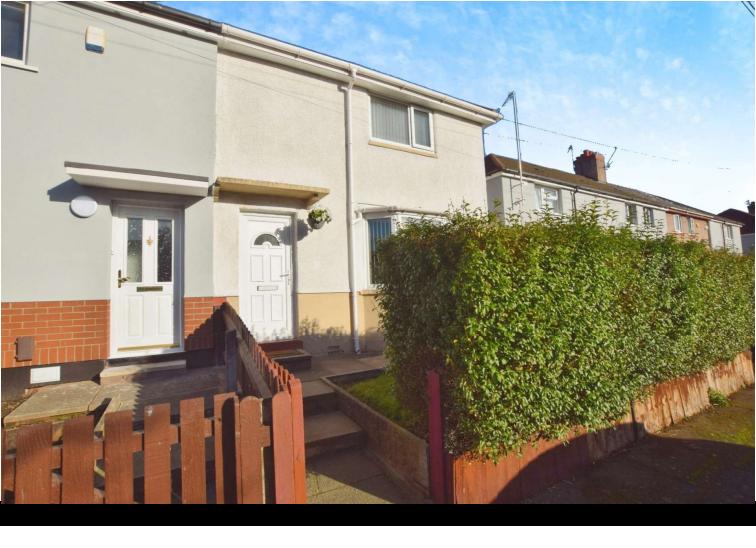

# Deverill Road, Rock Ferry £125,000

This charming end of terrace house is a delightful blend of style and practicality, perfectly suited for both first-time buyers and those looking to downsize. As you step through the door, you'll be greeted by a welcoming hall that sets the tone for the rest of the house. The lounge is a cosy retreat, ideal for relaxing or entertaining friends and family. With uPVC double glazing and combi fired gas central heating, you can rest assured that comfort and energy efficiency are top priorities here. The heart of the home lies in the smartly fitted kitchen breakfast room, where mornings are made brighter with ample space to enjoy your favourite meals. A range of integrated appliances adds to the practicality. A convenient WC adds a touch of convenience on the ground floor. Venturing upstairs, you'll find two generously sized double bedrooms, offering plenty of space to unwind and recharge. The stylish three-piece bathroom exudes luxury and provides a tranquil oasis for unwinding after a long day. Outside, the property continues to impress with a good-sized garden featuring a timber deck, perfect for soaking up the sun or hosting summer barbecues with loved ones. With its stylish design and deceptively spacious layout, this end of terrace house promises to be the perfect place to call home. Don't miss out on the opportunity to make it yours! Council tax band A. Freehold.