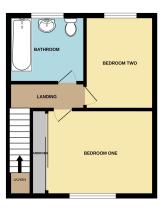

# **Bedroom One**

12'4" (3.76m) x 8'10" (2.69m)

### **Bedroom Two**

10'10" (3.3m) x 8'0" (2.44m)

#### **Bathroom**

8'9" (2.67m) x 7'7" (2.31m)

GROUND FLOOR