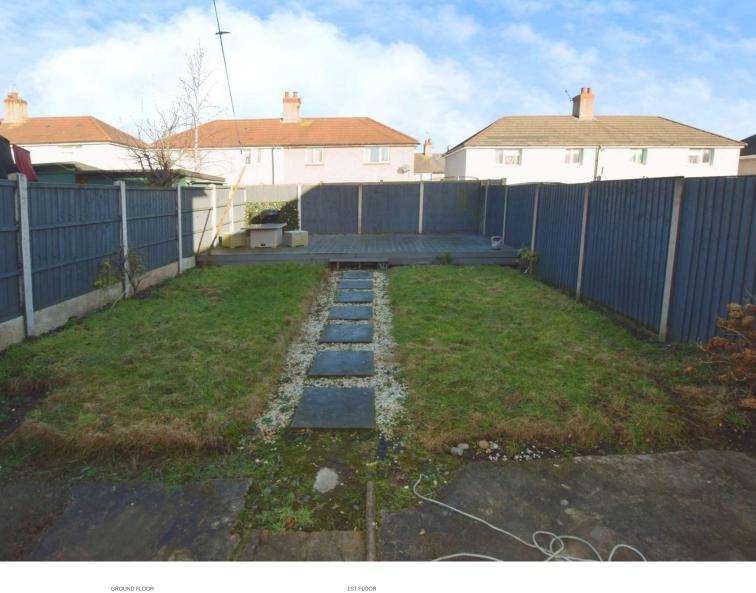

# Deverill Road, Rock Ferry £125,000

This charming end of terrace house is a delightful blend of style and practicality, perfectly suited for both first-time buyers and those looking to downsize. As you step through the door, you'll be greeted by a welcoming hall that sets the tone for the rest of the house. The lounge is a cosy retreat, ideal for relaxing or entertaining friends and family. With uPVC double glazing and combi fired gas central heating, you can rest assured that comfort and energy efficiency are top priorities here. The heart of the home lies in the smartly fitted kitchen breakfast room, where mornings are made brighter with ample space to enjoy your favourite meals. A range of integrated appliances adds to the practicality. A convenient WC adds a touch of convenience on the ground floor. Venturing upstairs, you'll find two generously sized double bedrooms, offering plenty of space to unwind and recharge. The stylish three-piece bathroom exudes luxury and provides a tranquil oasis for unwinding after a long day. Outside, the property continues to impress with a good-sized garden featuring a timber deck, perfect for soaking up the sun or hosting summer barbecues with loved ones. With its stylish design and deceptively spacious layout, this end of terrace house promises to be the perfect place to call home. Don't miss out on the opportunity to make it yours! Council tax band A. Freehold.