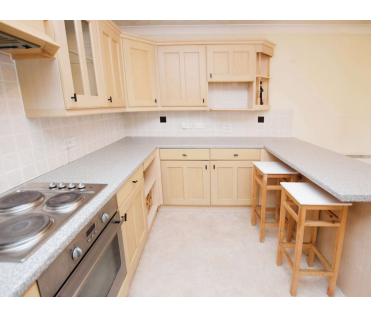

## Elm Court, Higher Bebington £125,000

LESLEY HOOKS
ESTATE AGENTS

Nestled in a sought-after residential area, this immaculate first-floor flat offers more space than meets the eye! Perfectly situated within walking distance of convenient local shops, schools, and amenities, it's an ideal choice for both first-time buyers and those looking to downsize. Step inside to discover a welcoming hallway adorned with a handy storage cupboard, perfect for stowing away belongings. The layout flows seamlessly into an open-plan lounge, dining room, and fitted kitchen, creating a bright and airy living space that's perfect for relaxing and entertaining. The kitchen boasts integrated appliances, including a fridge and washing machine, ensuring convenience and functionality at your fingertips. You'll find two generously sized double bedrooms, each equipped with built-in wardrobes, providing ample storage solutions for your wardrobe essentials. A modern three-piece bathroom completes the accommodation, featuring a shower and shower screen over the bath, offering a tranquil retreat after a long day. Outside, your convenience is further enhanced with an allocated parking bay, ensuring hassle-free parking for your vehicle. And with no onward chain, you can make this lovely flat your own without delay! With its electric heating, a newly installed boiler and uPVC double glazing, this charming flat offers comfort, convenience, and a warm welcome to its lucky new owners. Don't miss out on the opportunity to call this delightful property your own! Council tax band B. Leasehold subject to an monthly service charge of £100 and there are 975 years left on the lease.

## Hallway

14'3" (4.34m) x 4'0" (1.22m)

Open Plan Lounge, Dining Room and Kitchen

24'6" (7.47m) x 10'11" (3.33m)

**Bedroom One** 

12'2" (3.71m) x 8'9" (2.67m)

**Bedroom Two** 

12'2" (3.71m) x 8'1" (2.46m)