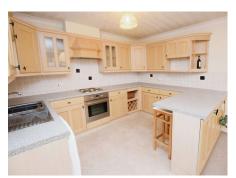

## Elm Court, Higher Bebington £125,000

LESLEY HOOKS
ESTATE AGENTS

Nestled in a sought-after residential area, this immaculate first-floor flat offers more space than meets the eye! Perfectly situated within walking distance of convenient local shops, schools, and amenities, it's an ideal choice for both first-time buyers and those looking to downsize. Step inside to discover a welcoming hallway adorned with a handy storage cupboard, perfect for stowing away belongings. The layout flows seamlessly into an open-plan lounge, dining room, and fitted kitchen, creating a bright and airy living space that's perfect for relaxing and entertaining. The kitchen boasts integrated appliances, including a fridge and washing machine, ensuring convenience and functionality at your fingertips. You'll find two generously sized double bedrooms, each equipped with built-in wardrobes, providing ample storage solutions for your wardrobe essentials. A modern three-piece bathroom completes the accommodation, featuring a shower and shower screen over the bath, offering a tranquil retreat after a long day. Outside, your convenience is further enhanced with an allocated parking bay, ensuring hassle-free parking for your vehicle. And with no onward chain, you can make this lovely flat your own without delay! With its electric heating, a newly installed boiler and uPVC double glazing, this charming flat offers comfort, convenience, and a warm welcome to its lucky new owners. Don't miss out on the opportunity to call this delightful property your own! Council tax band B. Leasehold subject to an monthly service charge of £100 and there are 975 years left on the lease.