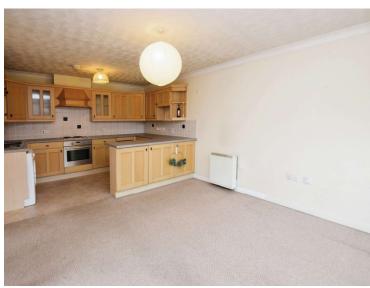

## Elm Court, Higher Bebington £125,000

LESLEY HOOKS
ESTATE AGENTS

Nestled in a sought-after residential area, this immaculate first-floor flat offers more space than meets the eye! Perfectly situated within walking distance of convenient local shops, schools, and amenities, it's an ideal choice for both first-time buyers and those looking to downsize. Step inside to discover a welcoming hallway adorned with a handy storage cupboard, perfect for stowing away belongings. The layout flows seamlessly into an open-plan lounge, dining room, and fitted kitchen, creating a bright and airy living space that's perfect for relaxing and entertaining. The kitchen boasts integrated appliances, including a fridge and washing machine, ensuring convenience and functionality at your fingertips. You'll find two generously sized double bedrooms, each equipped with built-in wardrobes, providing ample storage solutions for your wardrobe essentials. A modern three-piece bathroom completes the accommodation, featuring a shower and shower screen over the bath, offering a tranquil retreat after a long day. Outside, your convenience is further enhanced with an allocated parking bay, ensuring hassle-free parking for your vehicle. And with no onward chain, you can make this lovely flat your own without delay! With its electric heating, a newly installed boiler and uPVC double glazing, this charming flat offers comfort, convenience, and a warm welcome to its lucky new owners. Don't miss out on the opportunity to call this delightful property your own! Council tax band B. Leasehold subject to an monthly service charge of £100 and there are 975 years left on the lease.

## Hallway

14'3" (4.34m) x 4'0" (1.22m)

Open Plan Lounge, Dining Room and Kitchen

24'6" (7.47m) x 10'11" (3.33m)

**Bedroom One** 

12'2" (3.71m) x 8'9" (2.67m)

**Bedroom Two** 

12'2" (3.71m) x 8'1" (2.46m)