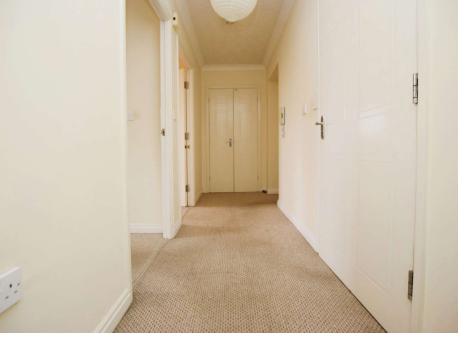

## Hallway

14'3" (4.34m) x 4'0" (1.22m)

Open Plan Lounge, Dining Room and Kitchen

24'6" (7.47m) x 10'11" (3.33m)

**Bedroom One** 

12'2" (3.71m) x 8'9" (2.67m)

**Bedroom Two** 

12'2" (3.71m) x 8'1" (2.46m)