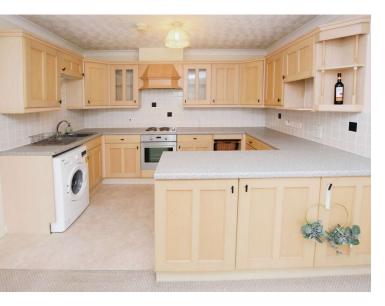

## Elm Court, Higher Bebington £125,000

LESLEY HOOKS
ESTATE AGENTS

Nestled in a sought-after residential area, this immaculate first-floor flat offers more space than meets the eye! Perfectly situated within walking distance of convenient local shops, schools, and amenities, it's an ideal choice for both first-time buyers and those looking to downsize. Step inside to discover a welcoming hallway adorned with a handy storage cupboard, perfect for stowing away belongings. The layout flows seamlessly into an open-plan lounge, dining room, and fitted kitchen, creating a bright and airy living space that's perfect for relaxing and entertaining. The kitchen boasts integrated appliances, including a fridge and washing machine, ensuring convenience and functionality at your fingertips. You'll find two generously sized double bedrooms, each equipped with built-in wardrobes, providing ample storage solutions for your wardrobe essentials. A modern three-piece bathroom completes the accommodation, featuring a shower and shower screen over the bath, offering a tranquil retreat after a long day. Outside, your convenience is further enhanced with an allocated parking bay, ensuring hassle-free parking for your vehicle. And with no onward chain, you can make this lovely flat your own without delay! With its electric heating, a newly installed boiler and uPVC double glazing, this charming flat offers comfort, convenience, and a warm welcome to its lucky new owners. Don't miss out on the opportunity to call this delightful property your own! Council tax band B. Leasehold subject to an monthly service charge of £100 and there are 975 years left on the lease.