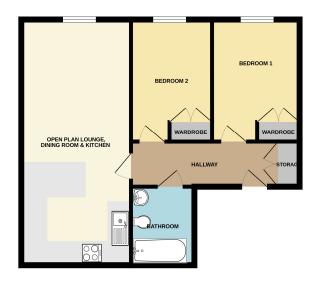

## Hallway

14'3" (4.34m) x 4'0" (1.22m)

Open Plan Lounge, Dining Room and Kitchen

24'6" (7.47m) x 10'11" (3.33m)

**Bedroom One** 

12'2" (3.71m) x 8'9" (2.67m)

**Bedroom Two** 

12'2" (3.71m) x 8'1" (2.46m)

**Bathroom** 

7'10" (2.39m) x 6'4" (1.93m)

GROUND FLOOR 597 sq.ft. (55.5 sq.m.) approx.

TOTAL FLOOR AREA: 597 sq.ft. (55.5 sq.m.) approx.
White every strengt has been rade to recove the accuracy of the disciplinal contained other, reseasurement of cores, individual, receives after yet, where there are approximate and for respecially is states for any experience of the statement or the statement. This prior is for Blastister purpose seely and should be used as such by any perspective porthosis. This prior is for Blastister purpose seely and should be used as such by any perspective porthosis. The services, supprise and displacement storm have not been stated und so guarantee.