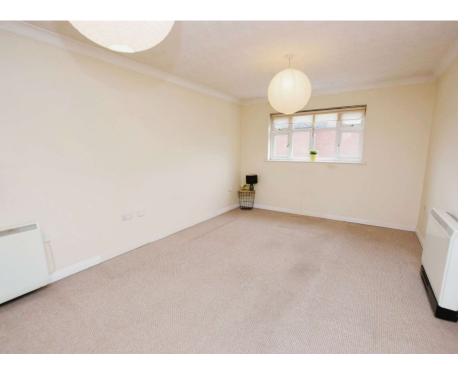

## Hallway

14'3" (4.34m) x 4'0" (1.22m)

Open Plan Lounge, Dining Room and Kitchen

24'6" (7.47m) x 10'11" (3.33m)

**Bedroom One** 

12'2" (3.71m) x 8'9" (2.67m)

**Bedroom Two** 

12'2" (3.71m) x 8'1" (2.46m)