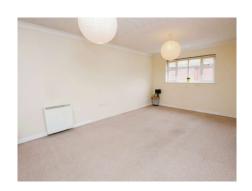

## Hallway

14'3" (4.34m) x 4'0" (1.22m)

Open Plan Lounge, Dining Room and Kitchen

24'6" (7.47m) x 10'11" (3.33m)

**Bedroom One** 

12'2" (3.71m) x 8'9" (2.67m)

**Bedroom Two** 

12'2" (3.71m) x 8'1" (2.46m)