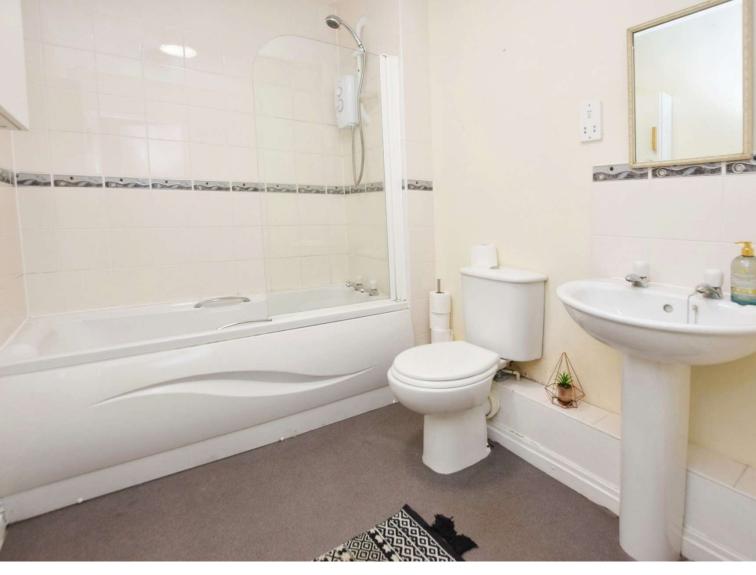

**Bathroom** 

7'10" (2.39m) x 6'4" (1.93m)

GROUND FLOOR 597 sq.ft. (55.5 sq.m.) approx.

TOTAL FLOOR AREA: 597 sq.ft. (55.5 sq.m.) approx.
White every strengt has been rade to recove the accuracy of the disciplinal contained other, reseasurement of cores, individual, receives after yet, where there are approximate and for respecially is states for any experience of the statement or the statement. This prior is for Blastister purpose seely and should be used as such by any perspective porthosis. This prior is for Blastister purpose seely and should be used as such by any perspective porthosis. The services, supprise and displacement storm have not been stated und so guarantee.