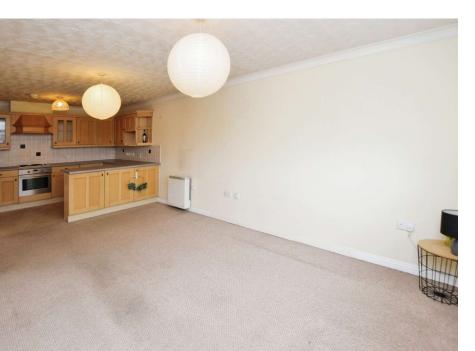

## Hallway

14'3" (4.34m) x 4'0" (1.22m)

Open Plan Lounge, Dining Room and Kitchen

24'6" (7.47m) x 10'11" (3.33m)

**Bedroom One** 

12'2" (3.71m) x 8'9" (2.67m)

**Bedroom Two** 

12'2" (3.71m) x 8'1" (2.46m)