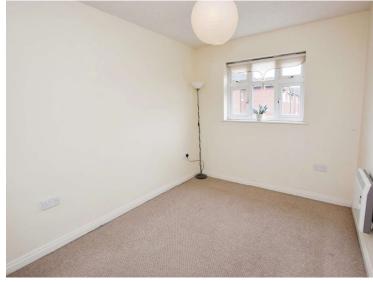

## Hallway

14'3" (4.34m) x 4'0" (1.22m)

Open Plan Lounge, Dining Room and Kitchen

24'6" (7.47m) x 10'11" (3.33m)

**Bedroom One** 

12'2" (3.71m) x 8'9" (2.67m)

**Bedroom Two** 

12'2" (3.71m) x 8'1" (2.46m)