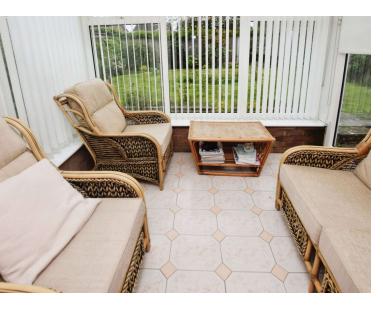

## Henley Close, Spital

£275,000

LESLEY HOOKS
ESTATE AGENTS

Welcome to your dream home in the desirable Spital area! This charming semi-detached bungalow offers a perfect blend of comfort and convenience. As you step inside, you'll be greeted by a light and airy atmosphere, thanks to the abundance of natural light streaming through the double-glazed windows. The heart of the home is the inviting lounge, complete with a cosy fireplace, ideal for those chilly evenings. From here, you'll find a wellappointed kitchen featuring modern appliances including a cooker, fridge freezer, and washing machine, making meal preparation a breeze. Adjacent to the kitchen is a delightful dining room, leading seamlessly into the conservatory, where you can relax and enjoy picturesque views of the garden. Whether it's a quiet morning coffee or entertaining friends, this space is sure to become a favourite spot. The bungalow boasts two spacious double bedrooms, each equipped with fitted slide wardrobes, offering ample storage solutions. A stylish shower room adds a touch of luxury to your daily routine. Outside, the property offers a driveway with off-road parking leading to the garage, ensuring convenience for you and your guests. The rear garden is a true oasis, with a wellmaintained lawn and a charming patio area, perfect for al fresco dining or simply unwinding amidst nature. With no onward chain, this home is ready and waiting for you to make it your own. Don't miss out on the opportunity to call this delightful bungalow yours and experience the relaxed lifestyle it offers in the sought-after Spital area. Council tax band D. Freehold.

## Porch

4'5" (1.35m) x 3'5" (1.04m)

Lounge
16'8" (5.08m) x 13'9" (4.19m

Kitchen
10'3" (3.12m) x 7'7" (2.31m)

Dining Room
10'7" (3.23m) x 9'0" (2.74m)

Conservatory
7'8" (2.34m) x 8'2" (2.49m)

Bedroom One 14'1" (4.29m) x 9'10" (3m) Bedroom Two 16'10" (5.13m) x 7'3" (2.21m) Shower Room 6'1" (1.85m) x 5'7" (1.7m) Garage 17'2" (5.23m) x 8'2" (2.49m)