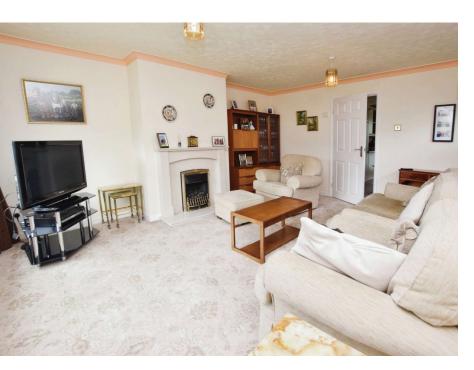

## Henley Close, Spital

£275,000

LESLEY HOOKS
ESTATE AGENTS

Welcome to your dream home in the desirable Spital area! This charming semi-detached bungalow offers a perfect blend of comfort and convenience. As you step inside, you'll be greeted by a light and airy atmosphere, thanks to the abundance of natural light streaming through the double-glazed windows. The heart of the home is the inviting lounge, complete with a cosy fireplace, ideal for those chilly evenings. From here, you'll find a wellappointed kitchen featuring modern appliances including a cooker, fridge freezer, and washing machine, making meal preparation a breeze. Adjacent to the kitchen is a delightful dining room, leading seamlessly into the conservatory, where you can relax and enjoy picturesque views of the garden. Whether it's a quiet morning coffee or entertaining friends, this space is sure to become a favourite spot. The bungalow boasts two spacious double bedrooms, each equipped with fitted slide wardrobes, offering ample storage solutions. A stylish shower room adds a touch of luxury to your daily routine. Outside, the property offers a driveway with off-road parking leading to the garage, ensuring convenience for you and your guests. The rear garden is a true oasis, with a wellmaintained lawn and a charming patio area, perfect for al fresco dining or simply unwinding amidst nature. With no onward chain, this home is ready and waiting for you to make it your own. Don't miss out on the opportunity to call this delightful bungalow yours and experience the relaxed lifestyle it offers in the sought-after Spital area. Council tax band D. Freehold.

## Porch

4'5" (1.35m) x 3'5" (1.04m)

Lounge
16'8" (5.08m) x 13'9" (4.19m

Kitchen
10'3" (3.12m) x 7'7" (2.31m)

Dining Room
10'7" (3.23m) x 9'0" (2.74m)

Conservatory
7'8" (2.34m) x 8'2" (2.49m)

Bedroom One 14'1" (4.29m) x 9'10" (3m) Bedroom Two 16'10" (5.13m) x 7'3" (2.21m) Shower Room 6'1" (1.85m) x 5'7" (1.7m) Garage 17'2" (5.23m) x 8'2" (2.49m)