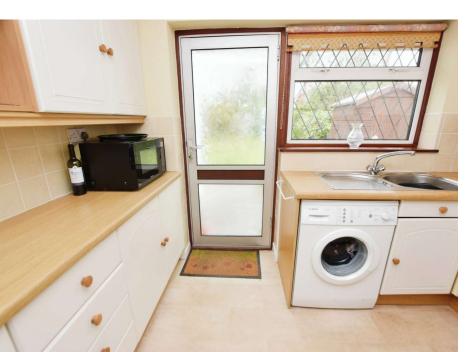

## Henley Close, Spital

£275,000

LESLEY HOOKS
ESTATE AGENTS

Welcome to your dream home in the desirable Spital area! This charming semi-detached bungalow offers a perfect blend of comfort and convenience. As you step inside, you'll be greeted by a light and airy atmosphere, thanks to the abundance of natural light streaming through the double-glazed windows. The heart of the home is the inviting lounge, complete with a cosy fireplace, ideal for those chilly evenings. From here, you'll find a wellappointed kitchen featuring modern appliances including a cooker, fridge freezer, and washing machine, making meal preparation a breeze. Adjacent to the kitchen is a delightful dining room, leading seamlessly into the conservatory, where you can relax and enjoy picturesque views of the garden. Whether it's a quiet morning coffee or entertaining friends, this space is sure to become a favourite spot. The bungalow boasts two spacious double bedrooms, each equipped with fitted slide wardrobes, offering ample storage solutions. A stylish shower room adds a touch of luxury to your daily routine. Outside, the property offers a driveway with off-road parking leading to the garage, ensuring convenience for you and your guests. The rear garden is a true oasis, with a wellmaintained lawn and a charming patio area, perfect for al fresco dining or simply unwinding amidst nature. With no onward chain, this home is ready and waiting for you to make it your own. Don't miss out on the opportunity to call this delightful bungalow yours and experience the relaxed lifestyle it offers in the sought-after Spital area. Council tax band D. Freehold.

## Porch

4'5" (1.35m) x 3'5" (1.04m)

Lounge
16'8" (5.08m) x 13'9" (4.19m

Kitchen
10'3" (3.12m) x 7'7" (2.31m)

Dining Room
10'7" (3.23m) x 9'0" (2.74m)

Conservatory
7'8" (2.34m) x 8'2" (2.49m)

Bedroom One 14'1" (4.29m) x 9'10" (3m) Bedroom Two 16'10" (5.13m) x 7'3" (2.21m) Shower Room 6'1" (1.85m) x 5'7" (1.7m) Garage 17'2" (5.23m) x 8'2" (2.49m)