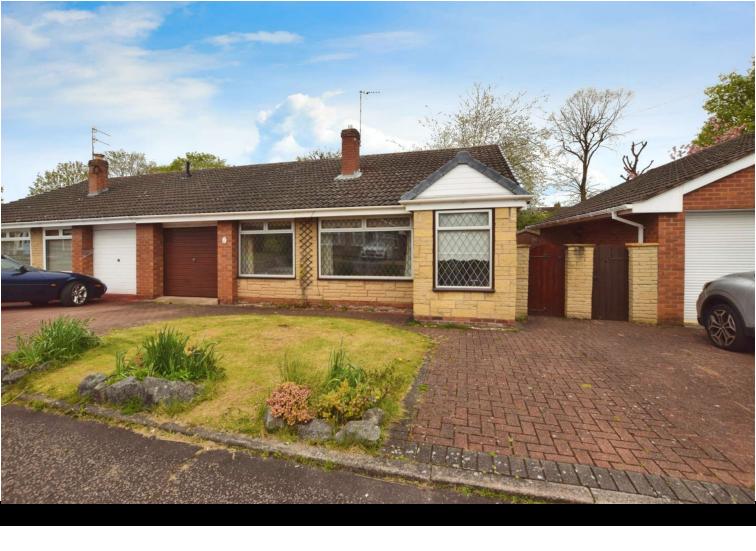

## Henley Close, Spital

£275,000

LESLEY HOOKS
ESTATE AGENTS

Welcome to your dream home in the desirable Spital area! This charming semi-detached bungalow offers a perfect blend of comfort and convenience. As you step inside, you'll be greeted by a light and airy atmosphere, thanks to the abundance of natural light streaming through the double-glazed windows. The heart of the home is the inviting lounge, complete with a cosy fireplace, ideal for those chilly evenings. From here, you'll find a wellappointed kitchen featuring modern appliances including a cooker, fridge freezer, and washing machine, making meal preparation a breeze. Adjacent to the kitchen is a delightful dining room, leading seamlessly into the conservatory, where you can relax and enjoy picturesque views of the garden. Whether it's a quiet morning coffee or entertaining friends, this space is sure to become a favourite spot. The bungalow boasts two spacious double bedrooms, each equipped with fitted slide wardrobes, offering ample storage solutions. A stylish shower room adds a touch of luxury to your daily routine. Outside, the property offers a driveway with off-road parking leading to the garage, ensuring convenience for you and your guests. The rear garden is a true oasis, with a wellmaintained lawn and a charming patio area, perfect for al fresco dining or simply unwinding amidst nature. With no onward chain, this home is ready and waiting for you to make it your own. Don't miss out on the opportunity to call this delightful bungalow yours and experience the relaxed lifestyle it offers in the sought-after Spital area. Council tax band D. Freehold.