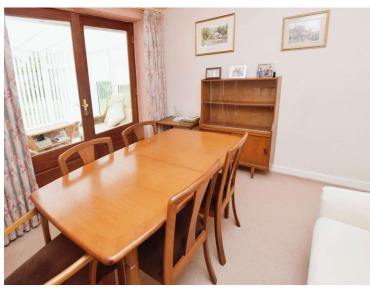

## Henley Close, Spital

£275,000

LESLEY HOOKS
ESTATE AGENTS

Welcome to your dream home in the desirable Spital area! This charming semi-detached bungalow offers a perfect blend of comfort and convenience. As you step inside, you'll be greeted by a light and airy atmosphere, thanks to the abundance of natural light streaming through the double-glazed windows. The heart of the home is the inviting lounge, complete with a cosy fireplace, ideal for those chilly evenings. From here, you'll find a wellappointed kitchen featuring modern appliances including a cooker, fridge freezer, and washing machine, making meal preparation a breeze. Adjacent to the kitchen is a delightful dining room, leading seamlessly into the conservatory, where you can relax and enjoy picturesque views of the garden. Whether it's a quiet morning coffee or entertaining friends, this space is sure to become a favourite spot. The bungalow boasts two spacious double bedrooms, each equipped with fitted slide wardrobes, offering ample storage solutions. A stylish shower room adds a touch of luxury to your daily routine. Outside, the property offers a driveway with off-road parking leading to the garage, ensuring convenience for you and your guests. The rear garden is a true oasis, with a wellmaintained lawn and a charming patio area, perfect for al fresco dining or simply unwinding amidst nature. With no onward chain, this home is ready and waiting for you to make it your own. Don't miss out on the opportunity to call this delightful bungalow yours and experience the relaxed lifestyle it offers in the sought-after Spital area. Council tax band D. Freehold.

## Porch

4'5" (1.35m) x 3'5" (1.04m)

Lounge
16'8" (5.08m) x 13'9" (4.19m

Kitchen
10'3" (3.12m) x 7'7" (2.31m)

Dining Room
10'7" (3.23m) x 9'0" (2.74m)

Conservatory
7'8" (2.34m) x 8'2" (2.49m)

Bedroom One 14'1" (4.29m) x 9'10" (3m) Bedroom Two 16'10" (5.13m) x 7'3" (2.21m) Shower Room 6'1" (1.85m) x 5'7" (1.7m) Garage 17'2" (5.23m) x 8'2" (2.49m)