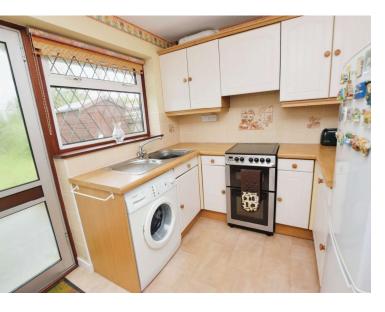

## Henley Close, Spital

£275,000

LESLEY HOOKS
ESTATE AGENTS

Welcome to your dream home in the desirable Spital area! This charming semi-detached bungalow offers a perfect blend of comfort and convenience. As you step inside, you'll be greeted by a light and airy atmosphere, thanks to the abundance of natural light streaming through the double-glazed windows. The heart of the home is the inviting lounge, complete with a cosy fireplace, ideal for those chilly evenings. From here, you'll find a wellappointed kitchen featuring modern appliances including a cooker, fridge freezer, and washing machine, making meal preparation a breeze. Adjacent to the kitchen is a delightful dining room, leading seamlessly into the conservatory, where you can relax and enjoy picturesque views of the garden. Whether it's a quiet morning coffee or entertaining friends, this space is sure to become a favourite spot. The bungalow boasts two spacious double bedrooms, each equipped with fitted slide wardrobes, offering ample storage solutions. A stylish shower room adds a touch of luxury to your daily routine. Outside, the property offers a driveway with off-road parking leading to the garage, ensuring convenience for you and your guests. The rear garden is a true oasis, with a wellmaintained lawn and a charming patio area, perfect for al fresco dining or simply unwinding amidst nature. With no onward chain, this home is ready and waiting for you to make it your own. Don't miss out on the opportunity to call this delightful bungalow yours and experience the relaxed lifestyle it offers in the sought-after Spital area. Council tax band D. Freehold.

## Porch

4'5" (1.35m) x 3'5" (1.04m)

Lounge
16'8" (5.08m) x 13'9" (4.19m

Kitchen
10'3" (3.12m) x 7'7" (2.31m)

Dining Room
10'7" (3.23m) x 9'0" (2.74m)

Conservatory
7'8" (2.34m) x 8'2" (2.49m)

Bedroom One 14'1" (4.29m) x 9'10" (3m) Bedroom Two 16'10" (5.13m) x 7'3" (2.21m) Shower Room 6'1" (1.85m) x 5'7" (1.7m) Garage 17'2" (5.23m) x 8'2" (2.49m)