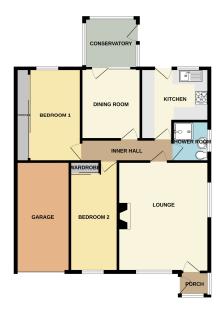

## Porch

4'5" (1.35m) x 3'5" (1.04m)

Lounge
16'8" (5.08m) x 13'9" (4.19m

Kitchen
10'3" (3.12m) x 7'7" (2.31m)

Dining Room
10'7" (3.23m) x 9'0" (2.74m)

Conservatory
7'8" (2.34m) x 8'2" (2.49m)

Bedroom One 14'1" (4.29m) x 9'10" (3m) Bedroom Two 16'10" (5.13m) x 7'3" (2.21m) Shower Room 6'1" (1.85m) x 5'7" (1.7m) Garage 17'2" (5.23m) x 8'2" (2.49m)

GROUND FLOOR 968 sq.ft. (90.0 sq.m.) approx.

TOTAL FLOOR AREA: 988 sq.ft. (90.0 sq.m.) approx.

Whilst every strengt has been made to encure the scoracy of the floorpist contained here, reconsumers of doors, reference, cross and any store there are approximate and on respectedity is taken for any era crisison or risk-statement. This plan is for illustrative purposes only and should be used as such by any prospective pursones. The services, septem and applicance shown have not been rested and no power.