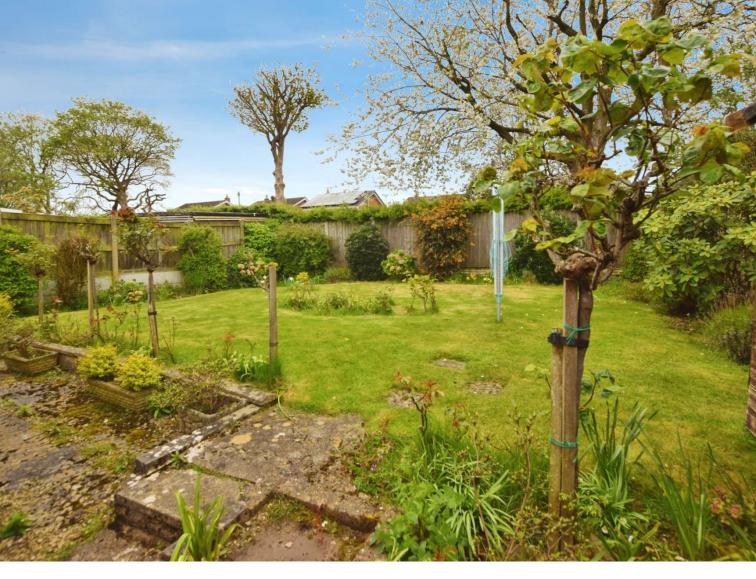

## Henley Close, Spital

£275,000

LESLEY HOOKS
ESTATE AGENTS

Welcome to your dream home in the desirable Spital area! This charming semi-detached bungalow offers a perfect blend of comfort and convenience. As you step inside, you'll be greeted by a light and airy atmosphere, thanks to the abundance of natural light streaming through the double-glazed windows. The heart of the home is the inviting lounge, complete with a cosy fireplace, ideal for those chilly evenings. From here, you'll find a wellappointed kitchen featuring modern appliances including a cooker, fridge freezer, and washing machine, making meal preparation a breeze. Adjacent to the kitchen is a delightful dining room, leading seamlessly into the conservatory, where you can relax and enjoy picturesque views of the garden. Whether it's a quiet morning coffee or entertaining friends, this space is sure to become a favourite spot. The bungalow boasts two spacious double bedrooms, each equipped with fitted slide wardrobes, offering ample storage solutions. A stylish shower room adds a touch of luxury to your daily routine. Outside, the property offers a driveway with off-road parking leading to the garage, ensuring convenience for you and your guests. The rear garden is a true oasis, with a wellmaintained lawn and a charming patio area, perfect for al fresco dining or simply unwinding amidst nature. With no onward chain, this home is ready and waiting for you to make it your own. Don't miss out on the opportunity to call this delightful bungalow yours and experience the relaxed lifestyle it offers in the sought-after Spital area. Council tax band D. Freehold.